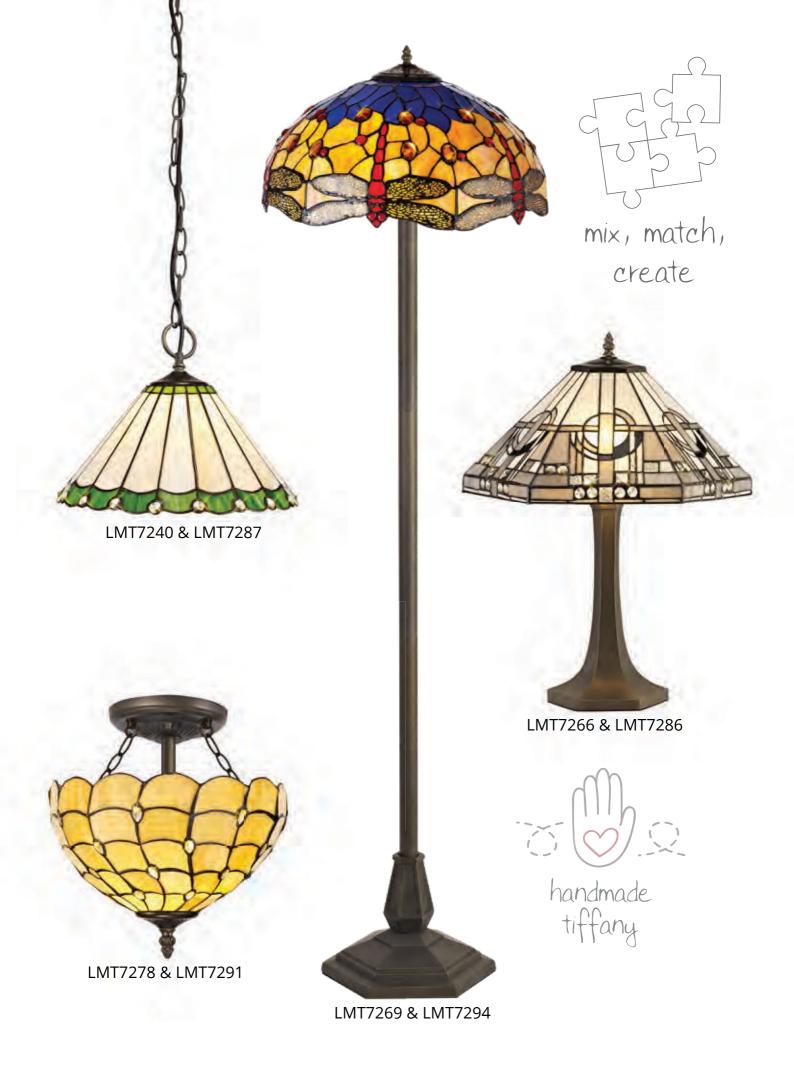

## FLIXTON

This collection provides a wide range of unadorned pendants, semi ceiling, wall, table and floor lamps to use in conjunction with our wide range of Tiffany shades allowing you to create your own bespoke designs and fixtures. The aged colour finishes are in keeping with the traditional ambience reflected from classic Tiffany glass shades.

LMT7287 Ø 135 ‡ 200–1200 (mm) 1 x E27 20W Aged Antique Brass

mix, match, create

concealed lamp holders

LMT7288 Ø 170 ‡ 300–1300 (mm) 2 x E27 20W Aged Antique Brass

concealed lamp holders Range Characteristics: Consistent Aged Finish Best Quality Components Create 100's of Products