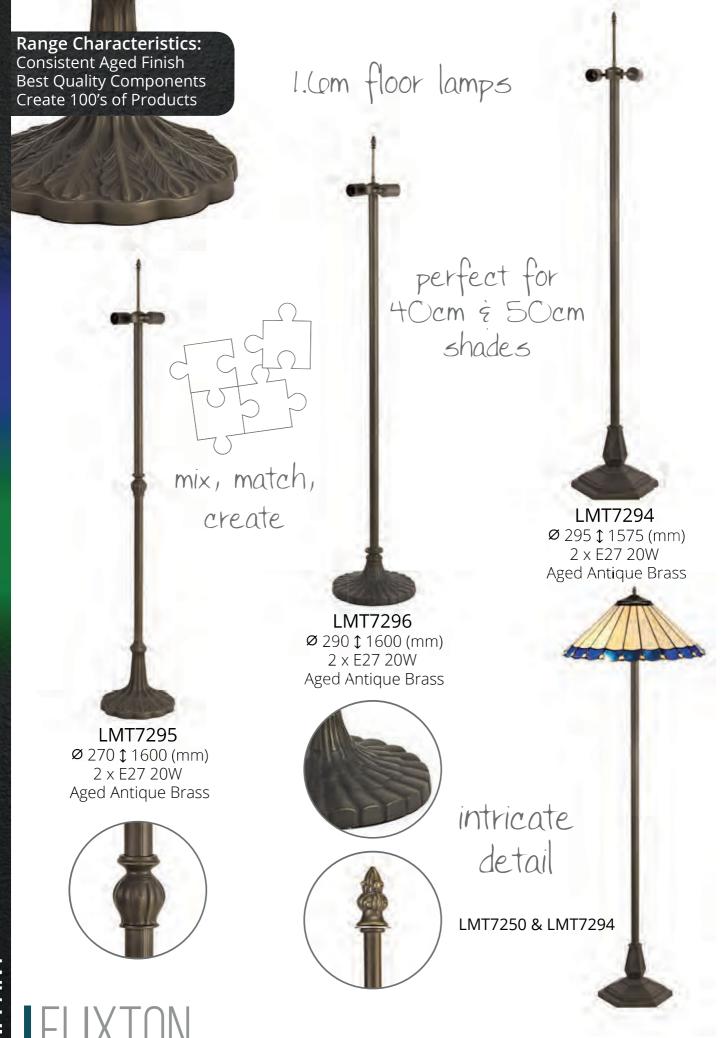

## FLIXTON

This collection provides a wide range of unadorned pendants, semi ceiling, wall, table and floor lamps to use in conjunction with our wide range of Tiffany shades allowing you to create your own bespoke designs and fixtures. The aged colour finishes are in keeping with the traditional ambience reflected from classic Tiffany glass shades.

30cm uplighter kit

Range Characteristics: Consistent Aged Finish Best Quality Components Create 100's of Products

LMT7298 Ø 60 ‡ 140 (mm) Aged Antique Brass all ceiling kits are designed to work with all shades

LMT7287 Ø 135 ‡ 200–1200 (mm) 1 x E27 20W Aged Antique Brass

mix, match, create

concealed lamp holders

LMT7288 Ø 170 ‡ 300–1300 (mm) 2 x E27 20W Aged Antique Brass

concealed lamp holders Range Characteristics: Consistent Aged Finish Best Quality Components Create 100's of Products

LMT7285 Ø 190 \$ 560 (mm) 2 x E27 20W Aged Antique Brass

mix, match, create

LMT7284 Ø 190 \$ 560 (mm) 2 x E27 20W Aged Antique Brass