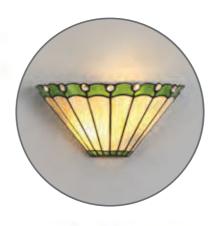

## **IGTHAM**

The stylish fanned effect of these attractive Tiffany shades offer a pleasing uniformed symmetry. The traditional Tiffany design, which has outlasted countless modern trends, has been maintained with the sumptious cream and amber colour finish. The non-electric shades can be used with pendants, ceiling, table and floor lamps.

LMT7225 Ø 150 \$ 300 (mm) 1 x E14 20W Cream/Green/Clear/Black/Gold

Range Characteristics: Unique Crystal Content Vibrant Green Finish Endless Possibilities

LMT7240 Ø 295 \$ 160 (mm) Green/Cream/Black/Clear

crystal detail

mix, match, create

LMT7241 Ø 405 \$ 175 (mm) Green/Cream/Black/Clear

491

LMT7233 Ø 150 \$ 300 (mm) 1 x E14 20W Cream/Blue/Clear/Black/Gold

mix, match,

Range Characteristics: Unique Crystal Content