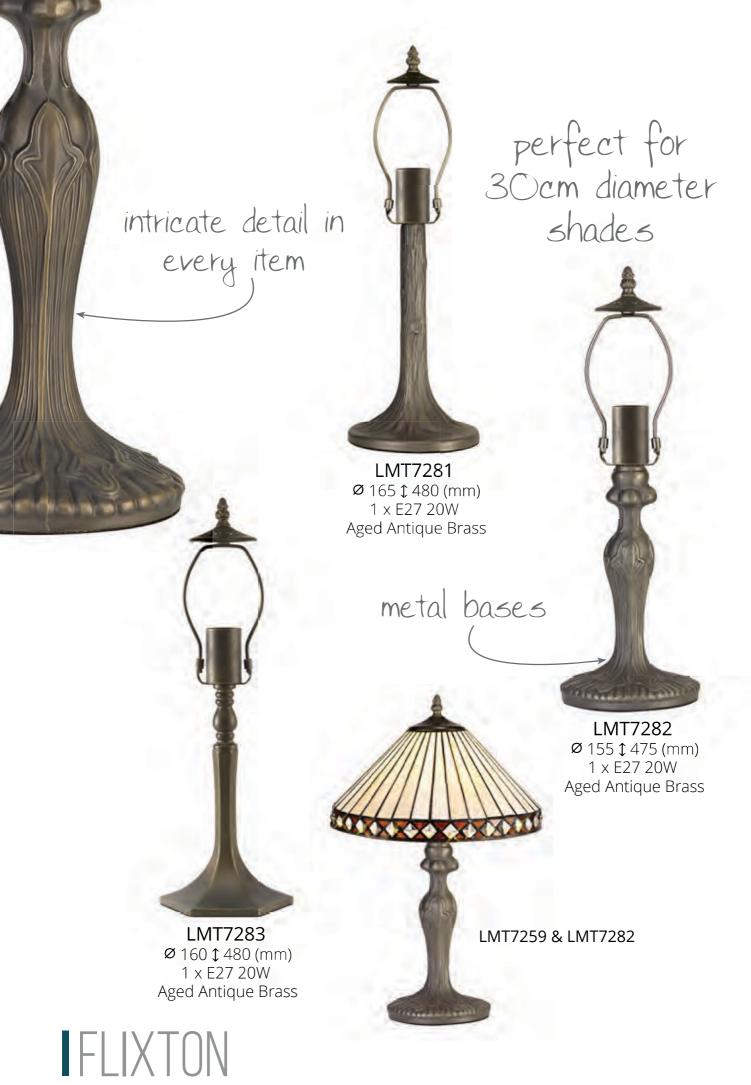

## FLIXTON

This collection provides a wide range of unadorned pendants, semi ceiling, wall, table and floor lamps to use in conjunction with our wide range of Tiffany shades allowing you to create your own bespoke designs and fixtures. The aged colour finishes are in keeping with the traditional ambience reflected from classic Tiffany glass shades.

30cm uplighter kit

Range Characteristics: Consistent Aged Finish Best Quality Components Create 100's of Products

LMT7298 Ø 60 ‡ 140 (mm) Aged Antique Brass all ceiling kits are designed to work with all shades

LMT7287 Ø 135 ‡ 200–1200 (mm) 1 x E27 20W Aged Antique Brass

mix, match, create

concealed lamp holders

LMT7288 Ø 170 ‡ 300–1300 (mm) 2 x E27 20W Aged Antique Brass

concealed lamp holders Range Characteristics: Consistent Aged Finish Best Quality Components Create 100's of Products

LMT7285 Ø 190 \$ 560 (mm) 2 x E27 20W Aged Antique Brass

mix, match, create

LMT7284 Ø 190 \$ 560 (mm) 2 x E27 20W Aged Antique Brass