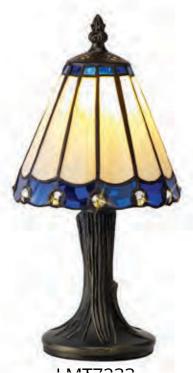

LMT7225 Ø 150 \$ 300 (mm) 1 x E14 20W Cream/Green/Clear/Black/Gold

Range Characteristics: Unique Crystal Content Vibrant Green Finish Endless Possibilities

LMT7240 Ø 295 \$ 160 (mm) Green/Cream/Black/Clear