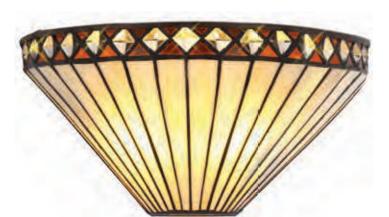

## **IGTHAM**

The stylish fanned effect of these attractive Tiffany shades offer a pleasing uniformed symmetry. The traditional Tiffany design, which has outlasted countless modern trends, has been maintained with the sumptious cream and amber colour finish. The non-electric shades can be used with pendants, ceiling, table and floor lamps.