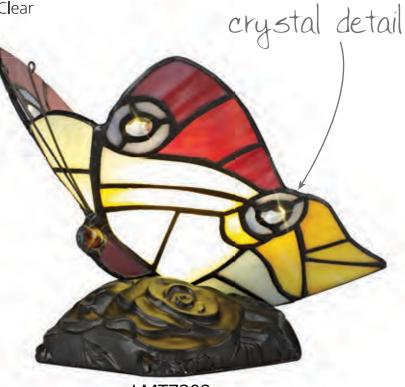

## GAINFORD

This stunning collection of traditional butterfly table lamps are available in multiple colours and wing shapes that reflect the natural form of the living creatures themselves. Created from classic Tiffany glass shapes and patterns, the colours available range from soft pale blues and pinks to vivid reds and greens bringing the beauty of the outdoors inside.

Range Characteristics: 4 Colour/Design Options Unique Crystal Content Black Resin Base

beautiful tiffany butterflies

LMT7302

∠ 145 \$ 145 ↔ 135 (mm)
1 x E14 20W

Red/Yellow/Blue/Black/Clear