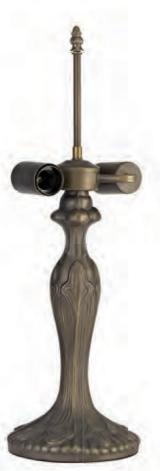

## FLIXTON

This collection provides a wide range of unadorned pendants, semi ceiling, wall, table and floor lamps to use in conjunction with our wide range of Tiffany shades allowing you to create your own bespoke designs and fixtures. The aged colour finishes are in keeping with the traditional ambience reflected from classic Tiffany glass shades.

LMT7285 Ø 190 \$ 560 (mm) 2 x E27 20W Aged Antique Brass

mix, match, create

LMT7284 Ø 190 \$ 560 (mm) 2 x E27 20W Aged Antique Brass