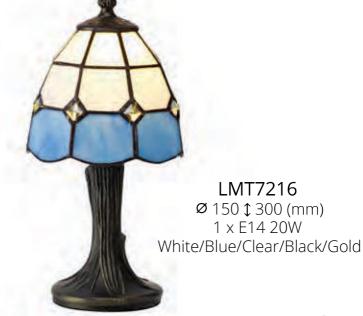

## **GIDDING**

This small table lamp, holds a traditional bubble umbrella style Tiffany shade. The vivid blue colour around the bottom of the shade creates contrast with the remaining white finish of the dome shape. Whilst standard Tiffany shades can often feature embedded glass pieces, this offers a more modern and eye-catching option with clear crystal squares in place of glass.

### Range Characteristics: Black/Gold Resin Base Sky Blue Finish In-line Switch