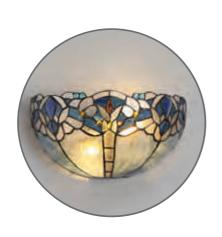

## GLACOED

A classically traditional Tiffany shade collection, this range pairs primary colours with a more neutral cream to create a balanced combination of beautiful Tiffany glass. The familiar dragonfly pattern is slightly modernised with the clear, high quality crystal pieces in place of the more expected glass drops adding a touch of sparkle for a new age setting.