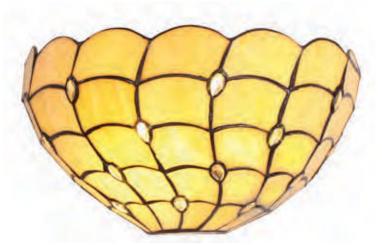

## DUNDRUM

This Tiffany collection is a harmonious balance of old and new. The domed shades, assembled from beige sheened glass shapes and black outlines are adorned with multiple clear crystal tear drops. The untraditional addition of crystal components not only ensures a homely ambience of light but also dazzling sparkle, while the neutral colour tone can be used in a variety of settings.

LMT7277 Ø 295 \$ 180 (mm) Beige/Black/Clear

Range Characteristics: Unique Crystal Content Pearl Effect Finish Endless Possibilities

mix, match,

LMT7278 Ø 400 ‡ 220 (mm) Beige/Black/Clear

Ø 500 \$ 250 (mm) Beige/Black/Clear