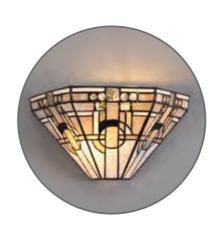

## BOTON

The vintage effect of the Tiffany glass is interpreted to reflect Aztecan artistic creations with the shapes and positioning of the glass pieces being furthered by the shape of the shade itself. Giving this range a subtle modern edge the shades are embedded with clear crystal pieces in keeping with the monochrome palette of coloured glass.