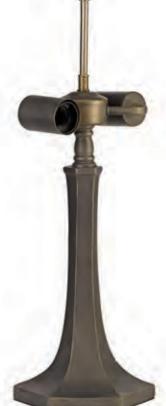

## FLIXTON

This collection provides a wide range of unadorned pendants, semi ceiling, wall, table and floor lamps to use in conjunction with our wide range of Tiffany shades allowing you to create your own bespoke designs and fixtures. The aged colour finishes are in keeping with the traditional ambience reflected from classic Tiffany glass shades.

LMT7285 Ø 190 \$ 560 (mm) 2 x E27 20W Aged Antique Brass

mix, match, create

LMT7284 Ø 190 \$ 560 (mm) 2 x E27 20W Aged Antique Brass