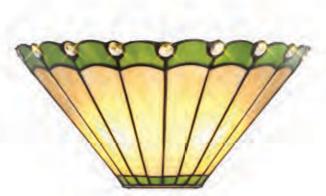

## **IGTHAM**

The stylish fanned effect of these attractive Tiffany shades offer a pleasing uniformed symmetry. The traditional Tiffany design, which has outlasted countless modern trends, has been maintained with the sumptious cream and amber colour finish. The non-electric shades can be used with pendants, ceiling, table and floor lamps.