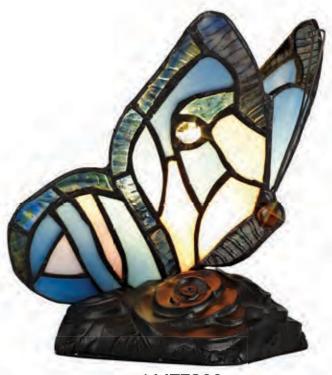

## GAINFORD

This stunning collection of traditional butterfly table lamps are available in multiple colours and wing shapes that reflect the natural form of the living creatures themselves. Created from classic Tiffany glass shapes and patterns, the colours available range from soft pale blues and pinks to vivid reds and greens bringing the beauty of the outdoors inside.

Range Characteristics: 4 Colour/Design Options Unique Crystal Content Black Resin Base

beautiful tiffany butterflies

LMT7302

∠ 145 \$ 145 ↔ 135 (mm)
1 x E14 20W

Red/Yellow/Blue/Black/Clear