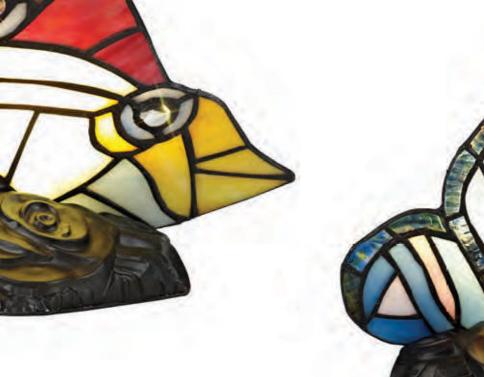

## GAINFORD

This stunning collection of traditional butterfly table lamps are available in multiple colours and wing shapes that reflect the natural form of the living creatures themselves. Created from classic Tiffany glass shapes and patterns, the colours available range from soft pale blues and pinks to vivid reds and greens bringing the beauty of the outdoors inside.