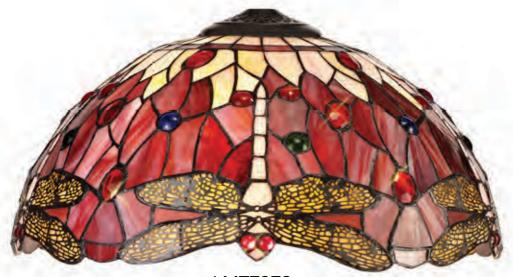

## GLACOED

A classically traditional Tiffany shade collection, this range pairs primary colours with a more neutral cream to create a balanced combination of beautiful Tiffany glass. The familiar dragonfly pattern is slightly modernised with the clear, high quality crystal pieces in place of the more expected glass drops adding a touch of sparkle for a new age setting.