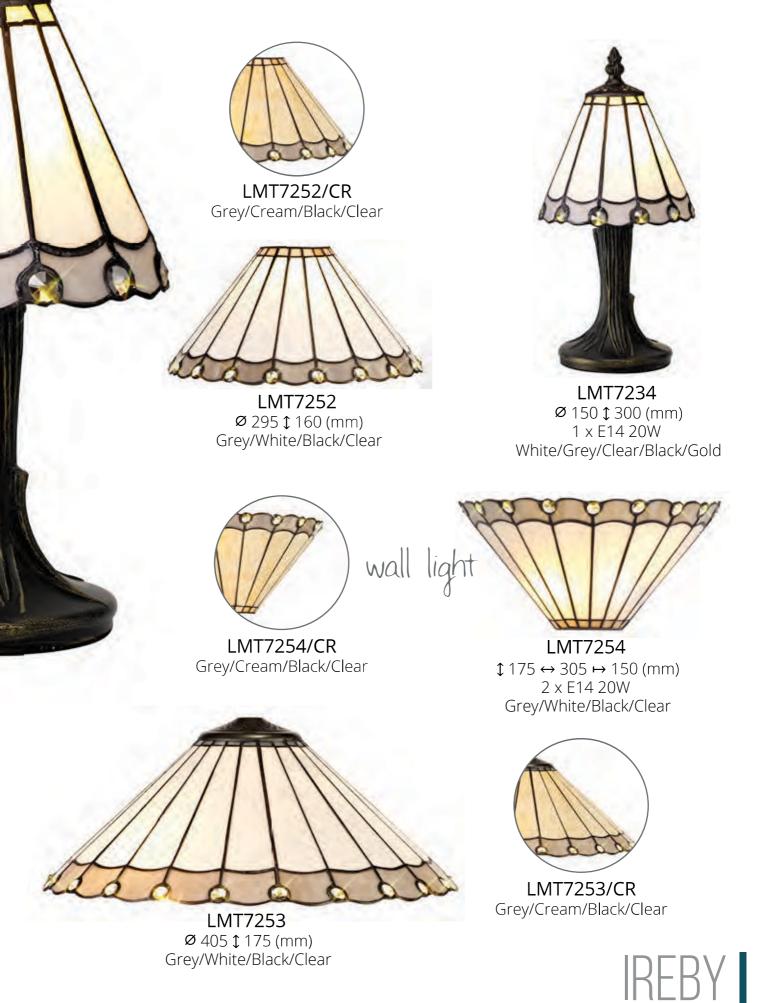

## **IGTHAM**

The stylish fanned effect of these attractive Tiffany shades offer a pleasing uniformed symmetry. The traditional Tiffany design, which has outlasted countless modern trends, has been maintained with the sumptious cream and amber colour finish. The non-electric shades can be used with pendants, ceiling, table and floor lamps.