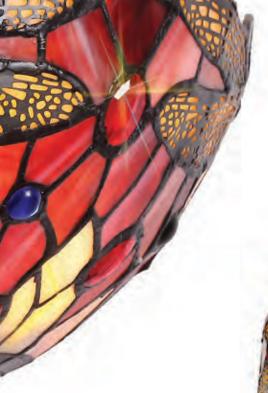

## GLACOED

A classically traditional Tiffany shade collection, this range pairs primary colours with a more neutral cream to create a balanced combination of beautiful Tiffany glass. The familiar dragonfly pattern is slightly modernised with the clear, high quality crystal pieces in place of the more expected glass drops adding a touch of sparkle for a new age setting.