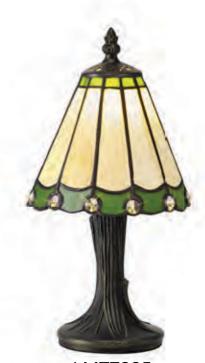

## HUMBER

In contrast with the commonly soft curved or triangular forms of glass tiled to form Tiffany, this lamp provides a more angled Aztec effect by using square and rectangular shapes within its shade. The neutral colour finishes are enhanced by the clear square crystal components found along the widest section of the glass adding a bit of glamour.

Range Characteristics: Black/Gold Resin Base Trending Grey Finish In-line Switch

LMT7217

1 x E14 20W

The rim of this Tiffany shade is coated in the same textured black finish as the table lamp itself, ensuring the shade design flows seamlessly into the base effect. The black outlines of the alternating white and grey glass forms an intriguing pattern around the prism shade. Clear crystal along the edges has been used in place of the usual glass beads.