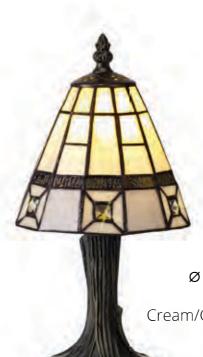

## HUMBER

In contrast with the commonly soft curved or triangular forms of glass tiled to form Tiffany, this lamp provides a more angled Aztec effect by using square and rectangular shapes within its shade. The neutral colour finishes are enhanced by the clear square crystal components found along the widest section of the glass adding a bit of glamour.

Range Characteristics: Black/Gold Resin Base Trending Grey Finish In-line Switch

LMT7217

1 x E14 20W

The rim of this Tiffany shade is coated in the same textured black finish as the table lamp itself, ensuring the shade design flows seamlessly into the base effect. The black outlines of the alternating white and grey glass forms an intriguing pattern around the prism shade. Clear crystal along the edges has been used in place of the usual glass beads.