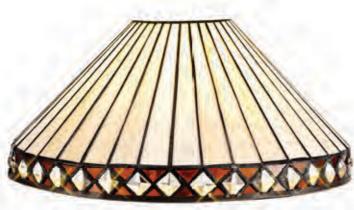

## **IGTHAM**

The stylish fanned effect of these attractive Tiffany shades offer a pleasing uniformed symmetry. The traditional Tiffany design, which has outlasted countless modern trends, has been maintained with the sumptious cream and amber colour finish. The non-electric shades can be used with pendants, ceiling, table and floor lamps.