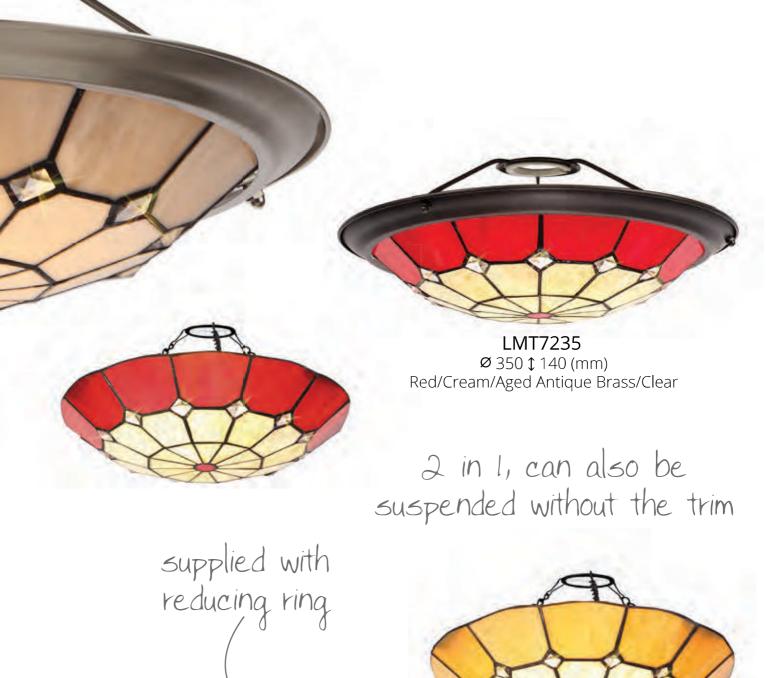

## endless combinations...

Ø 350 \$ 140 (mm)
Beige/Cream/Aged Antique Brass/Clear

## BODMIN

A classic traditional range offering the best of Tiffany glass designs in the form of a 35cm uplighter shade. Available in an array of colour options, this non-electric shade brings its design into the modern era by implementing a dazzling clear crystal centre, inserting an attractive spectrum complementing the warm glow provided by the unique glass shapes.