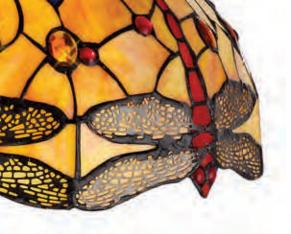

## GLACOED

A classically traditional Tiffany shade collection, this range pairs primary colours with a more neutral cream to create a balanced combination of beautiful Tiffany glass. The familiar dragonfly pattern is slightly modernised with the clear, high quality crystal pieces in place of the more expected glass drops adding a touch of sparkle for a new age setting.