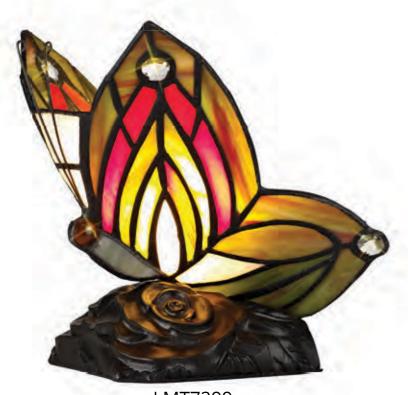

## GAINFORD

This stunning collection of traditional butterfly table lamps are available in multiple colours and wing shapes that reflect the natural form of the living creatures themselves. Created from classic Tiffany glass shapes and patterns, the colours available range from soft pale blues and pinks to vivid reds and greens bringing the beauty of the outdoors inside.

Range Characteristics: 4 Colour/Design Options Unique Crystal Content Black Resin Base

beautiful tiffany butterflies

LMT7302

∠ 145 \$ 145 ↔ 135 (mm)
1 x E14 20W

Red/Yellow/Blue/Black/Clear