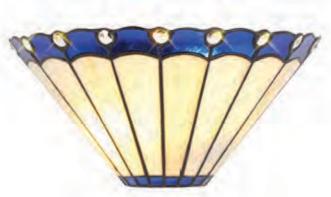

## FLIXTON

This collection provides a wide range of unadorned pendants, semi ceiling, wall, table and floor lamps to use in conjunction with our wide range of Tiffany shades allowing you to create your own bespoke designs and fixtures. The aged colour finishes are in keeping with the traditional ambience reflected from classic Tiffany glass shades.

30cm uplighter kit

Range Characteristics: Consistent Aged Finish Best Quality Components Create 100's of Products

LMT7298 Ø 60 ‡ 140 (mm) Aged Antique Brass all ceiling kits are designed to work with all shades