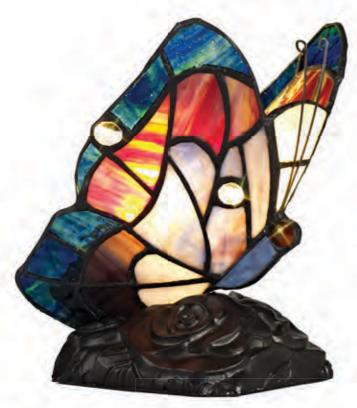

## GAINFORD

This stunning collection of traditional butterfly table lamps are available in multiple colours and wing shapes that reflect the natural form of the living creatures themselves. Created from classic Tiffany glass shapes and patterns, the colours available range from soft pale blues and pinks to vivid reds and greens bringing the beauty of the outdoors inside.