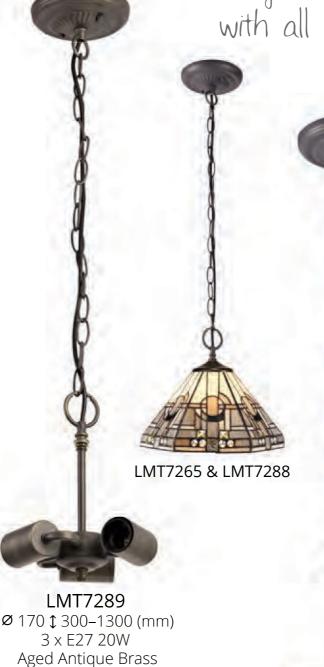

LMT7287 Ø 135 ‡ 200–1200 (mm) 1 x E27 20W Aged Antique Brass

mix, match, create

concealed lamp holders

LMT7288 Ø 170 ‡ 300–1300 (mm) 2 x E27 20W Aged Antique Brass

concealed lamp holders Range Characteristics: Consistent Aged Finish Best Quality Components Create 100's of Products