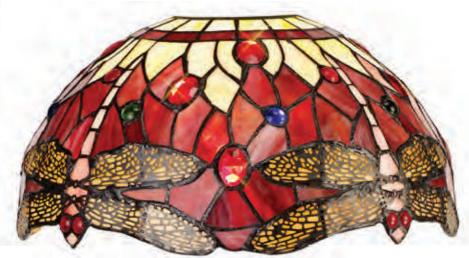

## GLACOED

A classically traditional Tiffany shade collection, this range pairs primary colours with a more neutral cream to create a balanced combination of beautiful Tiffany glass. The familiar dragonfly pattern is slightly modernised with the clear, high quality crystal pieces in place of the more expected glass drops adding a touch of sparkle for a new age setting.