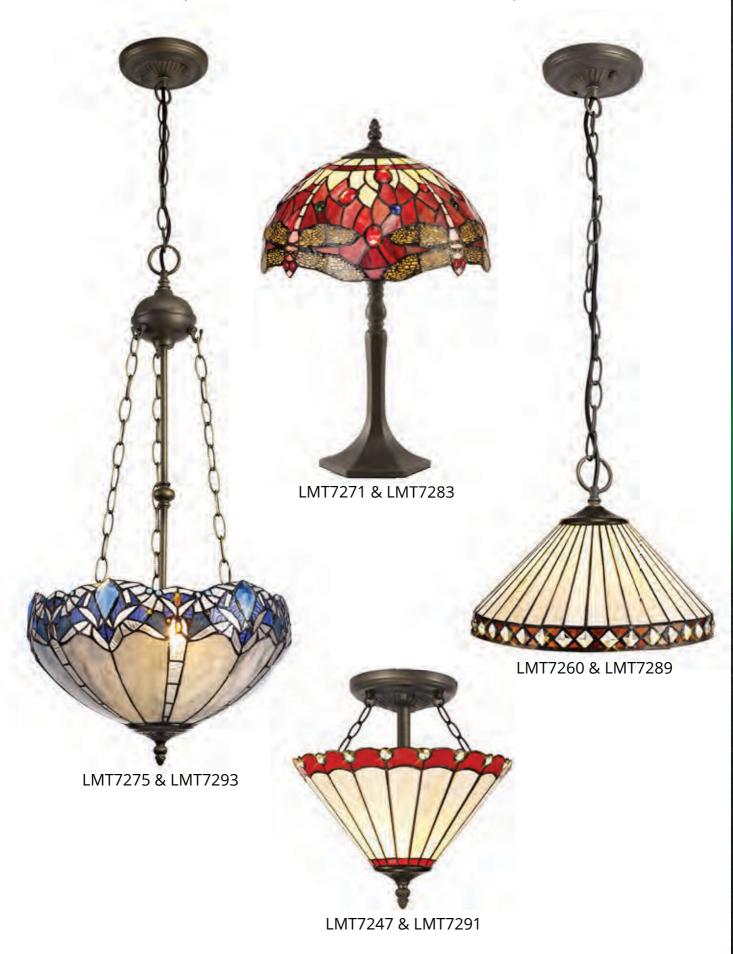

LMT7247 Ø 405 \$ 175 (mm) Red/Cream/Black/Clear

LMT7274 Ø 310 \$ 160 (mm) Blue/Black/Amber/Grey/Clear

LMT7275 Ø 410 \$ 210 (mm) Blue/Black/Amber/Grey/Clear