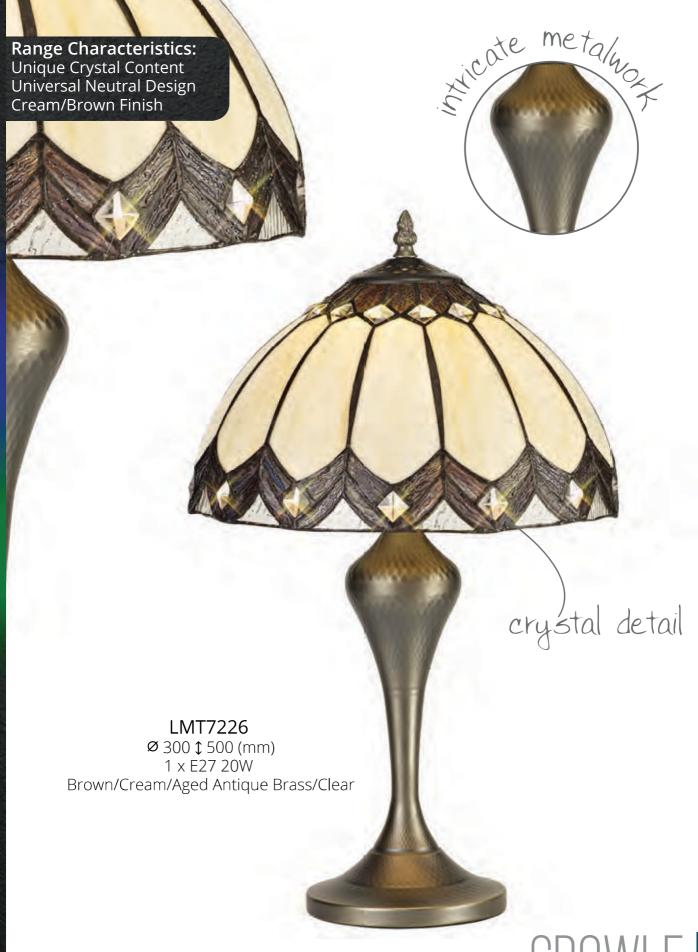

## CROWLE

An aged antique brass table lamp furthers the vintage effect of this product with the decorative applicability of the lamp elevated by the dome shaped shade comprised of cream and brown Tiffany glass. A touch of sparkle enhances its appeal in the form of high quality clear crystal squares embedded at the point of each feathered pattern.