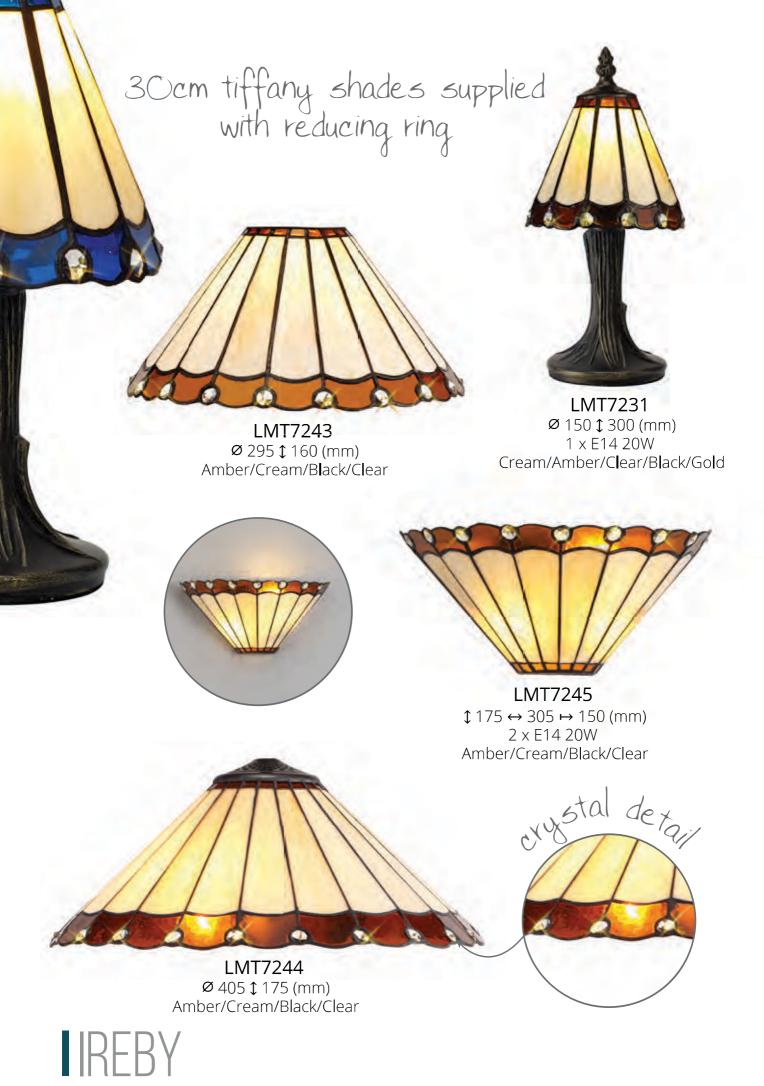

30cm tiffany shades supplied with reducing ring

**LMT7265** Ø 310 \$ 175 (mm) Grey/White/Black/Clear

crystal detail

LMT7266 Ø 400 ‡ 200 (mm) Grey/White/Black/Clear

Range Characteristics:
Unique Crystal Content
Amber/Cream Design
Endless Possibilities

LMT7259 Ø 305 \$ 150 (mm) Amber/Cream/Black/Clear

LMT7261 1160 ↔ 310 → 140 (mm) 2 x E14 20W Amber/Cream/Black/Clear

LMT7225 Ø 150 \$ 300 (mm) 1 x E14 20W Cream/Green/Clear/Black/Gold

Range Characteristics: Unique Crystal Content Vibrant Green Finish Endless Possibilities

LMT7240 Ø 295 \$ 160 (mm) Green/Cream/Black/Clear

crystal detail

mix, match, create

LMT7241 Ø 405 \$ 175 (mm) Green/Cream/Black/Clear

491

LMT7233 Ø 150 \$ 300 (mm) 1 x E14 20W Cream/Blue/Clear/Black/Gold

mix, match,

Range Characteristics: Unique Crystal Content