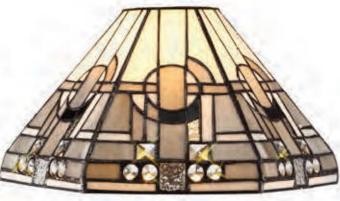

## HUMBER

In contrast with the commonly soft curved or triangular forms of glass tiled to form Tiffany, this lamp provides a more angled Aztec effect by using square and rectangular shapes within its shade. The neutral colour finishes are enhanced by the clear square crystal components found along the widest section of the glass adding a bit of glamour.