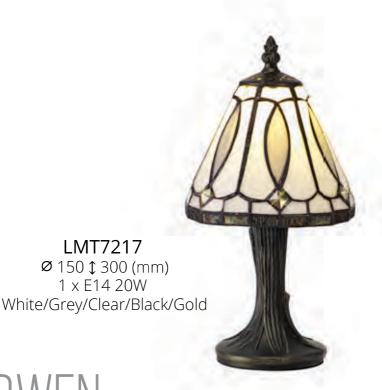

## HUMBER

In contrast with the commonly soft curved or triangular forms of glass tiled to form Tiffany, this lamp provides a more angled Aztec effect by using square and rectangular shapes within its shade. The neutral colour finishes are enhanced by the clear square crystal components found along the widest section of the glass adding a bit of glamour.

Range Characteristics: Black/Gold Resin Base Trending Grey Finish In-line Switch

LMT7217

1 x E14 20W

The rim of this Tiffany shade is coated in the same textured black finish as the table lamp itself, ensuring the shade design flows seamlessly into the base effect. The black outlines of the alternating white and grey glass forms an intriguing pattern around the prism shade. Clear crystal along the edges has been used in place of the usual glass beads.