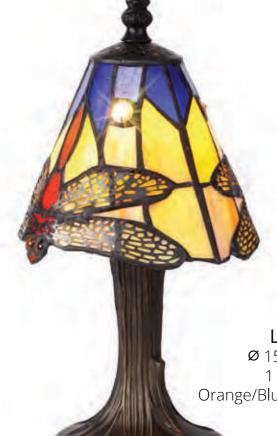

# 30cm tiffany shades supplied with reducing ring

LMT7268 Ø 310 ‡ 160 (mm) Orange/Blue/Black/Amber

LMT8272 Ø 150 \$ 330 (mm) 1 x E14 20W Orange/Blue/Black/Gold/Amber

mix, match, create

## **EDGELEY**

This stunning Tiffany glass design features the classic dragonfly form, effortlessly fashioned into the overall mosaic collection of Tiffany glass pieces. Reinterpreting an old-fashioned concept, additional crystal pieces have been inserted into the glass shades providing a touch of modern sparkle and elegance which would complement any environment.

 $165 \leftrightarrow 320 \mapsto 155 \text{ (mm)}$ 2 x E14 20W Orange/Blue/Black/Amber

487