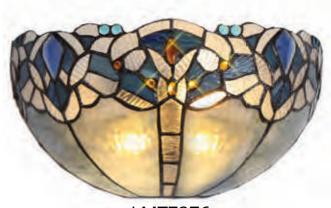

## GLACOED

A classically traditional Tiffany shade collection, this range pairs primary colours with a more neutral cream to create a balanced combination of beautiful Tiffany glass. The familiar dragonfly pattern is slightly modernised with the clear, high quality crystal pieces in place of the more expected glass drops adding a touch of sparkle for a new age setting.