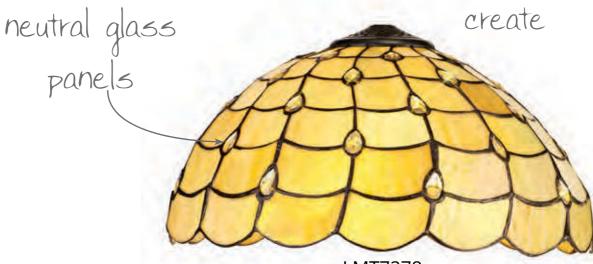

## DUNDRUM

This Tiffany collection is a harmonious balance of old and new. The domed shades, assembled from beige sheened glass shapes and black outlines are adorned with multiple clear crystal tear drops. The untraditional addition of crystal components not only ensures a homely ambience of light but also dazzling sparkle, while the neutral colour tone can be used in a variety of settings.

LMT7277 Ø 295 \$ 180 (mm) Beige/Black/Clear

Range Characteristics: Unique Crystal Content Pearl Effect Finish Endless Possibilities

mix, match,

LMT7278 Ø 400 ‡ 220 (mm) Beige/Black/Clear

Ø 500 \$ 250 (mm) Beige/Black/Clear