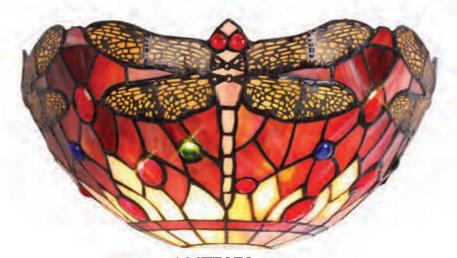

## GLACOED

A classically traditional Tiffany shade collection, this range pairs primary colours with a more neutral cream to create a balanced combination of beautiful Tiffany glass. The familiar dragonfly pattern is slightly modernised with the clear, high quality crystal pieces in place of the more expected glass drops adding a touch of sparkle for a new age setting.