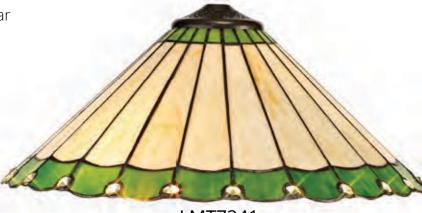

## **IGTHAM**

The stylish fanned effect of these attractive Tiffany shades offer a pleasing uniformed symmetry. The traditional Tiffany design, which has outlasted countless modern trends, has been maintained with the sumptious cream and amber colour finish. The non-electric shades can be used with pendants, ceiling, table and floor lamps.

LMT7225 Ø 150 \$ 300 (mm) 1 x E14 20W Cream/Green/Clear/Black/Gold

Range Characteristics: Unique Crystal Content Vibrant Green Finish Endless Possibilities

LMT7240 Ø 295 \$ 160 (mm) Green/Cream/Black/Clear

crystal detail

mix, match, create

LMT7241 Ø 405 \$ 175 (mm) Green/Cream/Black/Clear

491

LMT7233 Ø 150 \$ 300 (mm) 1 x E14 20W Cream/Blue/Clear/Black/Gold

mix, match,

Range Characteristics: Unique Crystal Content