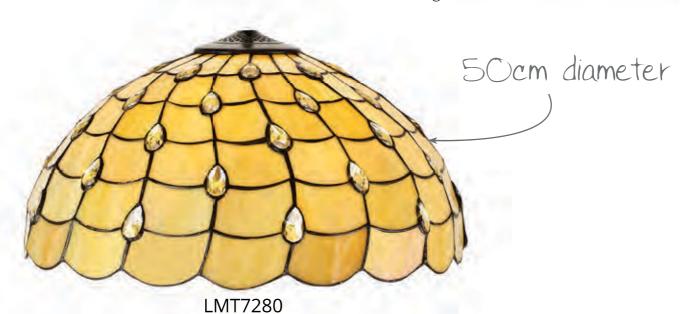

## DUNDRUM

This Tiffany collection is a harmonious balance of old and new. The domed shades, assembled from beige sheened glass shapes and black outlines are adorned with multiple clear crystal tear drops. The untraditional addition of crystal components not only ensures a homely ambience of light but also dazzling sparkle, while the neutral colour tone can be used in a variety of settings.

LMT7277 Ø 295 \$ 180 (mm) Beige/Black/Clear

Range Characteristics: Unique Crystal Content Pearl Effect Finish Endless Possibilities

mix, match,

LMT7278 Ø 400 ‡ 220 (mm) Beige/Black/Clear

Ø 500 \$ 250 (mm) Beige/Black/Clear