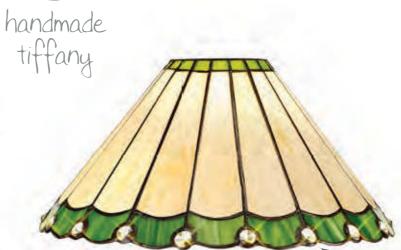

## **IGTHAM**

The stylish fanned effect of these attractive Tiffany shades offer a pleasing uniformed symmetry. The traditional Tiffany design, which has outlasted countless modern trends, has been maintained with the sumptious cream and amber colour finish. The non-electric shades can be used with pendants, ceiling, table and floor lamps.