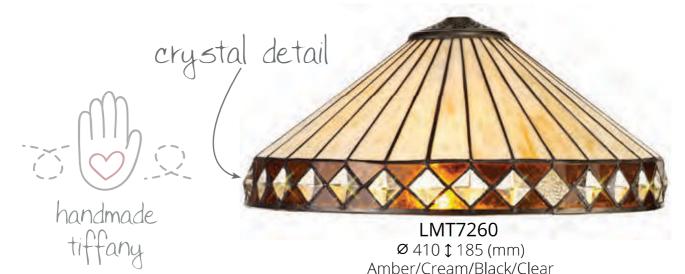

## **IGTHAM**

The stylish fanned effect of these attractive Tiffany shades offer a pleasing uniformed symmetry. The traditional Tiffany design, which has outlasted countless modern trends, has been maintained with the sumptious cream and amber colour finish. The non-electric shades can be used with pendants, ceiling, table and floor lamps.