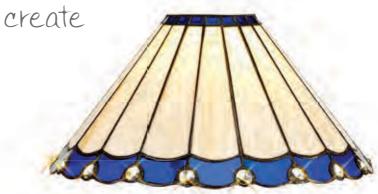

## FLIXTON

This collection provides a wide range of unadorned pendants, semi ceiling, wall, table and floor lamps to use in conjunction with our wide range of Tiffany shades allowing you to create your own bespoke designs and fixtures. The aged colour finishes are in keeping with the traditional ambience reflected from classic Tiffany glass shades.

30cm uplighter kit

Range Characteristics: Consistent Aged Finish Best Quality Components Create 100's of Products

LMT7298 Ø 60 ‡ 140 (mm) Aged Antique Brass all ceiling kits are designed to work with all shades