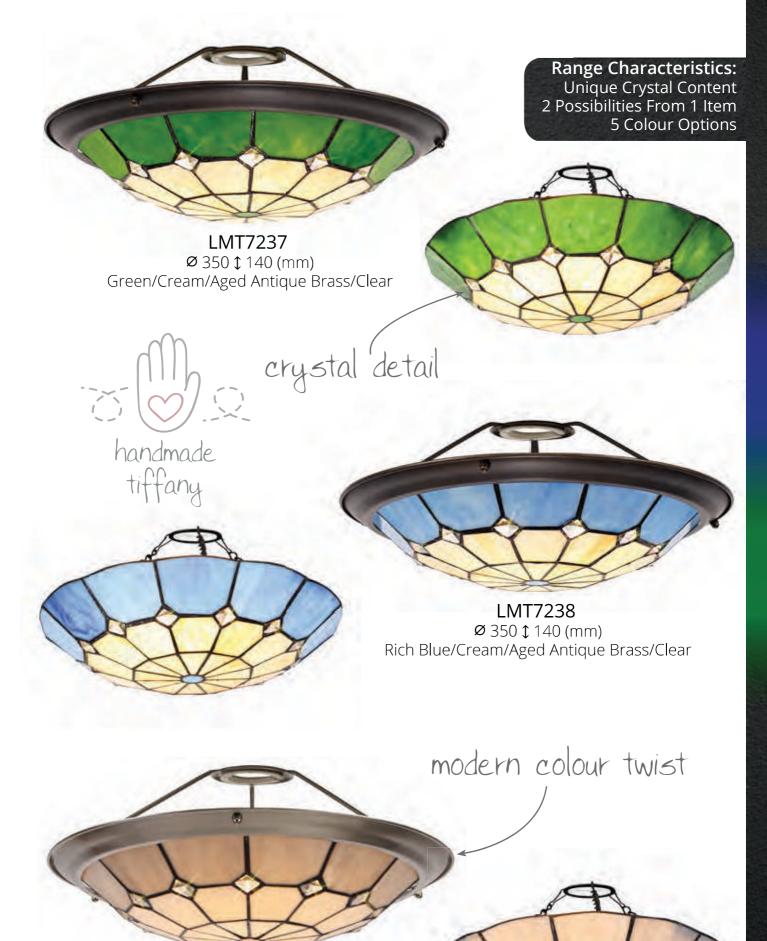

## BOTON

The vintage effect of the Tiffany glass is interpreted to reflect Aztecan artistic creations with the shapes and positioning of the glass pieces being furthered by the shape of the shade itself. Giving this range a subtle modern edge the shades are embedded with clear crystal pieces in keeping with the monochrome palette of coloured glass.