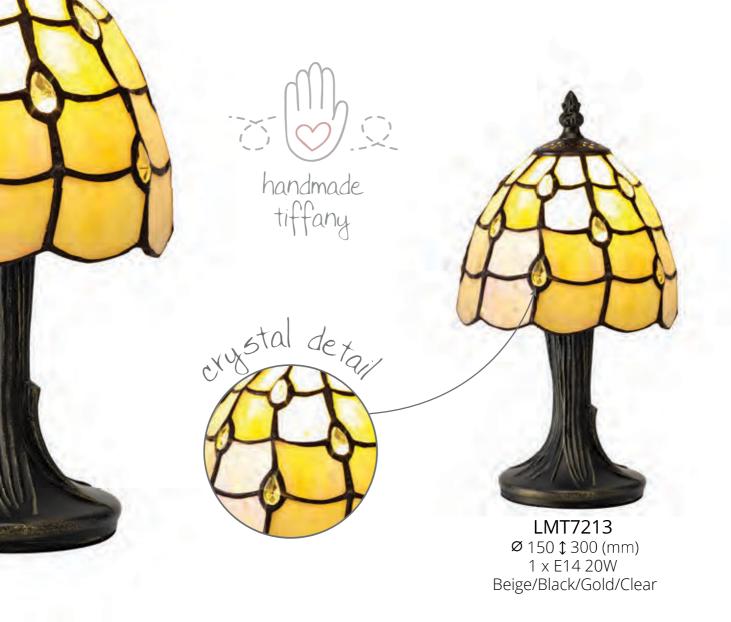

## DUNDRUM

This Tiffany collection is a harmonious balance of old and new. The domed shades, assembled from beige sheened glass shapes and black outlines are adorned with multiple clear crystal tear drops. The untraditional addition of crystal components not only ensures a homely ambience of light but also dazzling sparkle, while the neutral colour tone can be used in a variety of settings.

LMT7277 Ø 295 \$ 180 (mm) Beige/Black/Clear

Range Characteristics: Unique Crystal Content Pearl Effect Finish Endless Possibilities

mix, match,

LMT7278 Ø 400 ‡ 220 (mm) Beige/Black/Clear

Ø 500 \$ 250 (mm) Beige/Black/Clear