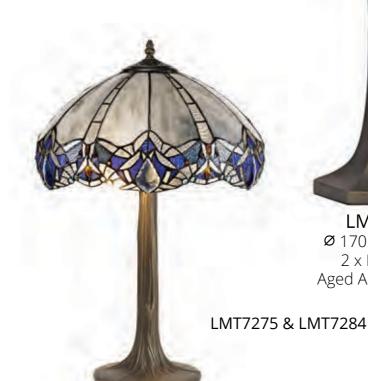

LMT7247 Ø 405 \$ 175 (mm) Red/Cream/Black/Clear

LMT7274 Ø 310 \$ 160 (mm) Blue/Black/Amber/Grey/Clear

LMT7275 Ø 410 \$ 210 (mm) Blue/Black/Amber/Grey/Clear