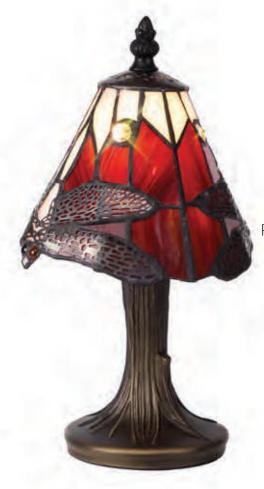

00 \$ 250 (mm) Beige/Black/Clear



# 30cm tiffany shades supplied with reducing ring



LMT7268 Ø 310 ‡ 160 (mm) Orange/Blue/Black/Amber



LMT8272 Ø 150 \$ 330 (mm) 1 x E14 20W Orange/Blue/Black/Gold/Amber



mix, match, create

## **EDGELEY**

This stunning Tiffany glass design features the classic dragonfly form, effortlessly fashioned into the overall mosaic collection of Tiffany glass pieces. Reinterpreting an old-fashioned concept, additional crystal pieces have been inserted into the glass shades providing a touch of modern sparkle and elegance which would complement any environment.



 $165 \leftrightarrow 320 \mapsto 155 \text{ (mm)}$ 2 x E14 20W Orange/Blue/Black/Amber

487



# 30cm tiffany shades supplied with reducing ring



LMT7271 Ø 310 \$ 160 (mm) Purple/Pink/Black/Red



vibrant red à dragonflies 💙

LMT8273 Ø 150 \$ 330 (mm) 1 x E14 20W Purple/Pink/Black/Gold/Red



mix, match, create



# traditional dragonfly design with crystal

**Range Characteristics:** Unique Crystal Content Traditional Dragonfly **Endless Possibilities** 





LMT7273  $165 \leftrightarrow 320 \mapsto 155 \text{ (mm)}$ 2 x E14 20W Purple/Pink/Black/Red



handmade tiffany





LMT7272 Ø 410 \$ 210 (mm) Purple/Pink/Black/Red



This range uses a traditional Tiffany shade but with a modern twist. The fanned feather shapes forming the umbrella glass is mostly cream coloured with the curved tips of each point available in various colours. The modern component takes the form of small clear crystal pieces fixed on alternating points of the shades rim furthering the ranges regal appeal.