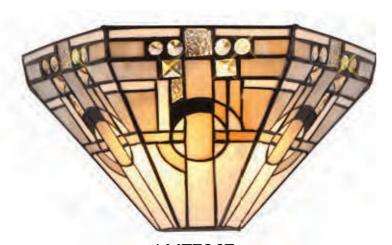

## BOTON

The vintage effect of the Tiffany glass is interpreted to reflect Aztecan artistic creations with the shapes and positioning of the glass pieces being furthered by the shape of the shade itself. Giving this range a subtle modern edge the shades are embedded with clear crystal pieces in keeping with the monochrome palette of coloured glass.