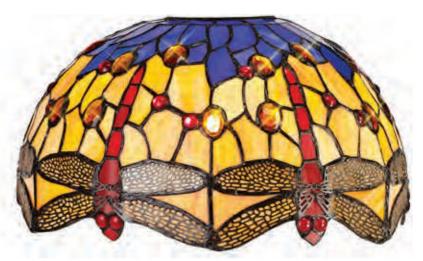

## GLACOED

A classically traditional Tiffany shade collection, this range pairs primary colours with a more neutral cream to create a balanced combination of beautiful Tiffany glass. The familiar dragonfly pattern is slightly modernised with the clear, high quality crystal pieces in place of the more expected glass drops adding a touch of sparkle for a new age setting.