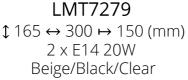

## DUNDRUM

This Tiffany collection is a harmonious balance of old and new. The domed shades, assembled from beige sheened glass shapes and black outlines are adorned with multiple clear crystal tear drops. The untraditional addition of crystal components not only ensures a homely ambience of light but also dazzling sparkle, while the neutral colour tone can be used in a variety of settings.

LMT7277 Ø 295 \$ 180 (mm) Beige/Black/Clear

Range Characteristics: Unique Crystal Content Pearl Effect Finish Endless Possibilities

mix, match,

LMT7278 Ø 400 ‡ 220 (mm) Beige/Black/Clear

Ø 500 \$ 250 (mm) Beige/Black/Clear