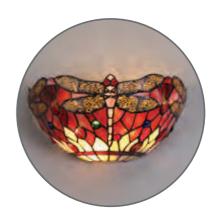

## GLACOED

A classically traditional Tiffany shade collection, this range pairs primary colours with a more neutral cream to create a balanced combination of beautiful Tiffany glass. The familiar dragonfly pattern is slightly modernised with the clear, high quality crystal pieces in place of the more expected glass drops adding a touch of sparkle for a new age setting.