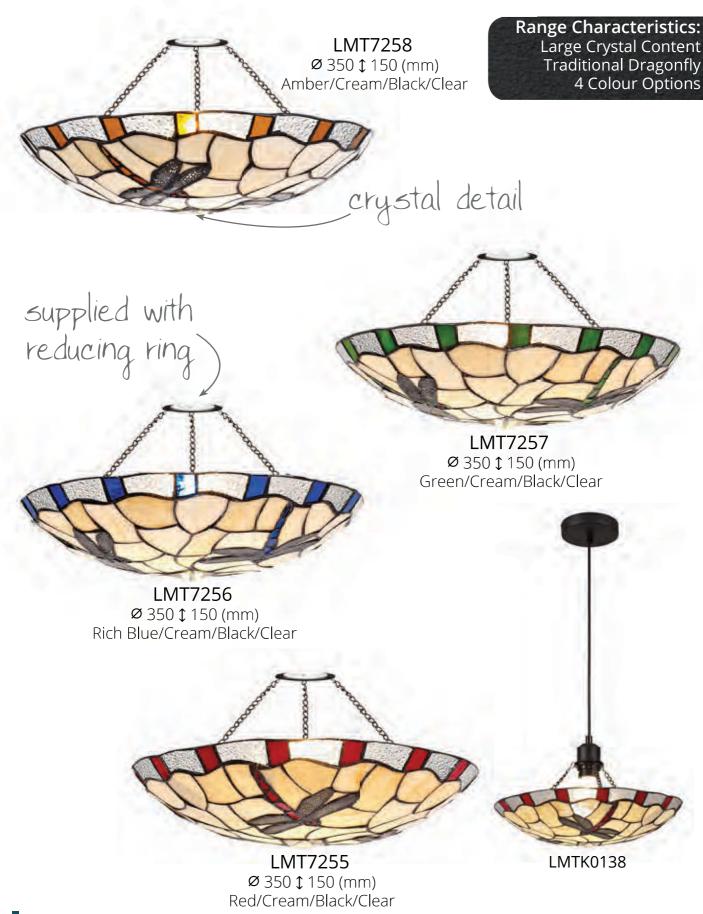

# traditional dragonfly design with crystal

**Range Characteristics:** Unique Crystal Content Traditional Dragonfly **Endless Possibilities** 

LMT7273  $165 \leftrightarrow 320 \mapsto 155 \text{ (mm)}$ 2 x E14 20W Purple/Pink/Black/Red

## GLACOED

A classically traditional Tiffany shade collection, this range pairs primary colours with a more neutral cream to create a balanced combination of beautiful Tiffany glass. The familiar dragonfly pattern is slightly modernised with the clear, high quality crystal pieces in place of the more expected glass drops adding a touch of sparkle for a new age setting.