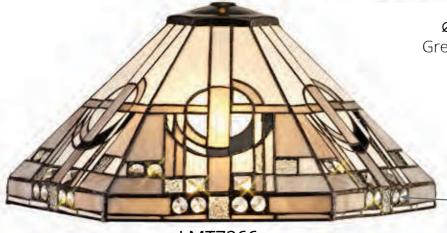

## HUMBER

In contrast with the commonly soft curved or triangular forms of glass tiled to form Tiffany, this lamp provides a more angled Aztec effect by using square and rectangular shapes within its shade. The neutral colour finishes are enhanced by the clear square crystal components found along the widest section of the glass adding a bit of glamour.