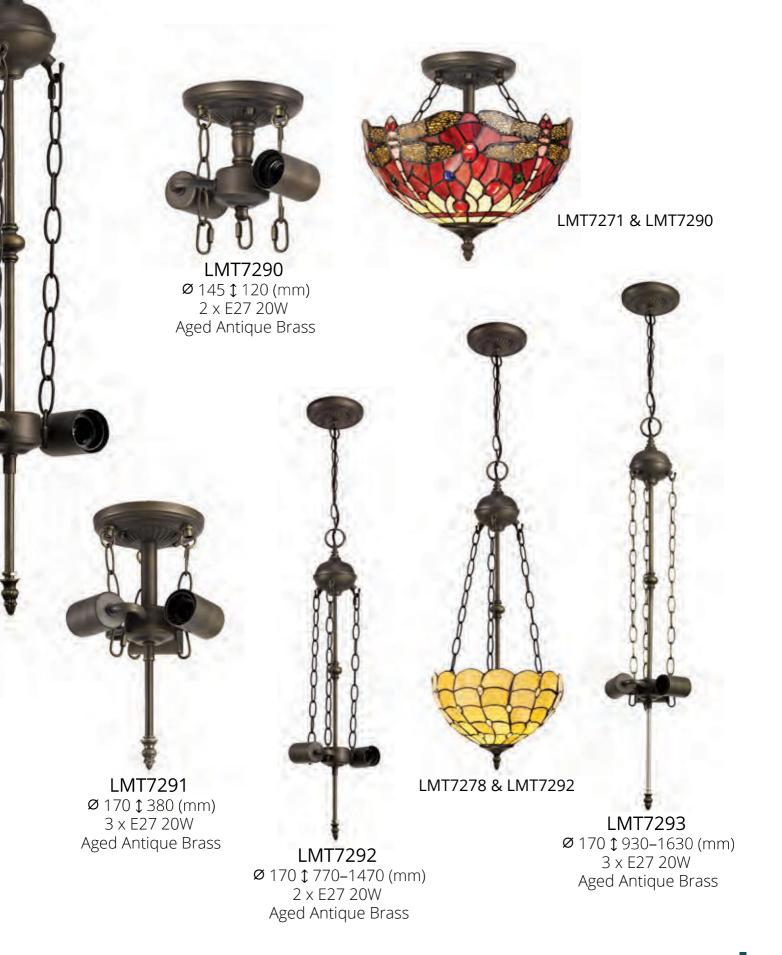

## FLIXTON

This collection provides a wide range of unadorned pendants, semi ceiling, wall, table and floor lamps to use in conjunction with our wide range of Tiffany shades allowing you to create your own bespoke designs and fixtures. The aged colour finishes are in keeping with the traditional ambience reflected from classic Tiffany glass shades.

30cm uplighter kit

Range Characteristics: Consistent Aged Finish Best Quality Components Create 100's of Products

LMT7298 Ø 60 ‡ 140 (mm) Aged Antique Brass all ceiling kits are designed to work with all shades

LMT7287 Ø 135 ‡ 200–1200 (mm) 1 x E27 20W Aged Antique Brass

mix, match, create

concealed lamp holders

LMT7288 Ø 170 ‡ 300–1300 (mm) 2 x E27 20W Aged Antique Brass

concealed lamp holders Range Characteristics: Consistent Aged Finish Best Quality Components Create 100's of Products

LMT7285 Ø 190 \$ 560 (mm) 2 x E27 20W Aged Antique Brass

mix, match, create

LMT7284 Ø 190 \$ 560 (mm) 2 x E27 20W Aged Antique Brass