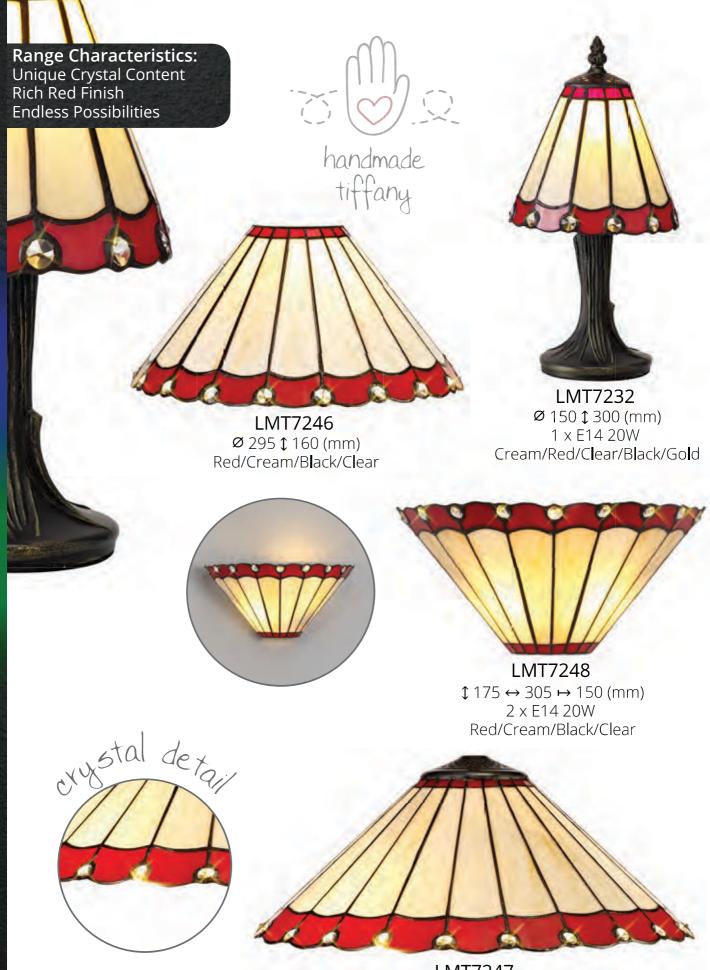

Deep Blue Finish Endless Possibilities

LMT7249 Ø 295 \$ 160 (mm) Blue/Cream/Black/Clear

LMT7251 \$ 175 ↔ 305 → 150 (mm) 2 x E14 20W Blue/Cream/Black/Clear

handmade tiffany

LMT7250 Ø 405 \$ 175 (mm) Blue/Cream/Black/Clear