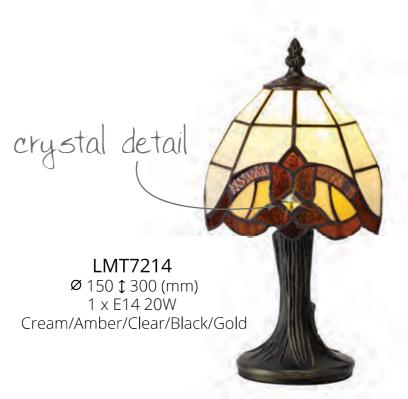

### Range Characteristics: Black/Gold Resin Base Sky Blue Finish In-line Switch

Range Characteristics: Black/Gold Resin Base Warm Amber/Gold Finish In-line Switch

This table lamp is in keeping with antique Tiffany designs using neutral traditional cream and amber coloured glass. The base of the shade displays appealing patterns with amber glass offset against the cream background. Within the centre of the amber triquetra form there are clear crystal pieces to refract the light and add a touch of sparkle to this generally classic lamp.