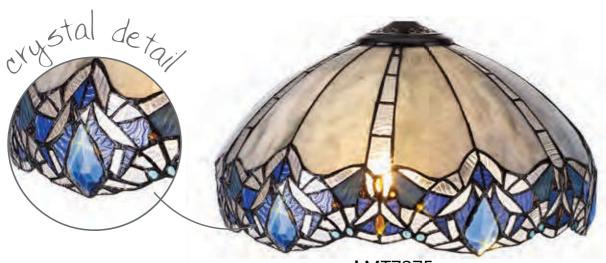

## GLACOED

A classically traditional Tiffany shade collection, this range pairs primary colours with a more neutral cream to create a balanced combination of beautiful Tiffany glass. The familiar dragonfly pattern is slightly modernised with the clear, high quality crystal pieces in place of the more expected glass drops adding a touch of sparkle for a new age setting.

# traditional dragonfly design with crystal

**Range Characteristics:** Unique Crystal Content Traditional Dragonfly **Endless Possibilities** 

LMT7273  $165 \leftrightarrow 320 \mapsto 155 \text{ (mm)}$ 2 x E14 20W Purple/Pink/Black/Red