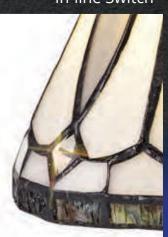

Range Characteristics: Black/Gold Resin Base Trending Grey Finish In-line Switch

LMT7217

1 x E14 20W

The rim of this Tiffany shade is coated in the same textured black finish as the table lamp itself, ensuring the shade design flows seamlessly into the base effect. The black outlines of the alternating white and grey glass forms an intriguing pattern around the prism shade. Clear crystal along the edges has been used in place of the usual glass beads.