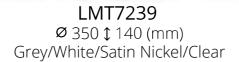

## endless combinations...

Ø 350 \$ 140 (mm)
Beige/Cream/Aged Antique Brass/Clear