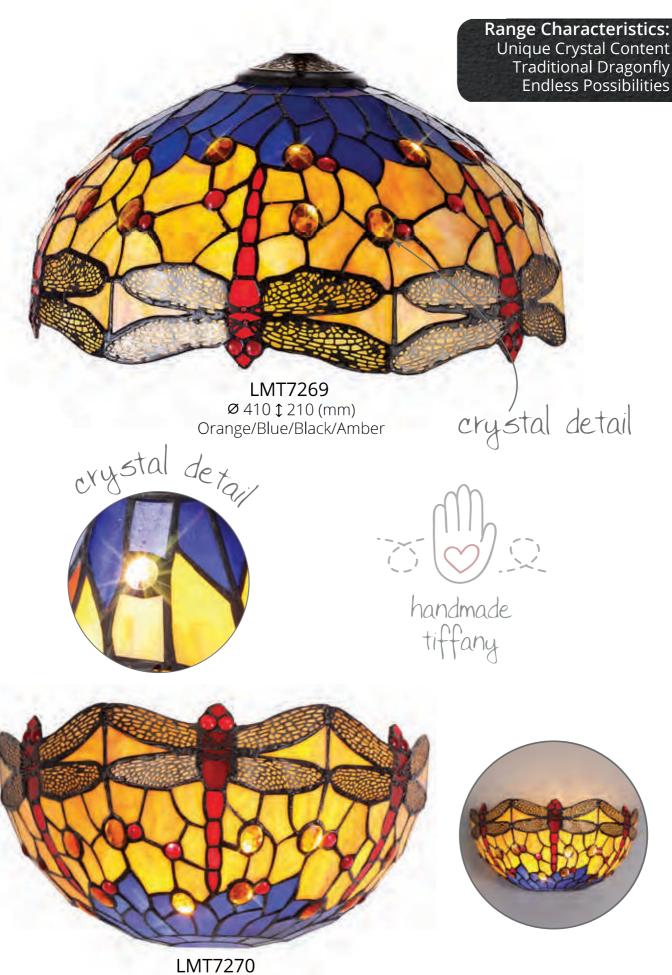

## **EDGELEY**

This stunning Tiffany glass design features the classic dragonfly form, effortlessly fashioned into the overall mosaic collection of Tiffany glass pieces. Reinterpreting an old-fashioned concept, additional crystal pieces have been inserted into the glass shades providing a touch of modern sparkle and elegance which would complement any environment.

 $165 \leftrightarrow 320 \mapsto 155 \text{ (mm)}$ 2 x E14 20W Orange/Blue/Black/Amber

487

# traditional dragonfly design with crystal

**Range Characteristics:** Unique Crystal Content Traditional Dragonfly **Endless Possibilities** 

LMT7273  $165 \leftrightarrow 320 \mapsto 155 \text{ (mm)}$ 2 x E14 20W Purple/Pink/Black/Red