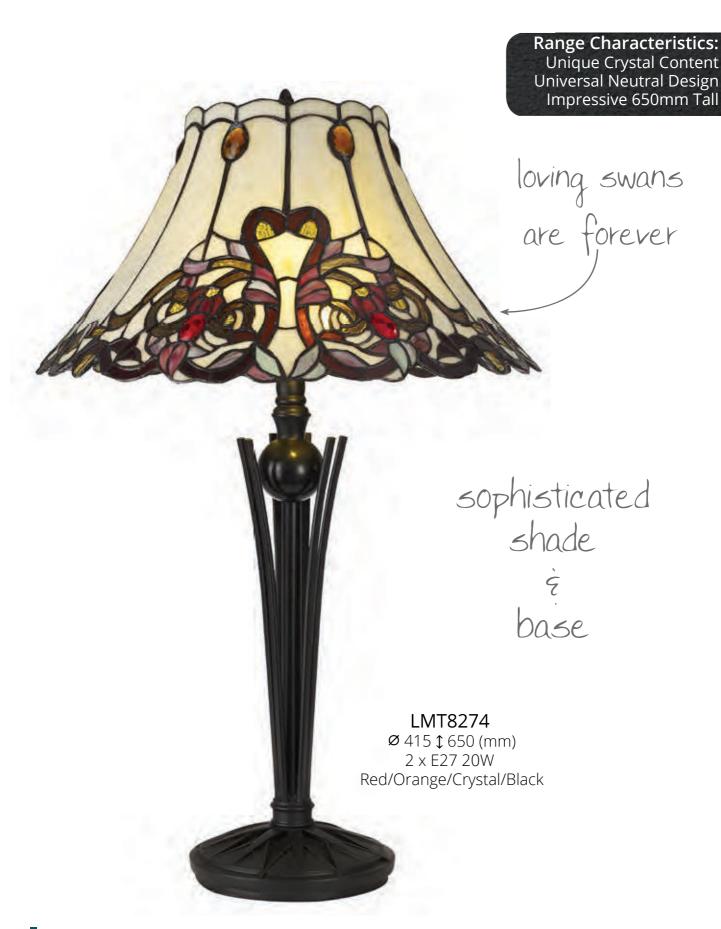

## DUFFUS

This piece is a stunning addition to our range of Tiffany table lamps. The intricate and creative design of the black base makes this uniquely appealing, offering something new to a classic concept. It's beautifully designed shade features swans in warm red and orange tones both within the glass and the embedded crystal pieces.