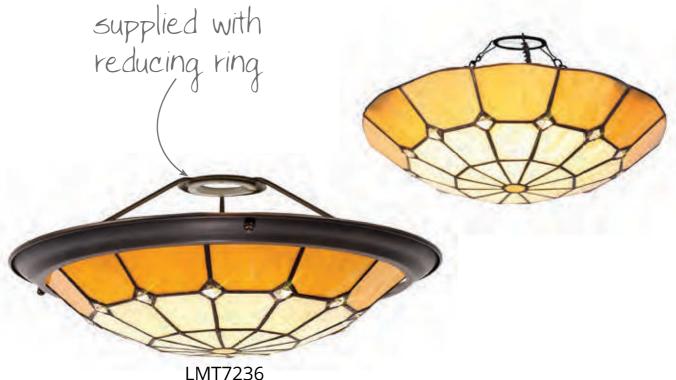

30cm tiffany shades supplied with reducing ring

**LMT7265** Ø 310 \$ 175 (mm) Grey/White/Black/Clear

crystal detail

LMT7266 Ø 400 ‡ 200 (mm) Grey/White/Black/Clear