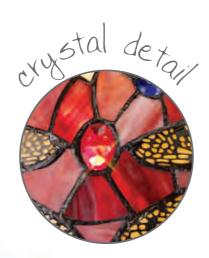

## GLACOED

A classically traditional Tiffany shade collection, this range pairs primary colours with a more neutral cream to create a balanced combination of beautiful Tiffany glass. The familiar dragonfly pattern is slightly modernised with the clear, high quality crystal pieces in place of the more expected glass drops adding a touch of sparkle for a new age setting.