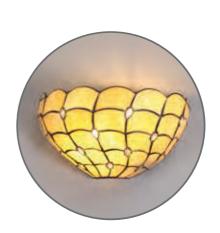

## DUNDRUM

This Tiffany collection is a harmonious balance of old and new. The domed shades, assembled from beige sheened glass shapes and black outlines are adorned with multiple clear crystal tear drops. The untraditional addition of crystal components not only ensures a homely ambience of light but also dazzling sparkle, while the neutral colour tone can be used in a variety of settings.

LMT7277 Ø 295 \$ 180 (mm) Beige/Black/Clear

Range Characteristics: Unique Crystal Content Pearl Effect Finish Endless Possibilities

mix, match,

LMT7278 Ø 400 ‡ 220 (mm) Beige/Black/Clear

Ø 500 \$ 250 (mm) Beige/Black/Clear