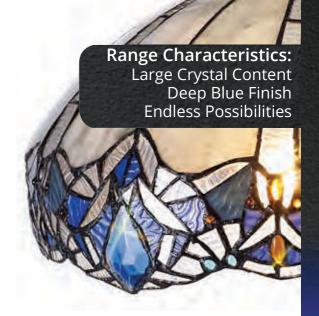

## GUNSTONE

These stunning Tiffany pieces blend the best of traditional designs with high quality crystal components to enhance a vintage concept to better suit more modern settings. The decorative crystal embellishment creates a stunning effect without compromising the proven timeless appeal that Tiffany glass and its composition provides.