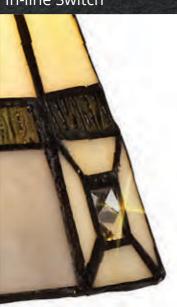

## **GIDDING**

This small table lamp, holds a traditional bubble umbrella style Tiffany shade. The vivid blue colour around the bottom of the shade creates contrast with the remaining white finish of the dome shape. Whilst standard Tiffany shades can often feature embedded glass pieces, this offers a more modern and eye-catching option with clear crystal squares in place of glass.