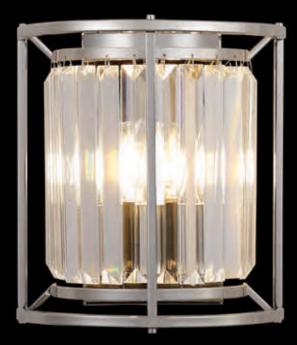

11 Ø 360 \$ 285 (mm) 3 x E27 20W Satin Black/Clear

perfect for low ceilings

lower carbon foot print:
due to a smarter structural design
that requires simple assembly,
this collection has achieved a
35% reduction in packaging



 $\emptyset$ 50cm



### LMT9134 Ø 500 \$ 285 (mm) 4 x E27 20W Antique Brass/Clear

clear crystal / prisms



LMT9112 Ø 500 \$ 285 (mm) 4 x E27 20W Satin Black/Clear

frosted glass diffuser



LMT9123 Ø 500 \$ 285 (mm) 4 x E27 20W Polished Nickel/Clear





LMT9113

Ø 650 \$ 285 (mm) 6 x E27 20W, 12kg Satin Black/Clear

perfect for low ceilings

 $\emptyset$  65cm

LMT9124 Ø 650 \$ 285 (mm) 6 x E27 20W, 12kg Polished Nickel/Clear





LMT9135 Ø 650 \$ 285 (mm) 6 x E27 20W, 12kg Antique Brass/Clear





LMT9114 \$250 ↔ 230 → 135 (mm) 2 x E14 20W Satin Black/Clear



# elegant wall lights





impressive universal table lamps with crystal prisms



LMT9137 Ø 220 ‡ 432 (mm) 1 x E27 20W Antique Brass/Clear



**LMT9126** Ø 220 ‡ 432 (mm) 1 x E27 20W Polished Nickel/Clear



Esign details