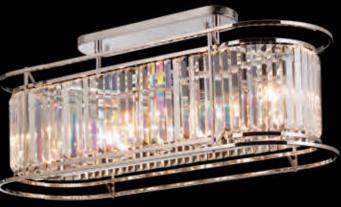

#### LMT9119

Ø 650 ↑ 390/490–1940 (mm) 8 x E14 20W, 11.3kg Polished Nickel/Clear

#### LMT9110

**∠** 350 \$ 378/480–1430 ↔ 1000 (mm) 7 x E14 20W, 11.9kg Satin Black/Clear

LMT9109 Satin Black/Clear

LMT9131 Ø 360 \$ 680/820−1700 (mm) 6 x E14 20W Antique Brass/Clear

50cm crystal prisms

LMT9120 Polished Nickel/Clear