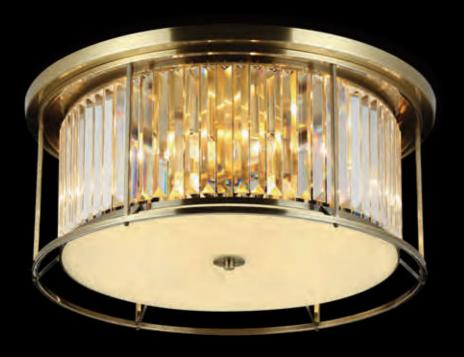

## MELLOR

a well rounded range of lights

LMT9130

Ø 650 \$ 390/490–1940 (mm) 8 x E14 20W, 11.3kg Antique Brass/Clear Range Characteristics: 3 Colour Options Large Crystal Pieces Lower Carbon Footprint

#### LMT9119

Ø 650 ↑ 390/490–1940 (mm) 8 x E14 20W, 11.3kg Polished Nickel/Clear

#### LMT9108

Ø 650 ↑ 390/490–1940 (mm) 8 x E14 20W, 11.3kg Satin Black/Clear