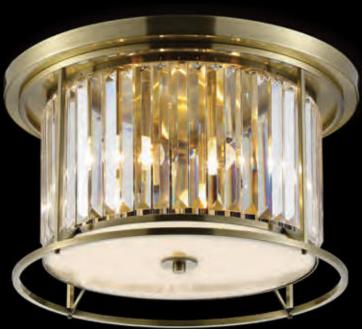

semi flush convertible

**I**MELLOR

 $\emptyset$ 36cm

LMT9122 Ø 360 \$ 285 (mm) 3 x E27 20W Polished Nickel/Clear

3 high quality finishes

LMT9133 Ø 360 \$ 285 (mm) 3 x E27 20W Antique Brass/Clear

LMT9111 Ø 360 \$ 285 (mm) 3 x E27 20W Satin Black/Clear

perfect for low ceilings

lower carbon foot print:
due to a smarter structural design
that requires simple assembly,
this collection has achieved a
35% reduction in packaging

 $\emptyset$ 50cm

### LMT9134 Ø 500 \$ 285 (mm) 4 x E27 20W Antique Brass/Clear

clear crystal / prisms

LMT9112 Ø 500 \$ 285 (mm) 4 x E27 20W Satin Black/Clear

frosted glass diffuser

LMT9123 Ø 500 \$ 285 (mm) 4 x E27 20W Polished Nickel/Clear