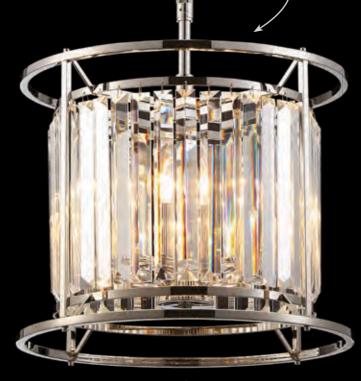

# MELLOR

This collection offers a wide variety of pendant lights including multiple sized round options and an oval linear light. The comprehensive selection also includes flush ceiling lights, a wall and table lamp. The high quality, long rectangular, clear crystals are hung around the E14 and E27 lamp holders which creates a dazzling effect when illuminated but still maintains a stunning visual when the light is not in use. Available in three colour finishes; antique brass, polished nickel and satin black the regality of this extensive range can be bring class and elegance to its given setting.