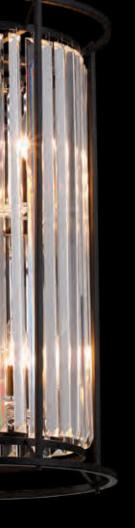

### LMT9121

**∠** 350 \$ 378/480–1430 ↔ 1000 (mm) 7 x E14 20W, 11.9kg Polished Nickel/Clear

#### LMT9132

√ 350 \$ 378/480–1430 ↔ 1000 (mm) 7 x E14 20W, 11.9kg Antique Brass/Clear

continuous flow of crystal

#### LMT9110

**∠** 350 \$ 378/480–1430 ↔ 1000 (mm) 7 x E14 20W, 11.9kg Satin Black/Clear

LMT9109 Satin Black/Clear

LMT9131 Ø 360 \$ 680/820−1700 (mm) 6 x E14 20W Antique Brass/Clear

50cm crystal prisms

LMT9120 Polished Nickel/Clear