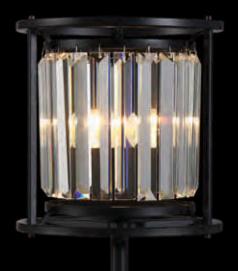

# elegant wall lights

impressive universal table lamps with crystal prisms

LMT9137 Ø 220 ‡ 432 (mm) 1 x E27 20W Antique Brass/Clear

**LMT9126** Ø 220 ‡ 432 (mm) 1 x E27 20W Polished Nickel/Clear

Esign details