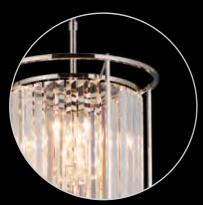

### LMT9118 Ø 500 \(\frac{1}{2}\) 380/480–1940 (mm) 6 x E14 20W Polished Nickel/Clear

Ø 500 \$ 380/480-1940 (mm) 6 x E14 20W Antique Brass/Clear

LMT9107

Ø 500 \$ 380/480–1940 (mm) 6 x E14 20W Satin Black/Clear