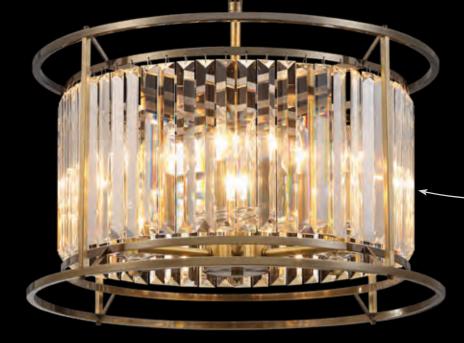

LMT9113

Ø 650 \$ 285 (mm) 6 x E27 20W, 12kg Satin Black/Clear

perfect for low ceilings

 $\emptyset$  65cm

LMT9124 Ø 650 \$ 285 (mm) 6 x E27 20W, 12kg Polished Nickel/Clear

LMT9135 Ø 650 \$ 285 (mm) 6 x E27 20W, 12kg Antique Brass/Clear