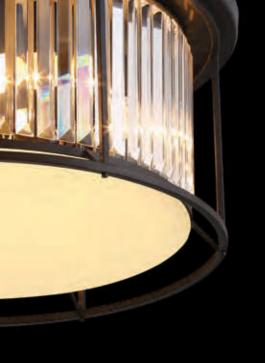

LMT9113

Ø 650 \$ 285 (mm) 6 x E27 20W, 12kg Satin Black/Clear

perfect for low ceilings

 $\emptyset$  65cm

LMT9124 Ø 650 \$ 285 (mm) 6 x E27 20W, 12kg Polished Nickel/Clear

LMT9135 Ø 650 \$ 285 (mm) 6 x E27 20W, 12kg Antique Brass/Clear