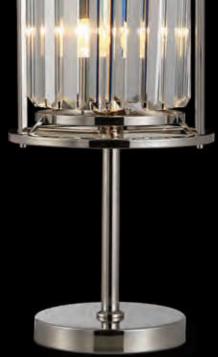

# elegant wall lights

impressive universal table lamps with crystal prisms

LMT9137 Ø 220 ‡ 432 (mm) 1 x E27 20W Antique Brass/Clear

**LMT9126** Ø 220 ‡ 432 (mm) 1 x E27 20W Polished Nickel/Clear

Esign details