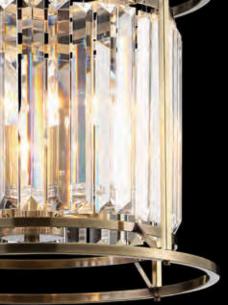

# MELLOR

This collection offers a wide variety of pendant lights including multiple sized round options and an oval linear light. The comprehensive selection also includes flush ceiling lights, a wall and table lamp. The high quality, long rectangular, clear crystals are hung around the E14 and E27 lamp holders which creates a dazzling effect when illuminated but still maintains a stunning visual when the light is not in use. Available in three colour finishes; antique brass, polished nickel and satin black the regality of this extensive range can be bring class and elegance to its given setting.

# elegant wall lights

impressive universal table lamps with crystal prisms

LMT9137 Ø 220 ‡ 432 (mm) 1 x E27 20W Antique Brass/Clear

**LMT9126** Ø 220 ‡ 432 (mm) 1 x E27 20W Polished Nickel/Clear

Esign details