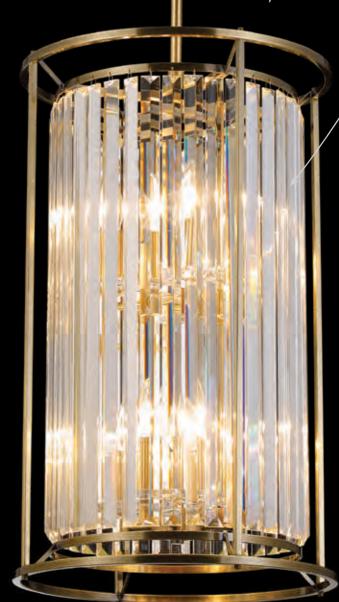

# MELLOR

This collection offers a wide variety of pendant lights including multiple sized round options and an oval linear light. The comprehensive selection also includes flush ceiling lights, a wall and table lamp. The high quality, long rectangular, clear crystals are hung around the E14 and E27 lamp holders which creates a dazzling effect when illuminated but still maintains a stunning visual when the light is not in use. Available in three colour finishes; antique brass, polished nickel and satin black the regality of this extensive range can be bring class and elegance to its given setting.

## MELLOR

a well rounded range of lights

LMT9130

Ø 650 \$ 390/490–1940 (mm) 8 x E14 20W, 11.3kg Antique Brass/Clear Range Characteristics: 3 Colour Options Large Crystal Pieces Lower Carbon Footprint