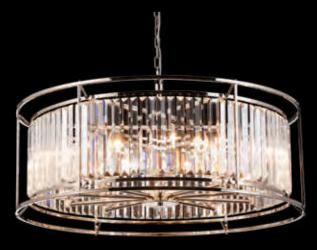

#### LMT9119

Ø 650 ↑ 390/490–1940 (mm) 8 x E14 20W, 11.3kg Polished Nickel/Clear