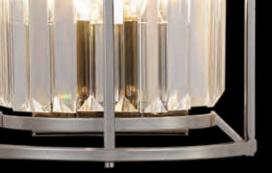

# MELLOR

This collection offers a wide variety of pendant lights including multiple sized round options and an oval linear light. The comprehensive selection also includes flush ceiling lights, a wall and table lamp. The high quality, long rectangular, clear crystals are hung around the E14 and E27 lamp holders which creates a dazzling effect when illuminated but still maintains a stunning visual when the light is not in use. Available in three colour finishes; antique brass, polished nickel and satin black the regality of this extensive range can be bring class and elegance to its given setting.