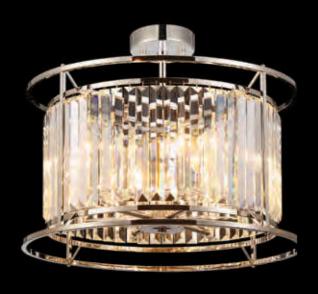

### LMT9118 Ø 500 \(\frac{1}{2}\) 380/480–1940 (mm) 6 x E14 20W Polished Nickel/Clear

Ø 500 \$ 380/480-1940 (mm) 6 x E14 20W Antique Brass/Clear

LMT9107

Ø 500 \$ 380/480–1940 (mm) 6 x E14 20W Satin Black/Clear