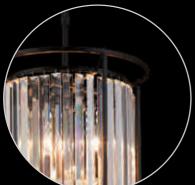

all pendants convertible to semi ceiling sparkling crystal prism drops

LMT9117 Ø 360 \$ 380/480–1430 (mm) 3 x E14 20W Polished Nickel/Clear

lower carbon foot print:
due to a smarter structural design
that requires simple assembly,
this collection has achieved a
35% reduction in packaging

LMT9128 Ø 360 \$ 380/480−1430 (mm) 3 x E14 20W Antique Brass/Clear

LMT9106 Ø 360 \$ 380/480-1430 (mm) 3 x E14 20W Satin Black/Clear