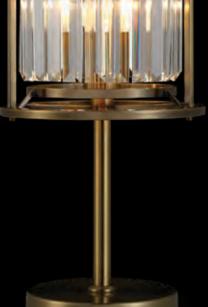

# elegant wall lights

impressive universal table lamps with crystal prisms

LMT9137 Ø 220 ‡ 432 (mm) 1 x E27 20W Antique Brass/Clear

**LMT9126** Ø 220 ‡ 432 (mm) 1 x E27 20W Polished Nickel/Clear

Esign details