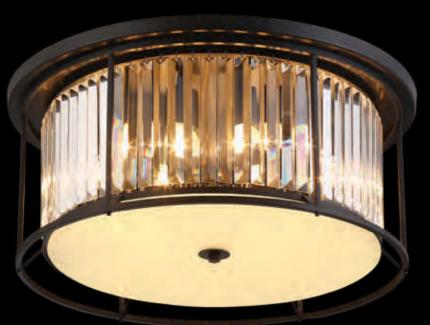

#### LMT9110

**∠** 350 \$ 378/480–1430 ↔ 1000 (mm) 7 x E14 20W, 11.9kg Satin Black/Clear

LMT9109 Satin Black/Clear

LMT9131 Ø 360 \$ 680/820−1700 (mm) 6 x E14 20W Antique Brass/Clear

50cm crystal prisms

LMT9120 Polished Nickel/Clear