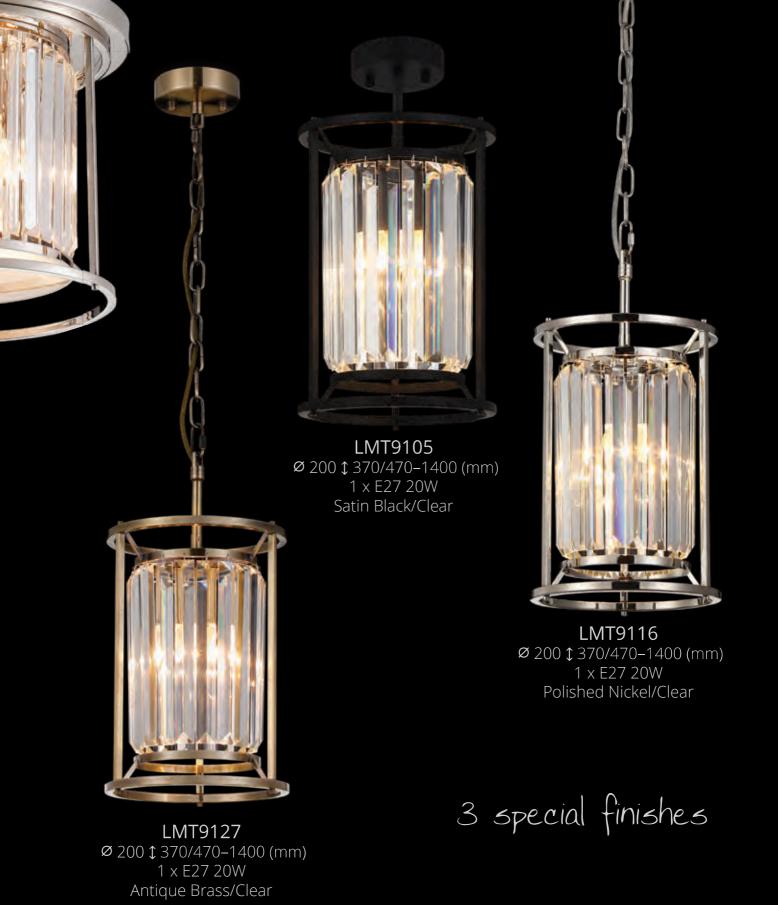

# MELLOR

This collection offers a wide variety of pendant lights including multiple sized round options and an oval linear light. The comprehensive selection also includes flush ceiling lights, a wall and table lamp. The high quality, long rectangular, clear crystals are hung around the E14 and E27 lamp holders which creates a dazzling effect when illuminated but still maintains a stunning visual when the light is not in use. Available in three colour finishes; antique brass, polished nickel and satin black the regality of this extensive range can be bring class and elegance to its given setting.

# 3 high quality finishes

LMT9305 Ø 800 \$ 400/490–1950 (mm) 10 x E14 20W, 14.2kg Satin Black/Clear

LMT9306 Ø 800 \$ 400/490−1950 (mm) 10 x E14 20W, 14.2kg Polished Nickel/Clear

lower carbon foot print: due to a smarter structural design that requires simple assembly, this collection has achieved a 35% reduction in packaging