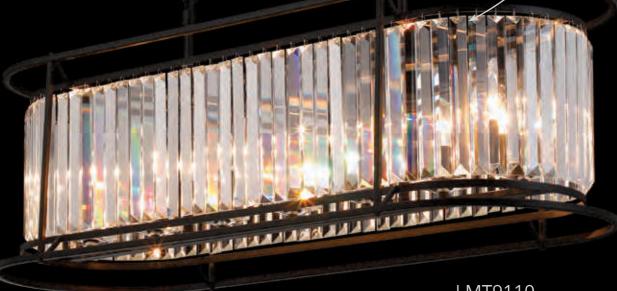

#### LMT9110

**∠** 350 \$ 378/480–1430 ↔ 1000 (mm) 7 x E14 20W, 11.9kg Satin Black/Clear

LMT9109 Satin Black/Clear

LMT9131 Ø 360 \$ 680/820−1700 (mm) 6 x E14 20W Antique Brass/Clear

50cm crystal prisms

LMT9120 Polished Nickel/Clear