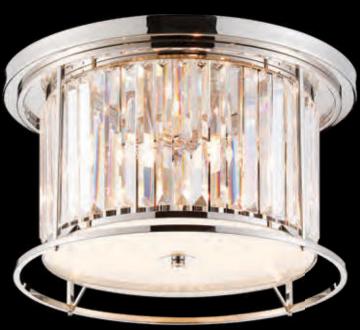

### LMT9121

**∠** 350 \$ 378/480–1430 ↔ 1000 (mm) 7 x E14 20W, 11.9kg Polished Nickel/Clear

#### LMT9132

√ 350 \$ 378/480–1430 ↔ 1000 (mm) 7 x E14 20W, 11.9kg Antique Brass/Clear

continuous flow of crystal