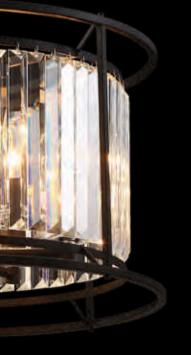

all pendants convertible to semi ceiling sparkling crystal prism drops

LMT9117 Ø 360 \$ 380/480–1430 (mm) 3 x E14 20W Polished Nickel/Clear

lower carbon foot print:
due to a smarter structural design
that requires simple assembly,
this collection has achieved a
35% reduction in packaging

LMT9128 Ø 360 \$ 380/480−1430 (mm) 3 x E14 20W Antique Brass/Clear

LMT9106 Ø 360 \$ 380/480-1430 (mm) 3 x E14 20W Satin Black/Clear