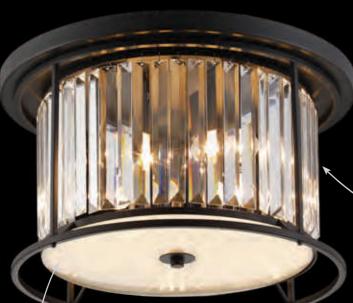

LMT9113

Ø 650 \$ 285 (mm) 6 x E27 20W, 12kg Satin Black/Clear

perfect for low ceilings

 $\emptyset$  65cm

LMT9124 Ø 650 \$ 285 (mm) 6 x E27 20W, 12kg Polished Nickel/Clear

LMT9135 Ø 650 \$ 285 (mm) 6 x E27 20W, 12kg Antique Brass/Clear