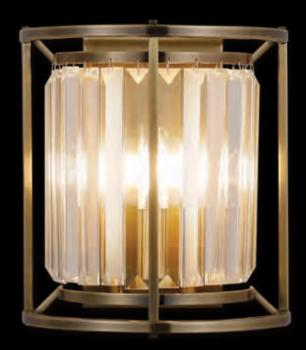

E27 20W Satin Black/Clear

perfect for low ceilings

lower carbon foot print:
due to a smarter structural design
that requires simple assembly,
this collection has achieved a
35% reduction in packaging



 $\emptyset$ 50cm



### LMT9134 Ø 500 \$ 285 (mm) 4 x E27 20W Antique Brass/Clear

clear crystal / prisms



LMT9112 Ø 500 \$ 285 (mm) 4 x E27 20W Satin Black/Clear

frosted glass diffuser



LMT9123 Ø 500 \$ 285 (mm) 4 x E27 20W Polished Nickel/Clear





LMT9113

Ø 650 \$ 285 (mm) 6 x E27 20W, 12kg Satin Black/Clear

perfect for low ceilings

 $\emptyset$  65cm

LMT9124 Ø 650 \$ 285 (mm) 6 x E27 20W, 12kg Polished Nickel/Clear





LMT9135 Ø 650 \$ 285 (mm) 6 x E27 20W, 12kg Antique Brass/Clear





LMT9114 \$250 ↔ 230 → 135 (mm) 2 x E14 20W Satin Black/Clear



# elegant wall lights





impressive universal table lamps with crystal prisms



LMT9137 Ø 220 ‡ 432 (mm) 1 x E27 20W Antique Brass/Clear



**LMT9126** Ø 220 ‡ 432 (mm) 1 x E27 20W Polished Nickel/Clear



Esign details