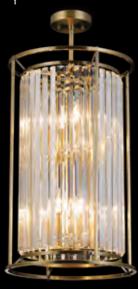

## MELLOR

a well rounded range of lights

LMT9130

Ø 650 \$ 390/490–1940 (mm) 8 x E14 20W, 11.3kg Antique Brass/Clear Range Characteristics: 3 Colour Options Large Crystal Pieces Lower Carbon Footprint

#### LMT9119

Ø 650 ↑ 390/490–1940 (mm) 8 x E14 20W, 11.3kg Polished Nickel/Clear

#### LMT9108

Ø 650 ↑ 390/490–1940 (mm) 8 x E14 20W, 11.3kg Satin Black/Clear