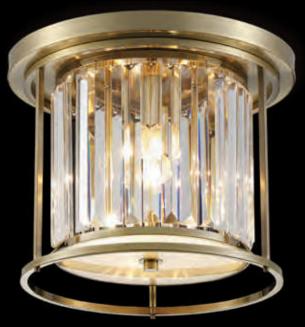

#### LMT9132

√ 350 \$ 378/480–1430 ↔ 1000 (mm) 7 x E14 20W, 11.9kg Antique Brass/Clear

continuous flow of crystal

### LMT9134 Ø 500 \$ 285 (mm) 4 x E27 20W Antique Brass/Clear

clear crystal / prisms

LMT9112 Ø 500 \$ 285 (mm) 4 x E27 20W Satin Black/Clear

frosted glass diffuser

LMT9123 Ø 500 \$ 285 (mm) 4 x E27 20W Polished Nickel/Clear