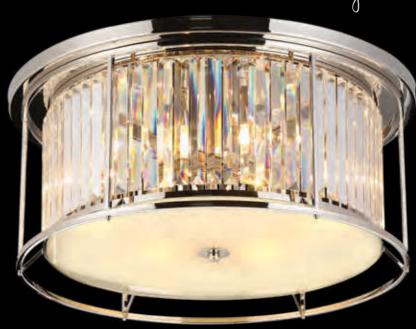

semi flush convertible

**I**MELLOR

 $\emptyset$ 36cm

LMT9122 Ø 360 \$ 285 (mm) 3 x E27 20W Polished Nickel/Clear

3 high quality finishes

LMT9133 Ø 360 \$ 285 (mm) 3 x E27 20W Antique Brass/Clear

LMT9111 Ø 360 \$ 285 (mm) 3 x E27 20W Satin Black/Clear

perfect for low ceilings

lower carbon foot print:
due to a smarter structural design
that requires simple assembly,
this collection has achieved a
35% reduction in packaging

 $\emptyset$ 50cm

### LMT9134 Ø 500 \$ 285 (mm) 4 x E27 20W Antique Brass/Clear

clear crystal / prisms

LMT9112 Ø 500 \$ 285 (mm) 4 x E27 20W Satin Black/Clear

frosted glass diffuser

LMT9123 Ø 500 \$ 285 (mm) 4 x E27 20W Polished Nickel/Clear