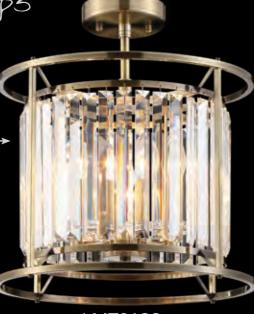

# MELLOR

This collection offers a wide variety of pendant lights including multiple sized round options and an oval linear light. The comprehensive selection also includes flush ceiling lights, a wall and table lamp. The high quality, long rectangular, clear crystals are hung around the E14 and E27 lamp holders which creates a dazzling effect when illuminated but still maintains a stunning visual when the light is not in use. Available in three colour finishes; antique brass, polished nickel and satin black the regality of this extensive range can be bring class and elegance to its given setting.