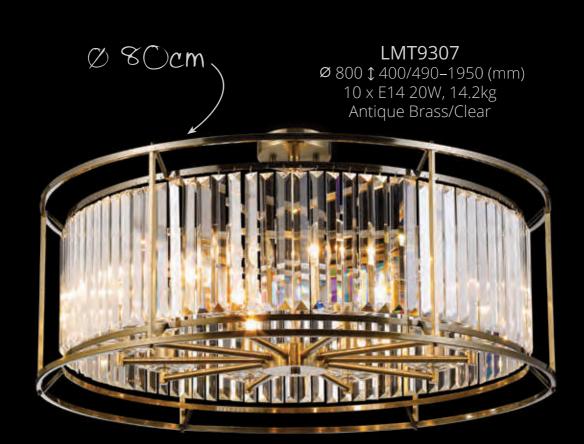

# 3 high quality finishes

LMT9305 Ø 800 \$ 400/490–1950 (mm) 10 x E14 20W, 14.2kg Satin Black/Clear

LMT9306 Ø 800 \$ 400/490−1950 (mm) 10 x E14 20W, 14.2kg Polished Nickel/Clear

lower carbon foot print: due to a smarter structural design that requires simple assembly, this collection has achieved a 35% reduction in packaging