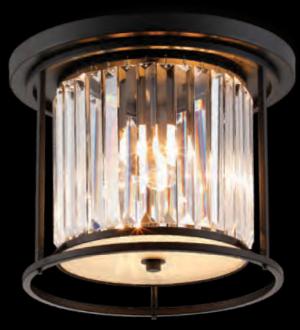

#### LMT9110

**∠** 350 \$ 378/480–1430 ↔ 1000 (mm) 7 x E14 20W, 11.9kg Satin Black/Clear

LMT9109 Satin Black/Clear

LMT9131 Ø 360 \$ 680/820−1700 (mm) 6 x E14 20W Antique Brass/Clear

50cm crystal prisms

LMT9120 Polished Nickel/Clear

LMT9113

Ø 650 \$ 285 (mm) 6 x E27 20W, 12kg Satin Black/Clear

perfect for low ceilings

 $\emptyset$  65cm

LMT9124 Ø 650 \$ 285 (mm) 6 x E27 20W, 12kg Polished Nickel/Clear

LMT9135 Ø 650 \$ 285 (mm) 6 x E27 20W, 12kg Antique Brass/Clear