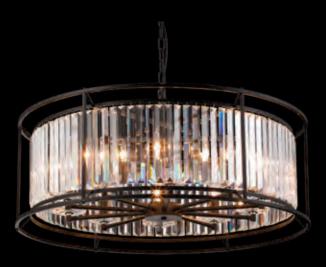

reduction in packaging



LMT9128 Ø 360 \$ 380/480−1430 (mm) 3 x E14 20W Antique Brass/Clear



LMT9106 Ø 360 \$ 380/480-1430 (mm) 3 x E14 20W Satin Black/Clear





### LMT9118 Ø 500 \(\frac{1}{2}\) 380/480–1940 (mm) 6 x E14 20W Polished Nickel/Clear



Ø 500 \$ 380/480-1940 (mm) 6 x E14 20W Antique Brass/Clear



LMT9107

Ø 500 \$ 380/480–1940 (mm) 6 x E14 20W Satin Black/Clear



Ø 50cm

## MELLOR

a well rounded range of lights

LMT9130

Ø 650 \$ 390/490–1940 (mm) 8 x E14 20W, 11.3kg Antique Brass/Clear Range Characteristics: 3 Colour Options Large Crystal Pieces Lower Carbon Footprint







#### LMT9119

Ø 650 ↑ 390/490–1940 (mm) 8 x E14 20W, 11.3kg Polished Nickel/Clear



#### LMT9108

Ø 650 ↑ 390/490–1940 (mm) 8 x E14 20W, 11.3kg Satin Black/Clear





# 3 high quality finishes



LMT9305 Ø 800 \$ 400/490–1950 (mm) 10 x E14 20W, 14.2kg Satin Black/Clear



LMT9306 Ø 800 \$ 400/490−1950 (mm) 10 x E14 20W, 14.2kg Polished Nickel/Clear

lower carbon foot print: due to a smarter structural design that requires simple assembly, this collection has achieved a 35% reduction in packaging







### LMT9121

**∠** 350 \$ 378/480–1430 ↔ 1000 (mm) 7 x E14 20W, 11.9kg Polished Nickel/Clear

#### LMT9132

√ 350 \$ 378/480–1430 ↔ 1000 (mm) 7 x E14 20W, 11.9kg Antique Brass/Clear

continuous flow of crystal



#### LMT9110

**∠** 350 \$ 378/480–1430 ↔ 1000 (mm) 7 x E14 20W, 11.9kg Satin Black/Clear





LMT9109 Satin Black/Clear



LMT9131 Ø 360 \$ 680/820−1700 (mm) 6 x E14 20W Antique Brass/Clear

50cm crystal prisms



LMT9120 Polished Nickel/Clear

semi flush convertible



*