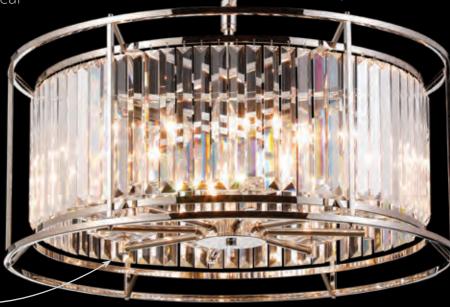

#### LMT9108

Ø 650 ↑ 390/490–1940 (mm) 8 x E14 20W, 11.3kg Satin Black/Clear

#### LMT9110

**∠** 350 \$ 378/480–1430 ↔ 1000 (mm) 7 x E14 20W, 11.9kg Satin Black/Clear

LMT9109 Satin Black/Clear

LMT9131 Ø 360 \$ 680/820−1700 (mm) 6 x E14 20W Antique Brass/Clear

50cm crystal prisms

LMT9120 Polished Nickel/Clear