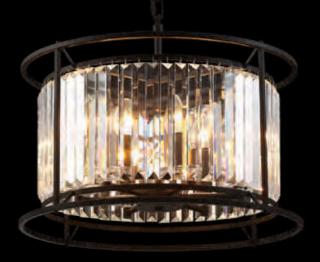

## MELLOR

a well rounded range of lights

LMT9130

Ø 650 \$ 390/490–1940 (mm) 8 x E14 20W, 11.3kg Antique Brass/Clear Range Characteristics: 3 Colour Options Large Crystal Pieces Lower Carbon Footprint

#### LMT9119

Ø 650 ↑ 390/490–1940 (mm) 8 x E14 20W, 11.3kg Polished Nickel/Clear

#### LMT9108

Ø 650 ↑ 390/490–1940 (mm) 8 x E14 20W, 11.3kg Satin Black/Clear