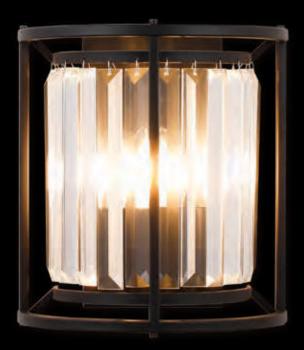

# elegant wall lights

impressive universal table lamps with crystal prisms

LMT9137 Ø 220 ‡ 432 (mm) 1 x E27 20W Antique Brass/Clear

**LMT9126** Ø 220 ‡ 432 (mm) 1 x E27 20W Polished Nickel/Clear

Esign details