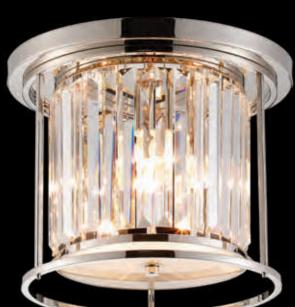

semi flush convertible

**I**MELLOR

 $\emptyset$ 36cm

LMT9122 Ø 360 \$ 285 (mm) 3 x E27 20W Polished Nickel/Clear

3 high quality finishes

LMT9133 Ø 360 \$ 285 (mm) 3 x E27 20W Antique Brass/Clear

LMT9111 Ø 360 \$ 285 (mm) 3 x E27 20W Satin Black/Clear

### LMT9121

**∠** 350 \$ 378/480–1430 ↔ 1000 (mm) 7 x E14 20W, 11.9kg Polished Nickel/Clear