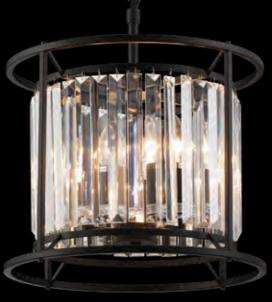

all pendants convertible to semi ceiling sparkling crystal prism drops

LMT9117 Ø 360 \$ 380/480–1430 (mm) 3 x E14 20W Polished Nickel/Clear

lower carbon foot print:
due to a smarter structural design
that requires simple assembly,
this collection has achieved a
35% reduction in packaging

LMT9128 Ø 360 \$ 380/480−1430 (mm) 3 x E14 20W Antique Brass/Clear

LMT9106 Ø 360 \$ 380/480-1430 (mm) 3 x E14 20W Satin Black/Clear