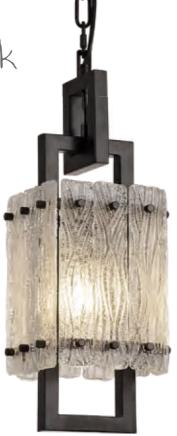

The state to a state to a state to an

Another ingeniously created decorative concept. Rectangular pieces of glass with a crystallised frosted pattern are held onto the frames with black caps to match the colour of the frame. The fixings are positioned at either end of the glass to form a reimagined xylophone adding a statement to any given setting. The robust framework underlines the impact of this collection.

## stunning matt black metalwork

CI CI CI SCA

LMT7683 2 150 ‡ 475/575–1970 ↔ 170 (mm) 1 x E27 20W Matt Black/Crystal Sand Artistic

> unique artistic glass

LMT7684 2 432 \$ 510/600–1990 ↔ 452 (mm) 5 x E27 20W, 11.2kg Matt Black/Crystal Sand Artistic