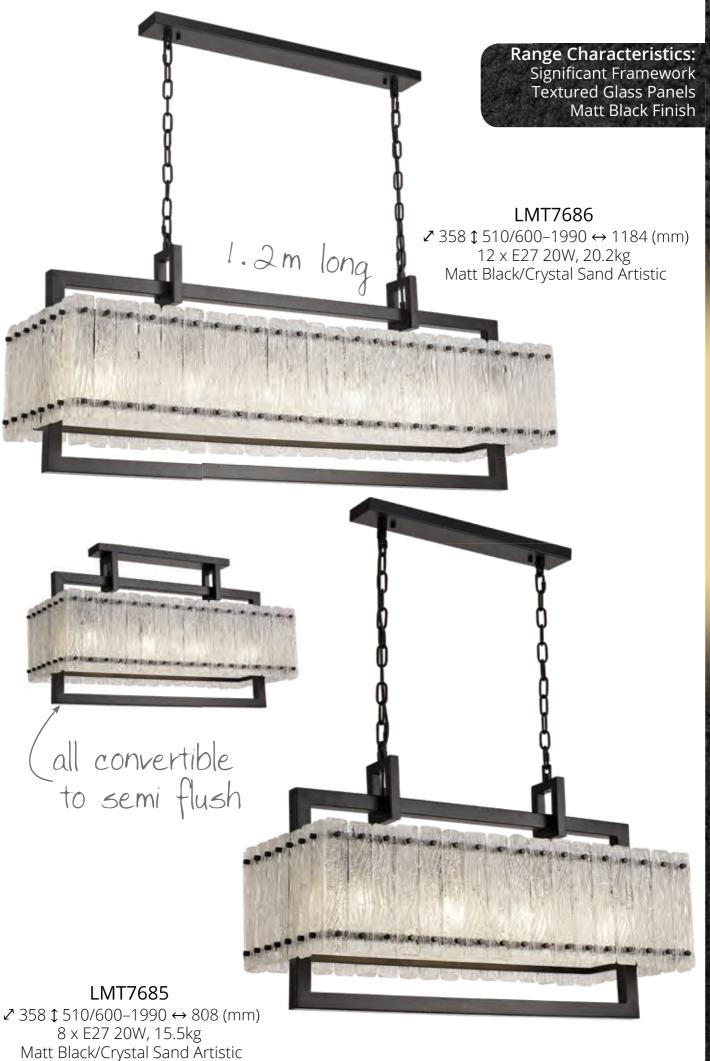

**Range Characteristics:** Significant Framework **Textured Glass Panels** Matt Black Finish

### LMT7689 ∠ 290 \$ 1730 ↔ 320 (mm) 2 x E27 20W, 12.2kg

Matt Black/Crystal Sand Artistic

LMT7687  $1500 \leftrightarrow 311 \mapsto 140 \text{ (mm)}$ 2 x E27 20W Matt Black/Crystal Sand Artistic

Carl ( Carl ) / 10

The state to a state to a state to an

Another ingeniously created decorative concept. Rectangular pieces of glass with a crystallised frosted pattern are held onto the frames with black caps to match the colour of the frame. The fixings are positioned at either end of the glass to form a reimagined xylophone adding a statement to any given setting. The robust framework underlines the impact of this collection.