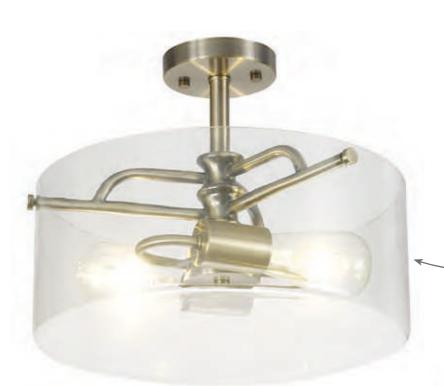

## GARSTANG

Available in four colour finishes, this collection presents a stylish, two light Semi Flush design. The beautifully formed framework is enhanced and accentuated by the substantial glass diffuser. This high quality clear glass offers a more ambient dispersal of light and with its clean cut and depth, also contributes to the ranges aestheticas a whole. This fashionable contemporary concept is a must to bring elegant illumination to a variety of work and living spaces.

Range Characteristics:
Substantial Glass Bowl
4 Colour Options
Multiple Lamp Options

ideal for low ceilings

## LMT8805

Ø 350 \$ 280 (mm) 2 x E27 20W Antique Brass/Clear

artistic metalwork