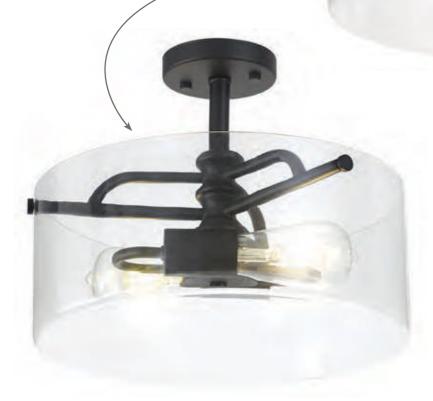

## GARSTANG

Available in four colour finishes, this collection presents a stylish, two light Semi Flush design. The beautifully formed framework is enhanced and accentuated by the substantial glass diffuser. This high quality clear glass offers a more ambient dispersal of light and with its clean cut and depth, also contributes to the ranges aestheticas a whole. This fashionable contemporary concept is a must to bring elegant illumination to a variety of work and living spaces.

Range Characteristics:
Substantial Glass Bowl
4 Colour Options
Multiple Lamp Options

ideal for low ceilings

## LMT8803

Ø 350 \$ 280 (mm) 2 x E27 20W Sand Black/Clear