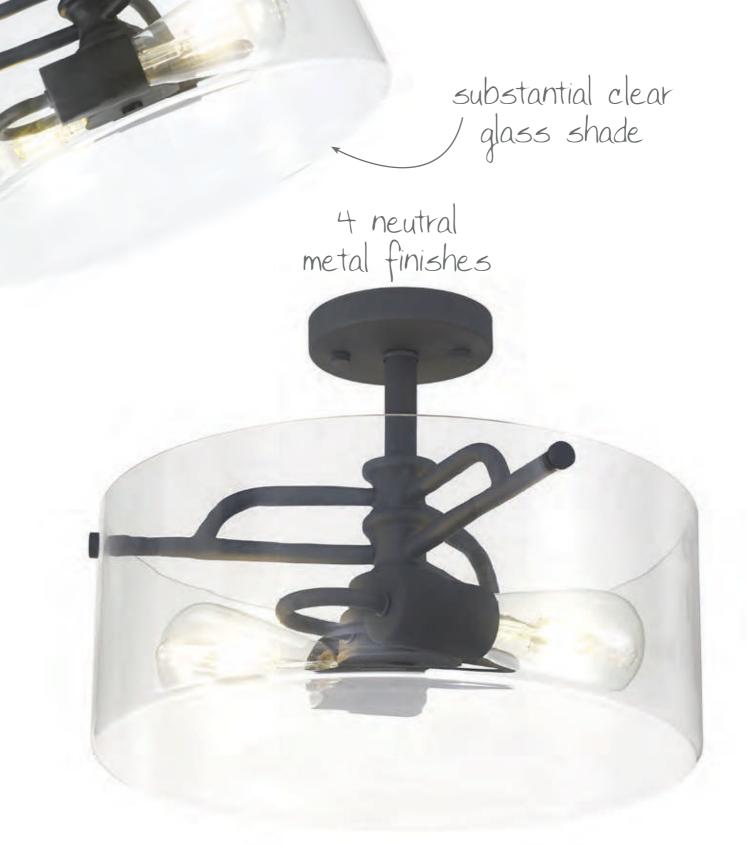

## GARSTANG

Available in four colour finishes, this collection presents a stylish, two light Semi Flush design. The beautifully formed framework is enhanced and accentuated by the substantial glass diffuser. This high quality clear glass offers a more ambient dispersal of light and with its clean cut and depth, also contributes to the ranges aestheticas a whole. This fashionable contemporary concept is a must to bring elegant illumination to a variety of work and living spaces.

Range Characteristics:
Substantial Glass Bowl
4 Colour Options
Multiple Lamp Options

ideal for low ceilings

## LMT8803

Ø 350 \$ 280 (mm) 2 x E27 20W Sand Black/Clear