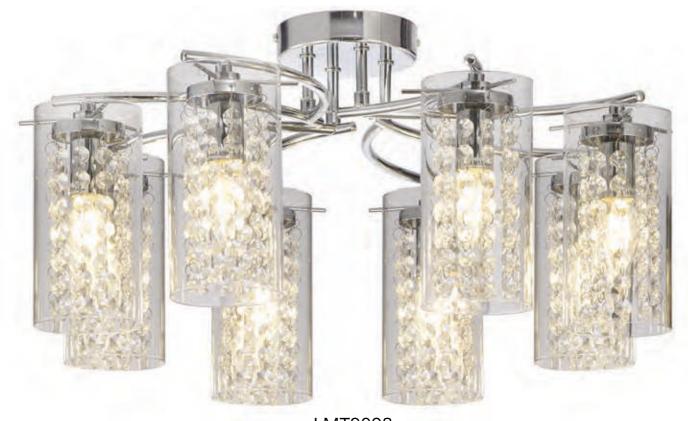

## LMT9098 Ø 560 \$ 270 (mm) 8 x E14 20W Polished Chrome/Clear

## GADFA

These semi ceiling lights with complementing switched wall and table lamp, use stylish slim waved arms in polished chrome to hold the E14 lamp holders. Each lamp holder is encircled by a transparent cylindrical glass allowing a clear view of the crystal button strands that hang from the metal lamp holder cup within the glass. The crystal components add an attractive quality to a seemingly simple design.