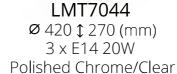

## GADFA

These semi ceiling lights with complementing switched wall and table lamp, use stylish slim waved arms in polished chrome to hold the E14 lamp holders. Each lamp holder is encircled by a transparent cylindrical glass allowing a clear view of the crystal button strands that hang from the metal lamp holder cup within the glass. The crystal components add an attractive quality to a seemingly simple design.