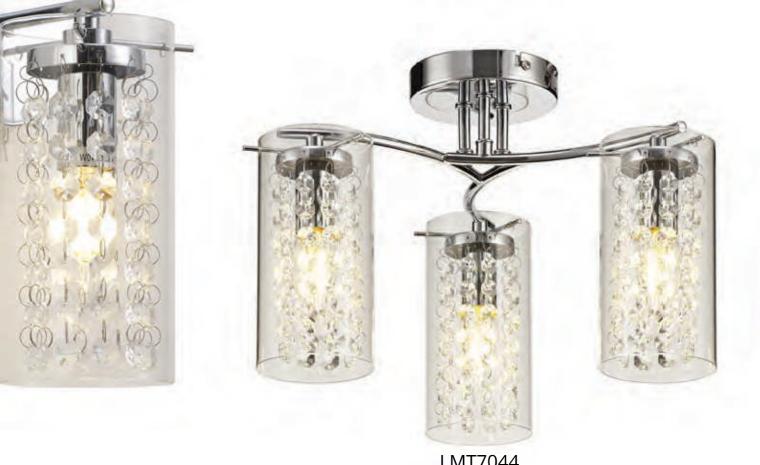

## GADFA

These semi ceiling lights with complementing switched wall and table lamp, use stylish slim waved arms in polished chrome to hold the E14 lamp holders. Each lamp holder is encircled by a transparent cylindrical glass allowing a clear view of the crystal button strands that hang from the metal lamp holder cup within the glass. The crystal components add an attractive quality to a seemingly simple design.