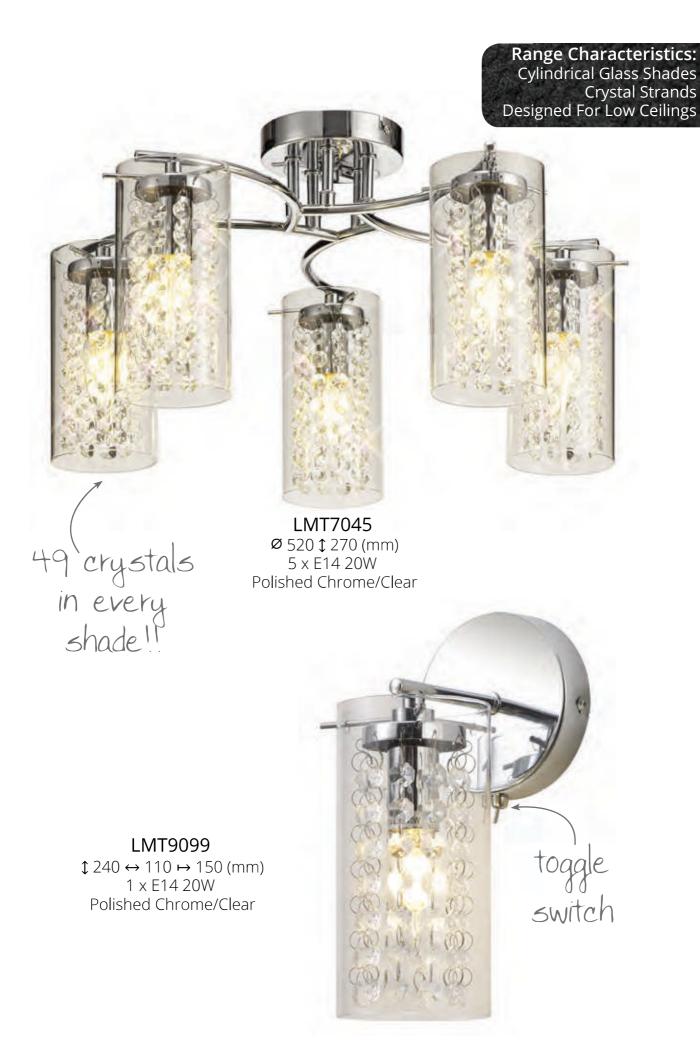

## GADFA

These semi ceiling lights with complementing switched wall and table lamp, use stylish slim waved arms in polished chrome to hold the E14 lamp holders. Each lamp holder is encircled by a transparent cylindrical glass allowing a clear view of the crystal button strands that hang from the metal lamp holder cup within the glass. The crystal components add an attractive quality to a seemingly simple design.