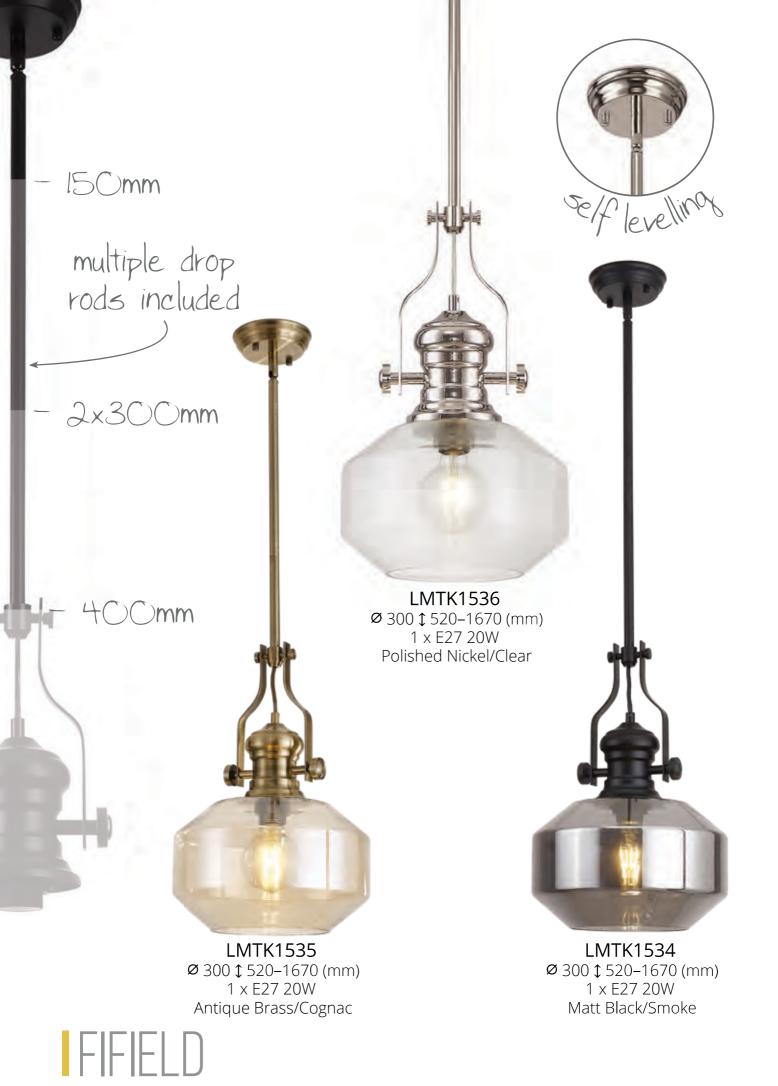

Range Characteristics: Multiple Shade Options Several Colour Finishes Design Your Light

LMT7262/PN Ø 300 \$ 505–1655 (mm) 1 x E27 20W Polished Nickel/Clear

multiple height options

adjustable

LMT7262/GR Ø 300 \$ 505–1655 (mm) 1 x E27 20W Graphite/Clear

LMT7262/SN Ø 300 \$ 505–1655 (mm) 1 x E27 20W Satin Nickel/Clear PENDANTS & COLLECTIONS

Images are not to scale

Range Characteristics: Multiple Shade Options Several Colour Finishes Design Your Light

LMTK1537 Ø 265 ‡ 446–1596 (mm) 1 x E27 20W Graphite/Prismatic

adjustable (

LMTK1539 Ø 300 \$ 520–1670 (mm) 1 x E27 20W Satin Gold/Opal LMTK1538 Ø 300 ‡ 458–1608 (mm) 1 x E27 20W Satin Nickel/Clear

ad be

The unique shapes of this range projects a modern ambience which is partnered with traditional colour finishes to create a more contemporary collection of lighting solutions. Available as a one light pendant or three light bar pendant, this lighting range also offers a wide choice of optional shades in different shapes and colours to shroud the light emitted from the E27 lamp holders. The distinctive inimitability of this design produces a prominent feature in any given space.