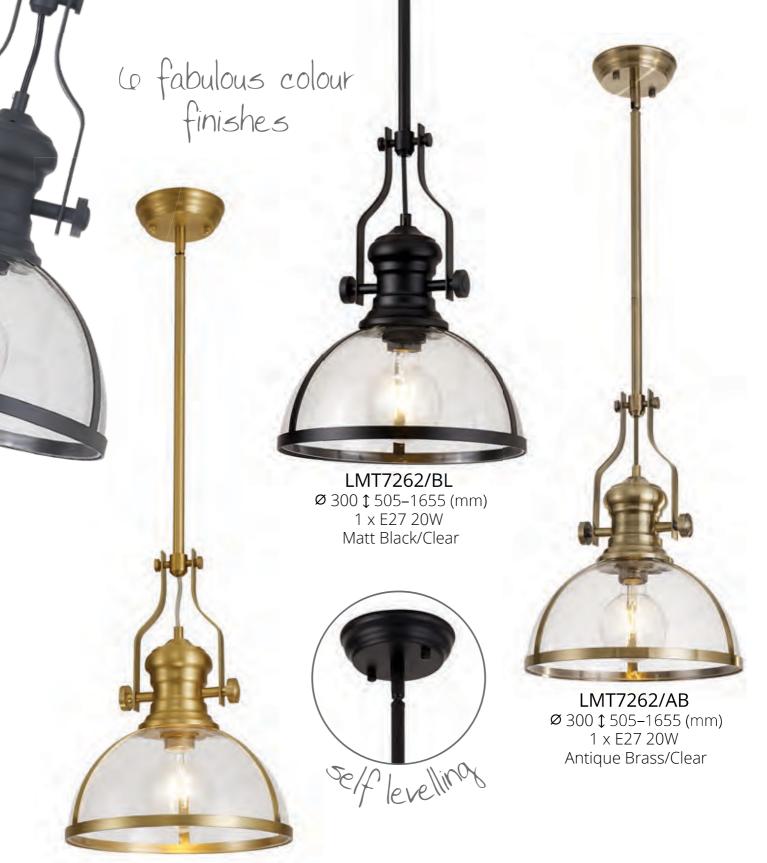

LMT7262/SG Ø 300 \$ 505–1655 (mm) 1 x E27 20W Satin Gold/Clear

FIFIELD

The unique shapes of this range project a modern ambience which is partnered with traditional colour finishes to create a more contemporary collection of lighting solutions. Available as a one light pendant or three light bar pendant, this lighting range also offers a wide choice of optional shades in different shapes and colours to shade the light emitted from the E27 lamp holders. The distinctive inimitability of this design produces a prominent feature in any given space.

Range Characteristics: Multiple Shade Options Several Colour Finishes Design Your Light

LMT7262/PN Ø 300 \$ 505–1655 (mm) 1 x E27 20W Polished Nickel/Clear

multiple height options

adjustable

LMT7262/GR Ø 300 \$ 505–1655 (mm) 1 x E27 20W Graphite/Clear

LMT7262/SN Ø 300 \$ 505–1655 (mm) 1 x E27 20W Satin Nickel/Clear PENDANTS & COLLECTIONS

Images are not to scale

Range Characteristics: Multiple Shade Options Several Colour Finishes Design Your Light

LMTK1537 Ø 265 ‡ 446–1596 (mm) 1 x E27 20W Graphite/Prismatic