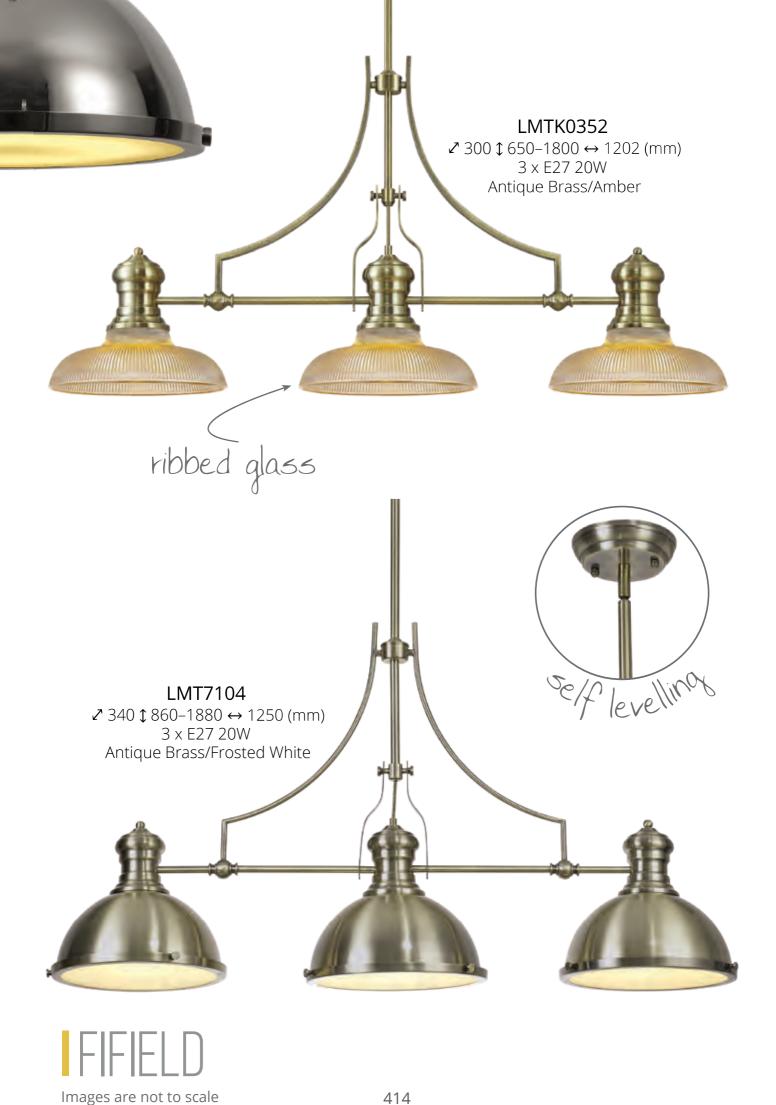

## black is definitely back!!

sex levelling

LMTK1491 2 300 \$ 650–1800 ↔ 1202 (mm) 3 x E27 20W Matt Black/Smoked

**LMT7102** Ø 340 \$ 470–1640 (mm) 1 x E27 20W Antique Brass/Frosted White

Images are not to scale