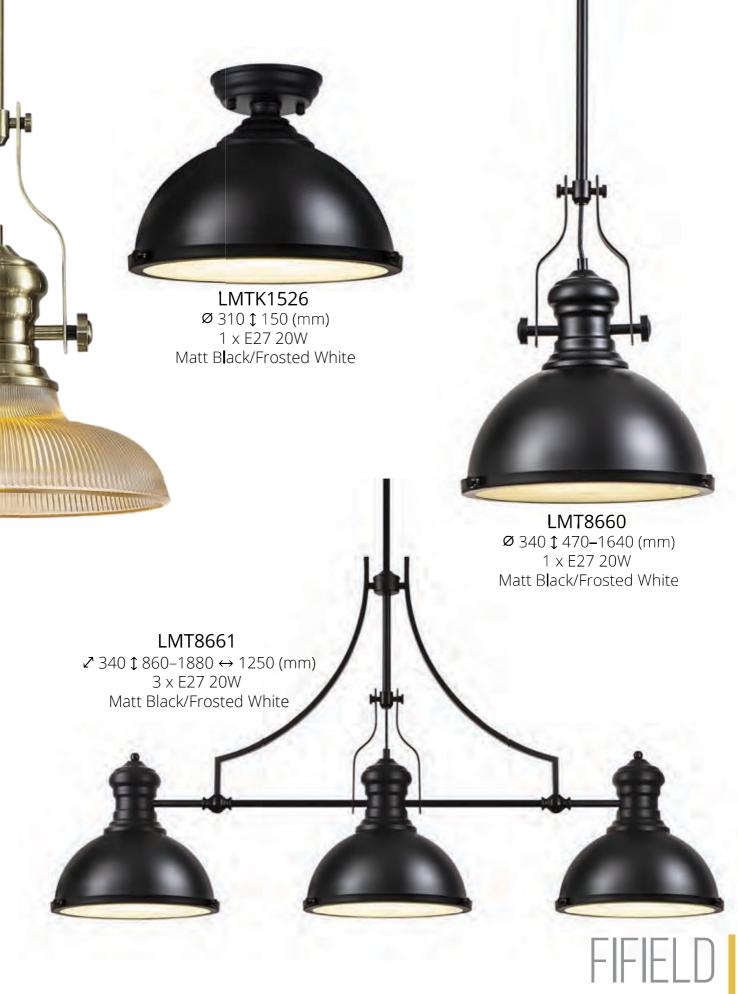

Range Characteristics: Multiple Shade Options Several Colour Finishes Design Your Light

LMTK1479 Ø 300 ‡ 415–1565 (mm) 1 x E27 20W Matt Black/Smoked

resign detail

## black is definitely back!!

sex levelling

LMTK1491 2 300 \$ 650–1800 ↔ 1202 (mm) 3 x E27 20W Matt Black/Smoked

**LMT7102** Ø 340 \$ 470–1640 (mm) 1 x E27 20W Antique Brass/Frosted White

Images are not to scale