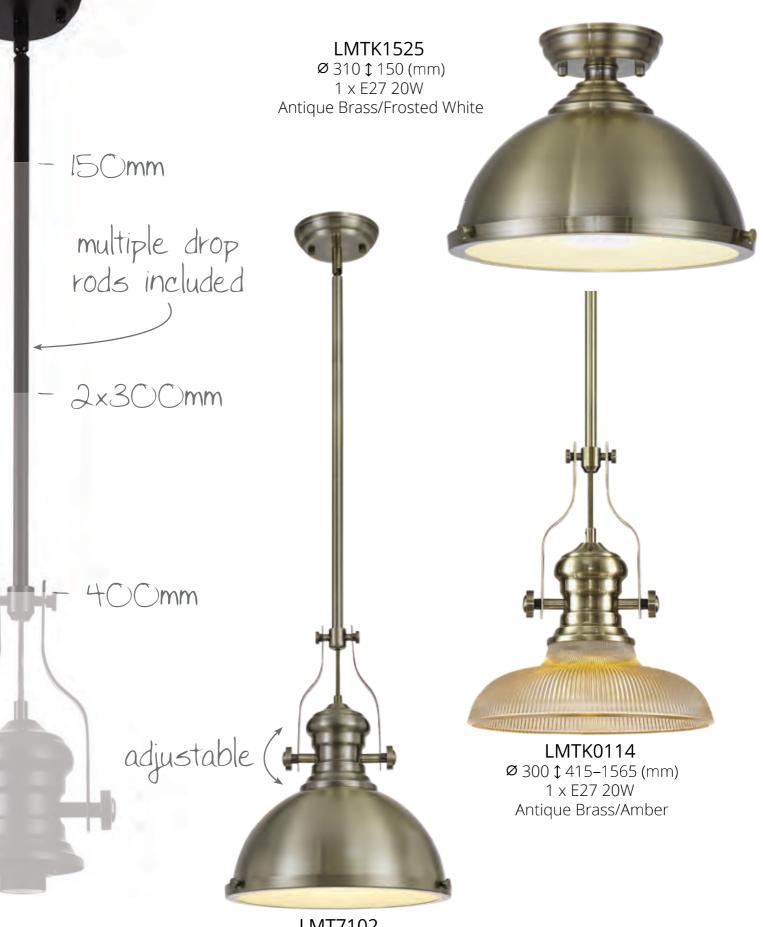

## black is definitely back!!

sex levelling

LMTK1491 2 300 \$ 650–1800 ↔ 1202 (mm) 3 x E27 20W Matt Black/Smoked

**LMT7102** Ø 340 \$ 470–1640 (mm) 1 x E27 20W Antique Brass/Frosted White

Images are not to scale