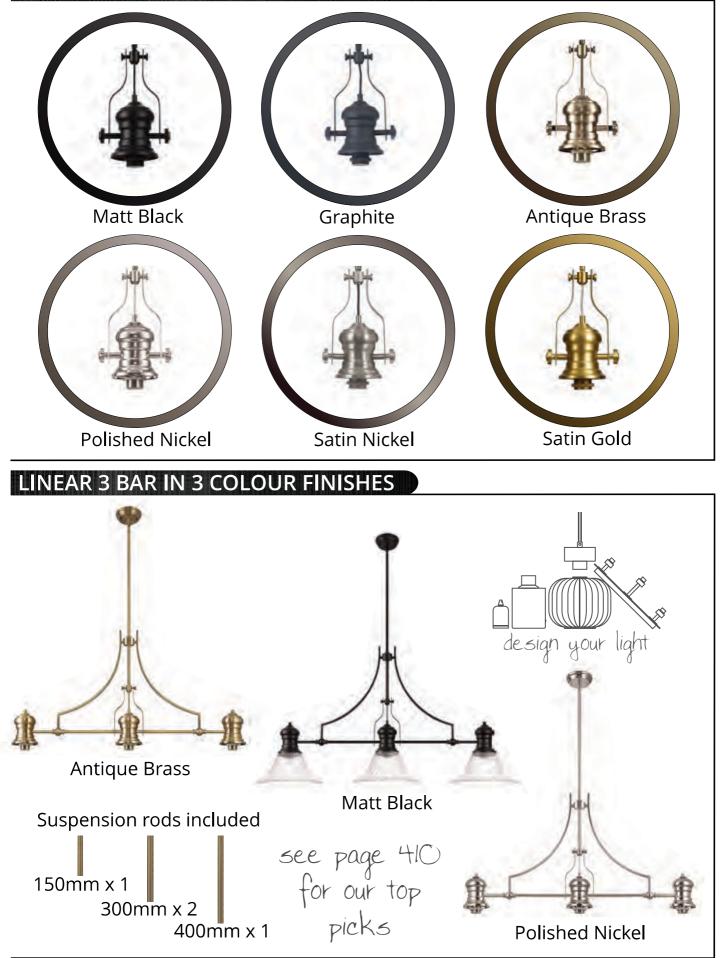

## SINGLE PENDANT IN 6 COLOUR FINISHES

LMT7262/SG Ø 300 \$ 505–1655 (mm) 1 x E27 20W Satin Gold/Clear

FIFIELD

The unique shapes of this range project a modern ambience which is partnered with traditional colour finishes to create a more contemporary collection of lighting solutions. Available as a one light pendant or three light bar pendant, this lighting range also offers a wide choice of optional shades in different shapes and colours to shade the light emitted from the E27 lamp holders. The distinctive inimitability of this design produces a prominent feature in any given space.

Range Characteristics: Multiple Shade Options Several Colour Finishes Design Your Light

LMT7262/PN Ø 300 \$ 505–1655 (mm) 1 x E27 20W Polished Nickel/Clear

multiple height options

adjustable

LMT7262/GR Ø 300 \$ 505–1655 (mm) 1 x E27 20W Graphite/Clear

LMT7262/SN Ø 300 \$ 505–1655 (mm) 1 x E27 20W Satin Nickel/Clear PENDANTS & COLLECTIONS

Images are not to scale

Range Characteristics: Multiple Shade Options Several Colour Finishes Design Your Light

LMTK1537 Ø 265 ‡ 446–1596 (mm) 1 x E27 20W Graphite/Prismatic