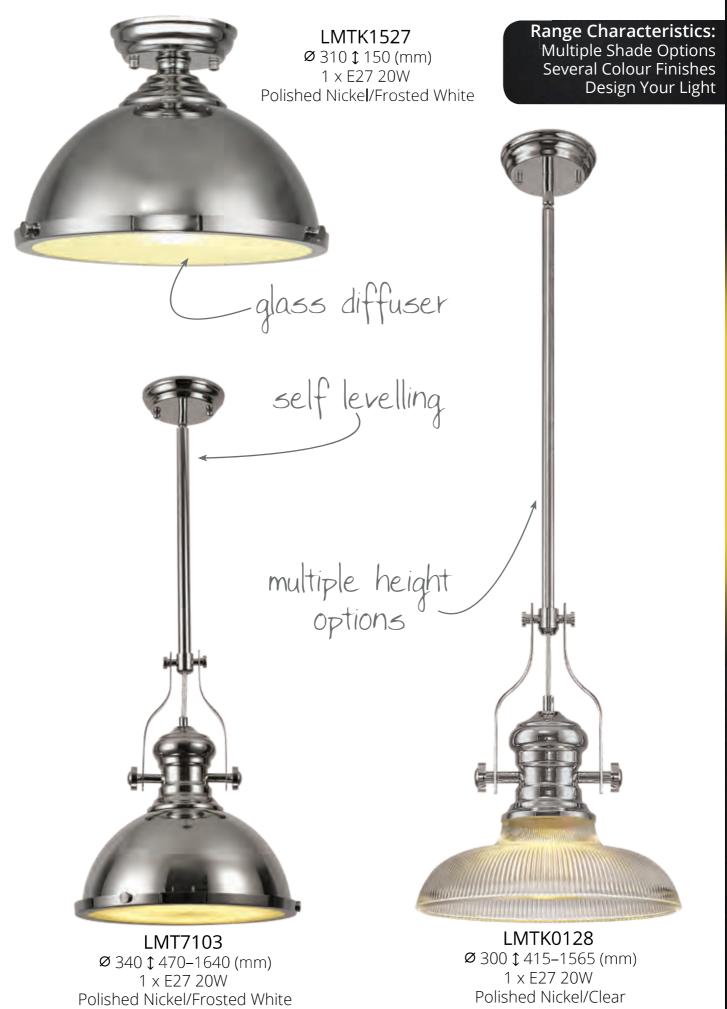

Range Characteristics: Multiple Shade Options Several Colour Finishes Design Your Light

LMT7262/PN Ø 300 \$ 505–1655 (mm) 1 x E27 20W Polished Nickel/Clear

multiple height options

adjustable

LMT7262/GR Ø 300 \$ 505–1655 (mm) 1 x E27 20W Graphite/Clear