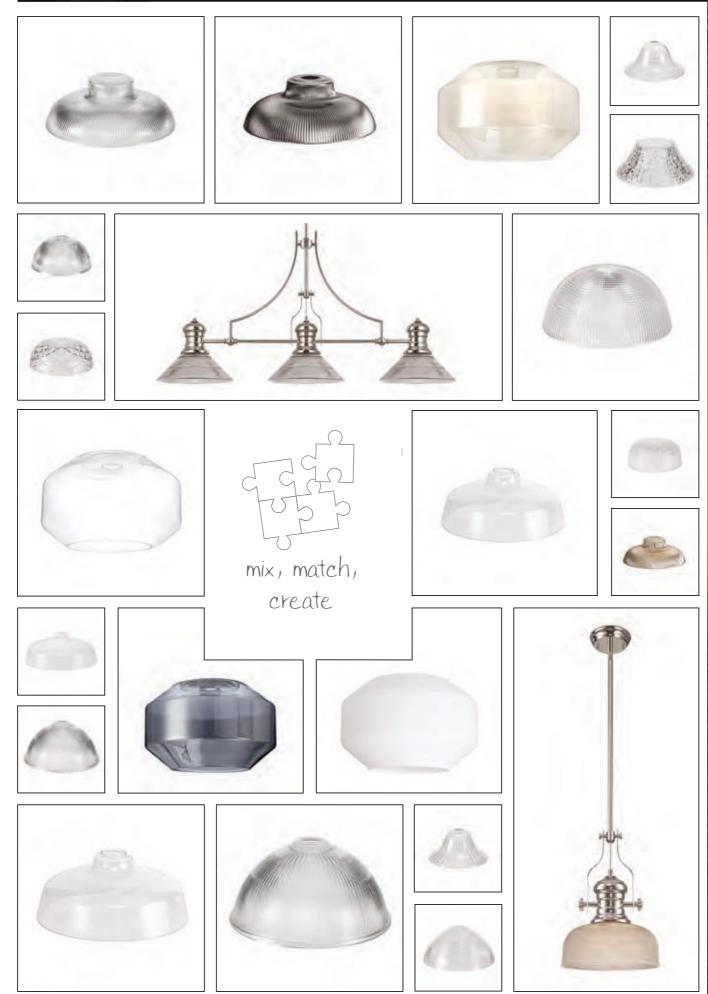

one light pendant or three light bar pendant, this lighting range also offers a wide choice of optional shades in different shapes and colours to shroud the light emitted from the E27 lamp holders. The distinctive inimitability of this design produces a prominent feature in any given space.

Range Characteristics: Multiple Shade Options Several Colour Finishes Design Your Light

LMTK1479 Ø 300 ‡ 415–1565 (mm) 1 x E27 20W Matt Black/Smoked

resign detail

## black is definitely back!!

sex levelling

LMTK1491 2 300 \$ 650–1800 ↔ 1202 (mm) 3 x E27 20W Matt Black/Smoked



**LMT7102** Ø 340 \$ 470–1640 (mm) 1 x E27 20W Antique Brass/Frosted White

Images are not to scale



ENDANTS & COLLECTIONS







## FULL COLLECTION DETAILS ONLINE

## SINGLE PENDANT IN 6 COLOUR FINISHES



## 25 SHADES



619

**DESIGN YOUR LIGHT**