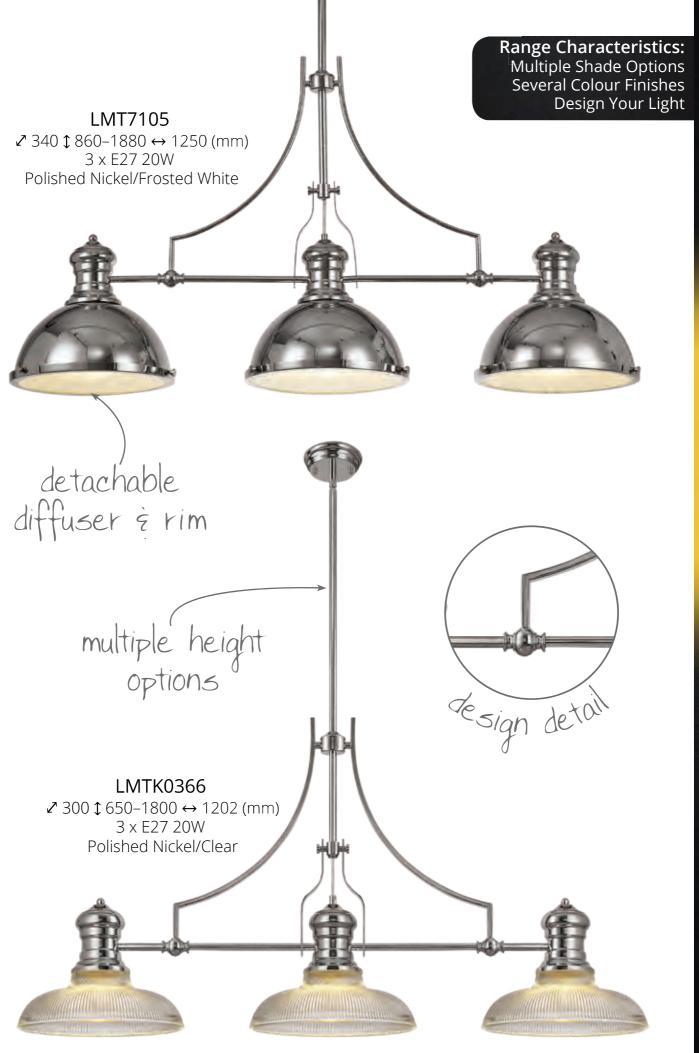

Range Characteristics: Multiple Shade Options Several Colour Finishes Design Your Light

LMT7262/PN Ø 300 \$ 505–1655 (mm) 1 x E27 20W Polished Nickel/Clear

multiple height options

adjustable

LMT7262/GR Ø 300 \$ 505–1655 (mm) 1 x E27 20W Graphite/Clear