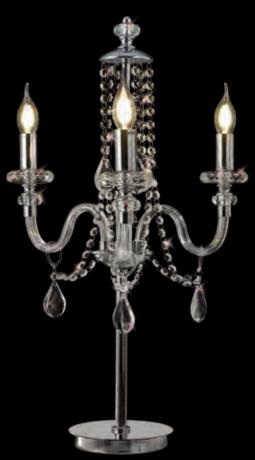

Our designers have taken a classic chandelier design and replaced traditional components with more specialised modern parts to present a contemporary collection. Typical metal arms have been exchanged with clear glass ones which are each draped with high quality clear crystal buttons and tear drops. Due to the fragile glass arms, all ceiling lights require assembling.



due to the delicate nature of this range, ceiling lights require the arms to be attached to the centre base and connected



LMT7420 Ø 650 ↑ 790–1740 (mm) 6 x E14 20W Polished Chrome

## IEASTEND

base and connected





## **I**EASTEND



Range Characteristics: Glass Arm Collection Unique Crystal Sconces Timeless Design

items require construction à connection

classical clear crystal range with glass arms



LMT8257 Ø 420 \$ 680 (mm) 3 x E14 20W Polished Chrome



Ø 450 \$ 1650 (mm) 3 x E14 20W Polished Chrome