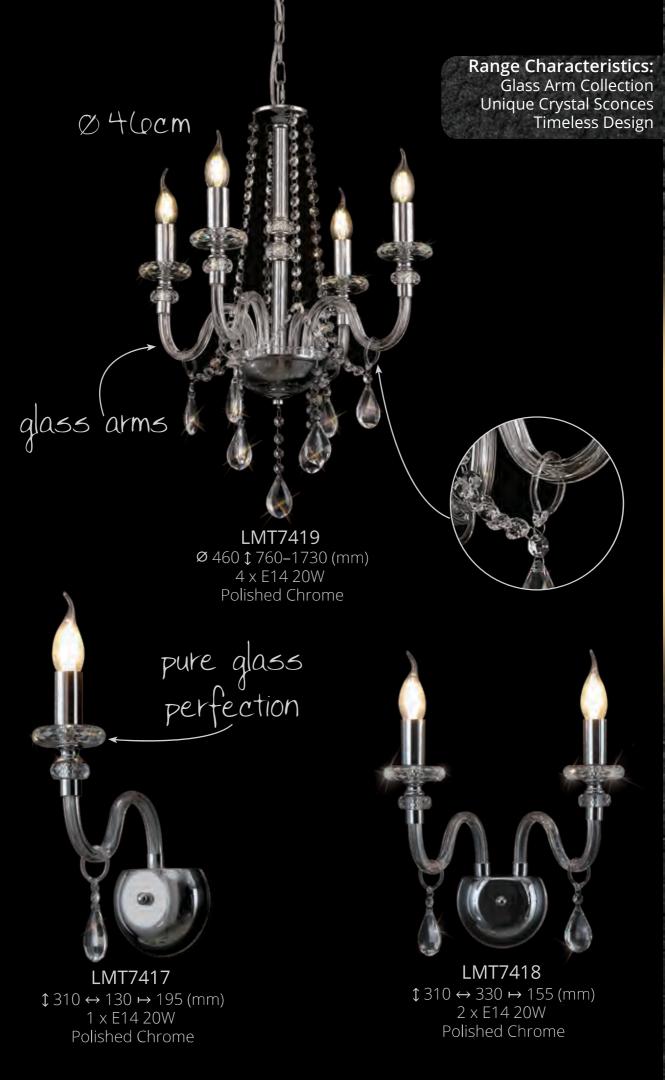

## **I**EASTEND

Range Characteristics: Glass Arm Collection Unique Crystal Sconces Timeless Design

items require construction à connection

classical clear crystal range with glass arms

LMT8257 Ø 420 \$ 680 (mm) 3 x E14 20W Polished Chrome