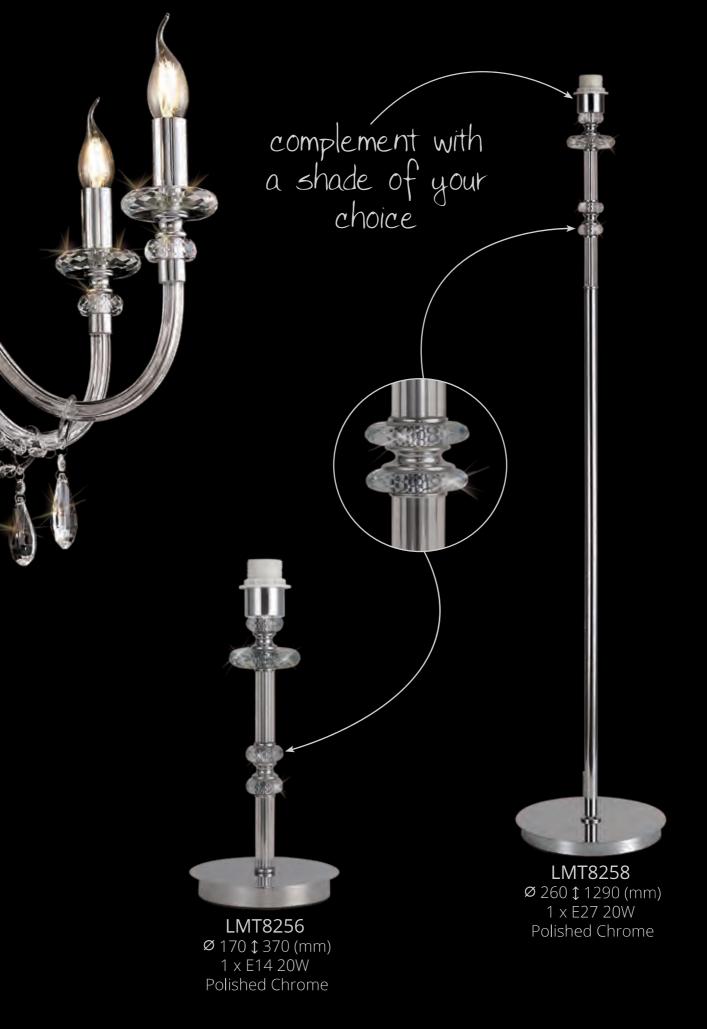

due to the delicate nature of this range, ceiling lights require the arms to be attached to the centre base and connected

LMT7420 Ø 650 ↑ 790–1740 (mm) 6 x E14 20W Polished Chrome