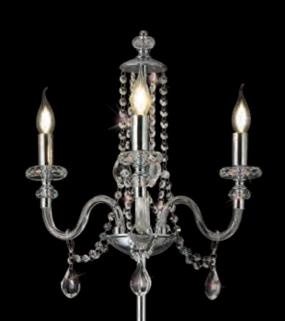

## **I**EASTEND

Range Characteristics: Glass Arm Collection Unique Crystal Sconces Timeless Design

items require construction à connection

classical clear crystal range with glass arms

LMT8257 Ø 420 \$ 680 (mm) 3 x E14 20W Polished Chrome