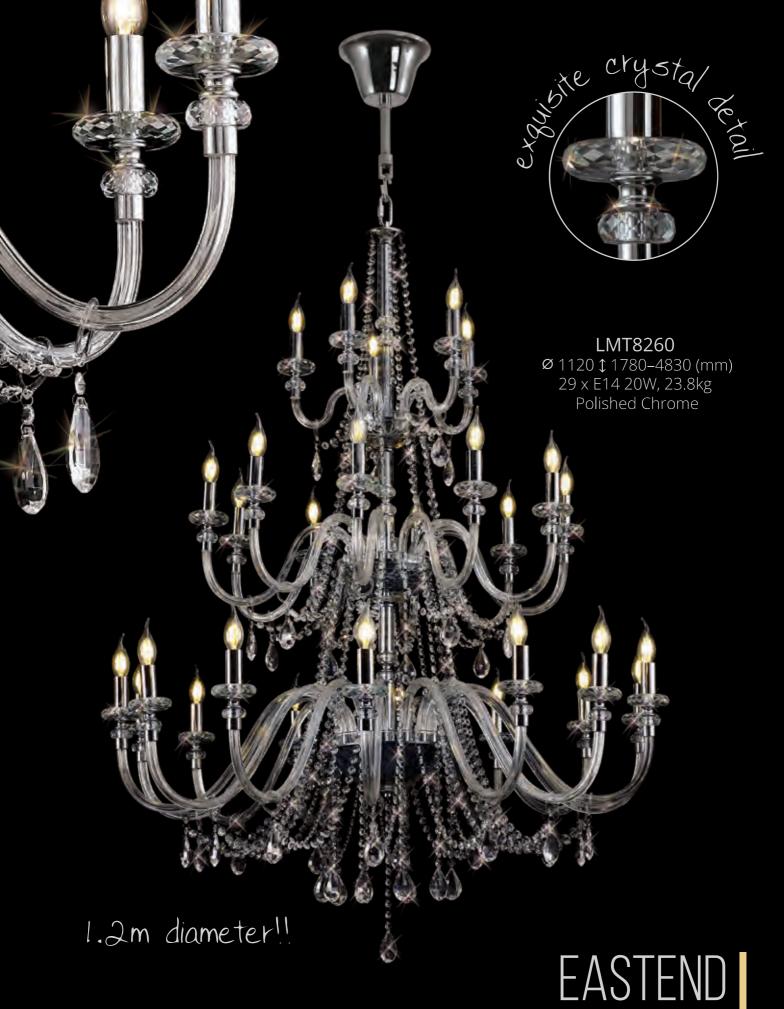

Our designers have taken a classic chandelier design and replaced traditional components with more specialised modern parts to present a contemporary collection. Typical metal arms have been exchanged with clear glass ones which are each draped with high quality clear crystal buttons and tear drops. Due to the fragile glass arms, all ceiling lights require assembling.