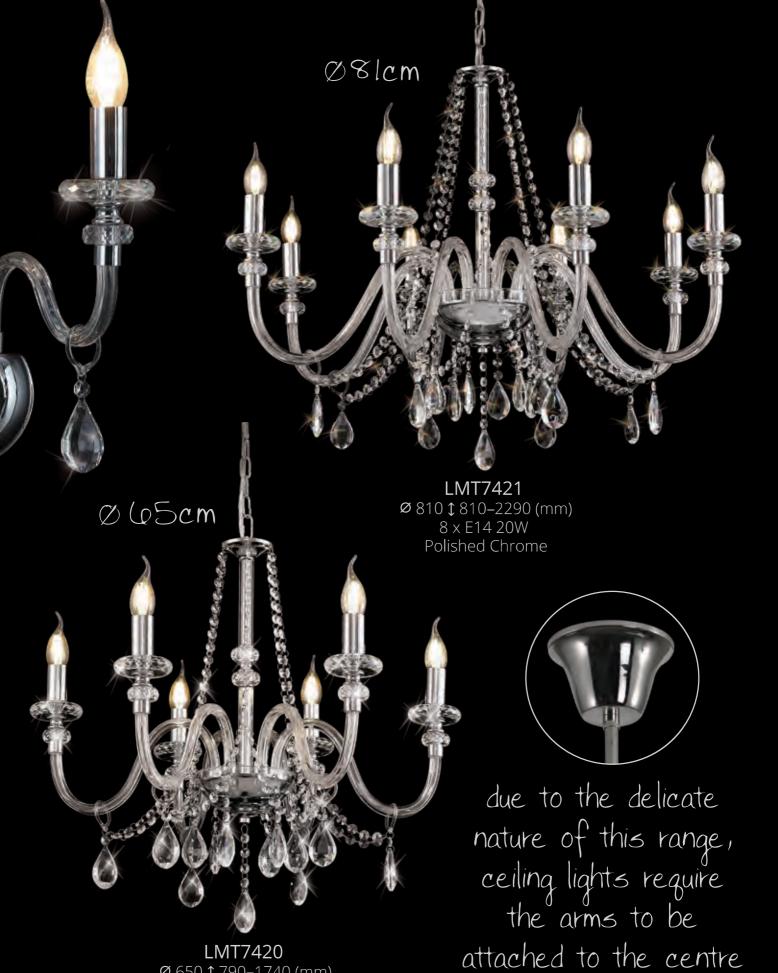

due to the delicate nature of this range, ceiling lights require the arms to be attached to the centre base and connected

LMT7420 Ø 650 ↑ 790–1740 (mm) 6 x E14 20W Polished Chrome

## IEASTEND

base and connected