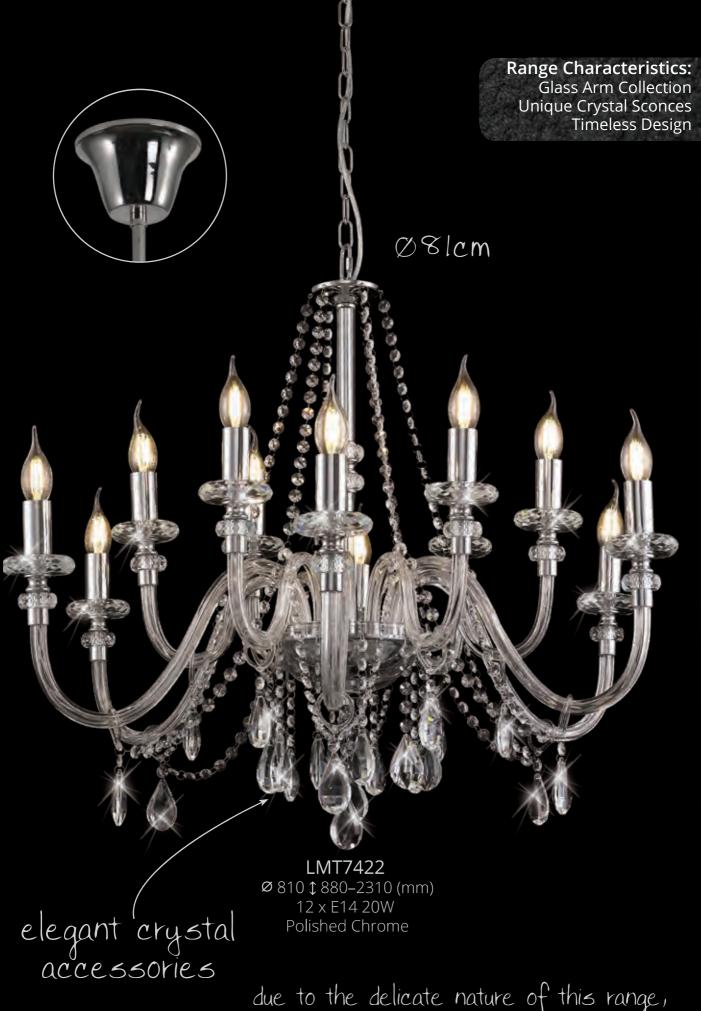

due to the delicate nature of this range, ceiling lights require the arms to be attached to the centre base and connected

LMT7420 Ø 650 ↑ 790–1740 (mm) 6 x E14 20W Polished Chrome

## IEASTEND

base and connected