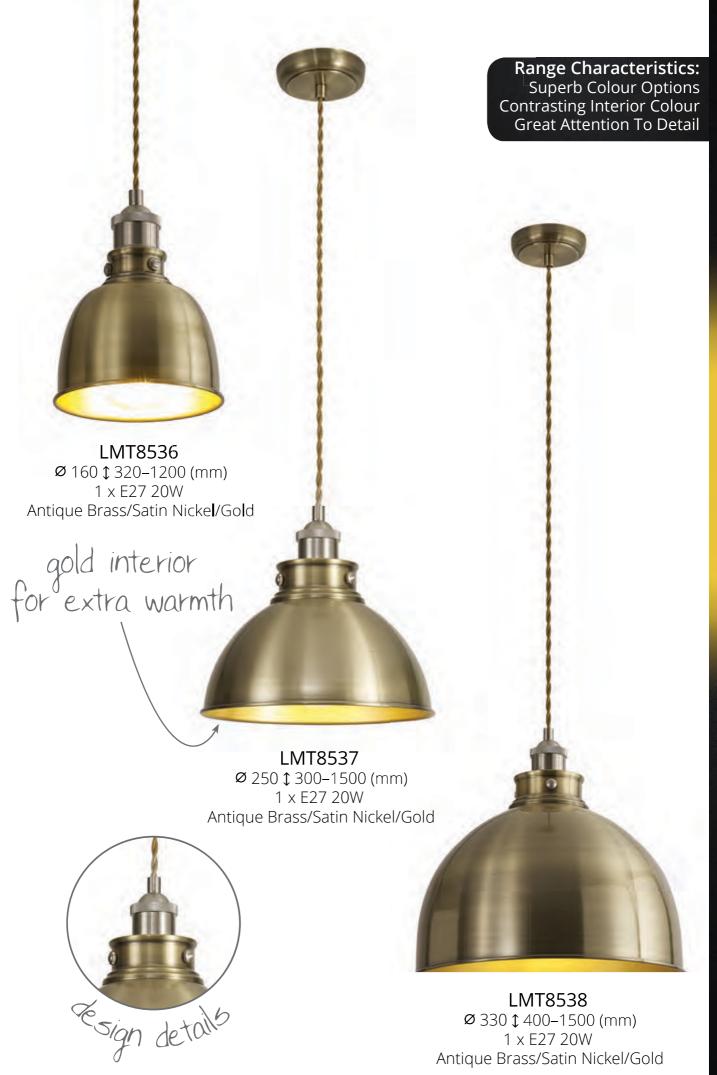

adjustable

Range Characteristics:
Superb Colour Options
Contrasting Interior Colour
Great Attention To Detail

gloss white interior

modern angled design

**LMT8549**Graphite/Satin Nickel/Silver

3 beautiful colour combinations

LMT8542 Antique Brass/Satin Nickel/Gold

LMT7741 270 ↑ 1540/1750 ↔ 315/465 (mm) 1 x E27 20W Antique Silver/Copper/White

DUNBAR

Graphite/Satin Nickel/Silver