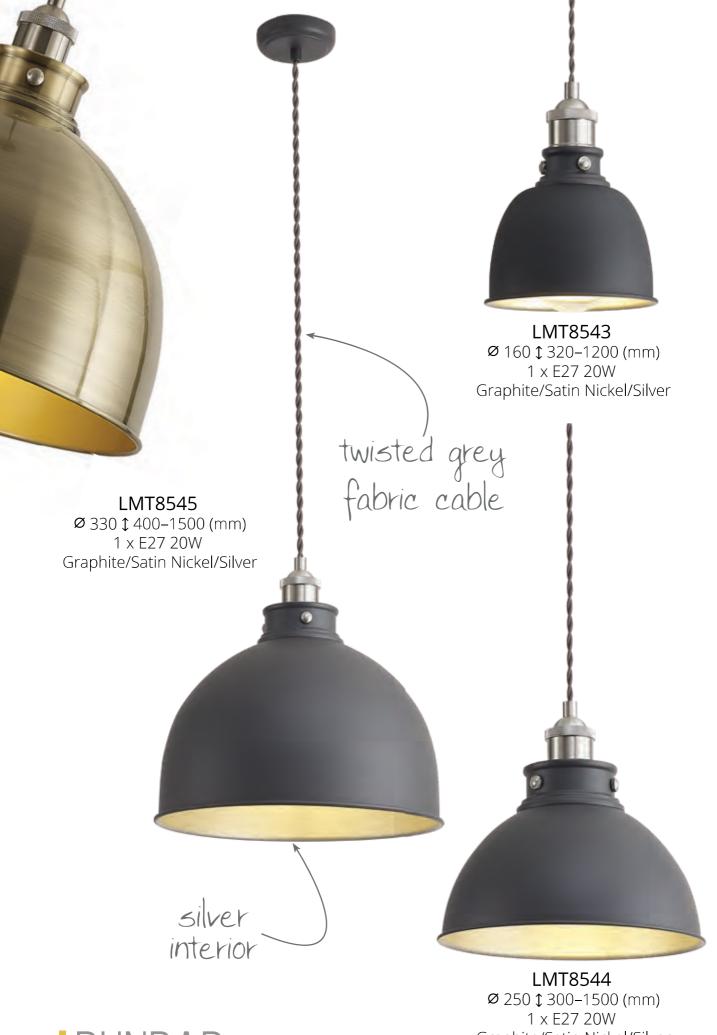

adjustable

Range Characteristics:
Superb Colour Options
Contrasting Interior Colour
Great Attention To Detail

gloss white interior

modern angled design

**LMT8549**Graphite/Satin Nickel/Silver

3 beautiful colour combinations

LMT8542 Antique Brass/Satin Nickel/Gold

LMT7741 270 ↑ 1540/1750 ↔ 315/465 (mm) 1 x E27 20W Antique Silver/Copper/White

DUNBAR

Graphite/Satin Nickel/Silver