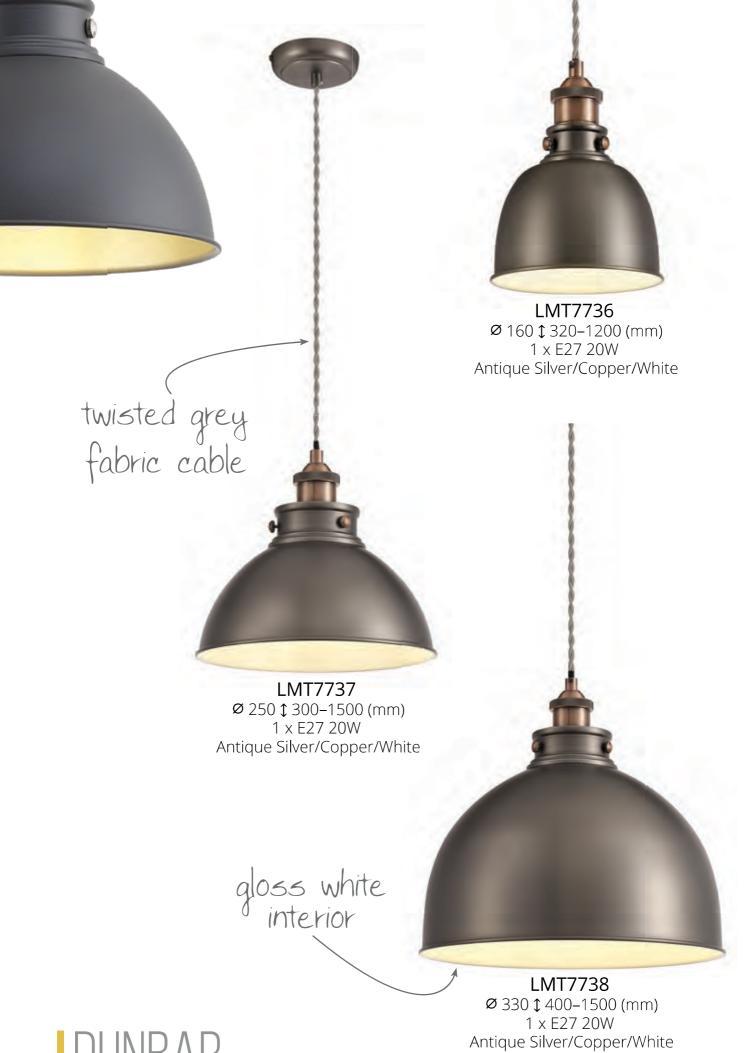

## DUNBAR

This comprehensive collection uses varied components in both an antique silver and copper colour finish to present an industrialised effect which has become increasingly popular within interior design. The combination gives the impression of recycled materials that have been reimagined as modernised metallic lighting fixtures to add charm and character to any given setting.

LMT8542 Antique Brass/Satin Nickel/Gold

LMT7741 270 ↑ 1540/1750 ↔ 315/465 (mm) 1 x E27 20W Antique Silver/Copper/White

DUNBAR

Graphite/Satin Nickel/Silver