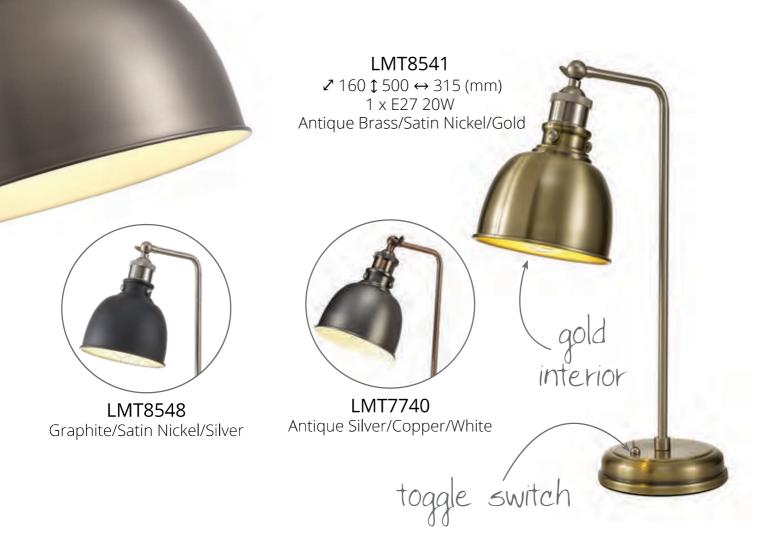

LMT8542 Antique Brass/Satin Nickel/Gold

LMT7741 270 ↑ 1540/1750 ↔ 315/465 (mm) 1 x E27 20W Antique Silver/Copper/White

DUNBAR

Graphite/Satin Nickel/Silver