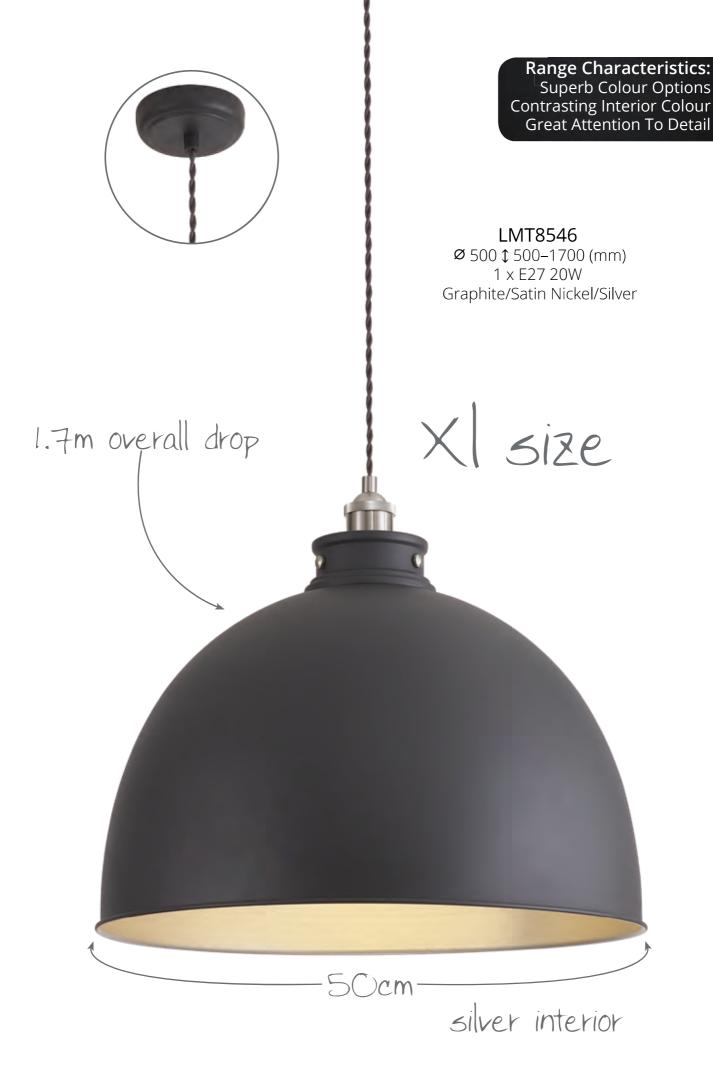

adjustable

Range Characteristics:
Superb Colour Options
Contrasting Interior Colour
Great Attention To Detail

gloss white interior

modern angled design

**LMT8549**Graphite/Satin Nickel/Silver

3 beautiful colour combinations

LMT8542 Antique Brass/Satin Nickel/Gold

LMT7741 270 ↑ 1540/1750 ↔ 315/465 (mm) 1 x E27 20W Antique Silver/Copper/White

DUNBAR

Graphite/Satin Nickel/Silver