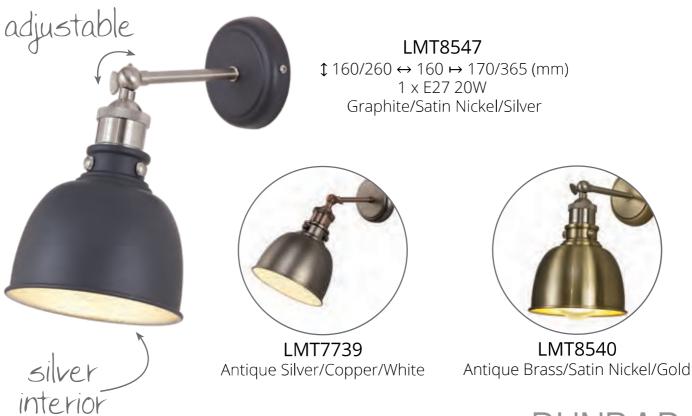

adjustable

Range Characteristics:
Superb Colour Options
Contrasting Interior Colour
Great Attention To Detail

gloss white interior

modern angled design

**LMT8549**Graphite/Satin Nickel/Silver

3 beautiful colour combinations

LMT8542 Antique Brass/Satin Nickel/Gold

LMT7741 270 ↑ 1540/1750 ↔ 315/465 (mm) 1 x E27 20W Antique Silver/Copper/White

DUNBAR

Graphite/Satin Nickel/Silver