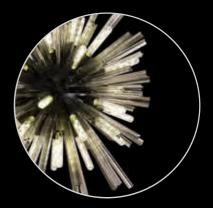

# DULAIN

This collection presents an intriguing glass moulded into a three dimensional triquetra. The grooves on the glass create an appealing optical effect that is enhanced with the use of tubular lamps. Within this collection of ceiling, pendant and wall lamps each frame in brown oxide, polished nickel or matt black frame can be paired with either clear, champagne or smoke glass.

### smoke glass

LMT8819 Ø 890 ‡ 457 (mm) 8 x E27 20W Matt Black/Smoke

LMT8818 Matt Black/Clear

clear, smoke champagne glass options

Matt Black/Champagne Gold

even more impressive with complementing lamps see page 687 2 695