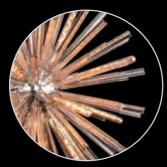

de/Clear



LMT8507 Brown Oxide/Smoke





LMT8510 Polished Nickel/Smoke





LMT8511 Polished Nickel/Champagne Gold

LMT8509 Polished Nickel/Clear



LMT8513 Brown Oxide/Smoke

clear glass

## different lamps, distinct effect

LMT8821 Ø 600 \$ 700–2000 (mm) 10 x E14 20W Matt Black/Clear



LMT8823 Matt Black/Champagne Gold a combination to suit any decor



LMT8822 Matt Black/Smoke

champagne glass

LMT8826 Ø 900 \$ 1000–3000 (mm) 16 x E27 20W, 15kg Matt Black/Champagne Gold



LMT8824 Matt Black/Clear



which combination would you choose?



Ø9Ocm

LMT8825 Matt Black/Smoke



LMT8520 Brown Oxide/Champagne Gold



LMT8516 Polished Nickel/Smoke

-

Range Characteristics: 9 Possible Combinations Stunning Design & Quality Multiple Lamp Options

90cm sphere



LMT8515 Polished Nickel/Clear



LMT8517 Polished Nickel/ Champagne Gold



LMT8518 Brown Oxide/Clear **CRYSTAL & GLASS** 

183 l

**LMT8519** Ø 900 \$ 1000–3000 (mm)

16 x E27 20W, 15kg

Brown Oxide/Smoke

smoke glass



Images are not to scale



LMT8827 Matt Black/Clear

### up to 4m drop



LMT8829 Matt Black/Champagne Gold



LMT8522 Polished Nickel/Smoke



LMT8523 Polished Nickel/Champagne Gold



LMT8828 Matt Black/Smoke



LMT8525 Brown Oxide/Smoke

**LMT8526** Brown Oxide/Champagne Gold





LMT8524 Brown Oxide/Clear champagne glass



LMT8528 Polished Nickel/Smoke



LMT8530 Brown Oxide/Clear



LMT8532 Ø 1200 ‡ 1300–4014 (mm) 32 x E27 20W, 25kg Brown Oxide/Champagne Gold



LMT8529 Polished Nickel/Champagne Gold

1.2m long!!



LMT8527 Polished Nickel/Clear



LMT8531 Brown Oxide/Smoke

clear glass

#### 1.2