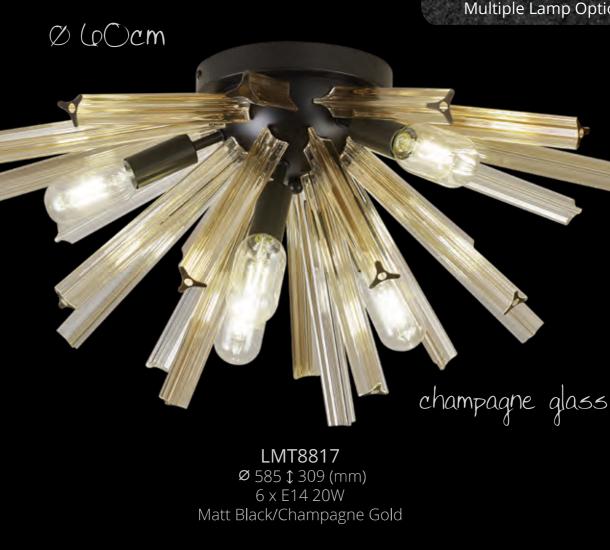

Range Characteristics: 9 Possible Combinations Stunning Design & Quality Multiple Lamp Options

champagne glass

Ø 890 \$ 457 (mm) 8 x E27 20W Polished Nickel/Champagne Gold

LMT8505

LMT8508 Brown Oxide/Champagne Gold