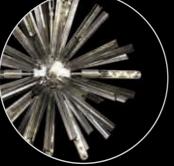

pendant and wall lamps each frame in brown oxide, polished nickel or matt black frame can be paired with either clear, champagne or smoke glass.



3 frame finishes, 3 glass colours



LMT8815 Matt Black/Clear



LMT8816 Matt Black/Smoke



Ø89cm

### smoke glass

LMT8819 Ø 890 ‡ 457 (mm) 8 x E27 20W Matt Black/Smoke



LMT8818 Matt Black/Clear



clear, smoke champagne glass options



Matt Black/Champagne Gold

even more impressive with complementing lamps see page 687 2 695

Range Characteristics: 9 Possible Combinations Stunning Design & Quality Multiple Lamp Options

champagne glass



Ø 890 \$ 457 (mm) 8 x E27 20W Polished Nickel/Champagne Gold

LMT8505





LMT8508 Brown Oxide/Champagne Gold

LMT8503 Polished Nickel/Clear



LMT8506 Brown Oxide/Clear



LMT8507 Brown Oxide/Smoke





LMT8510 Polished Nickel/Smoke





LMT8511 Polished Nickel/Champagne Gold

LMT8509 Polished Nickel/Clear



LMT8513 Brown Oxide/Smoke

clear glass

## different lamps, distinct effect

LMT8821 Ø 600 \$ 700–2000 (mm) 10 x E14 20W Matt Black/Clear



LMT8823 Matt Black/Champagne Gold a combination to suit any decor



LMT8822 Matt Black/Smoke

champagne glass

LMT8826 Ø 900 \$ 1000–3000 (mm) 16 x E27 20W, 15kg Matt Black/Champagne Gold



LMT8824 Matt Black/Clear



which combination would you choose?



Ø9Ocm

LMT8825 Matt Black/Smoke



LMT8520 Brown Oxide/Champagne Gold



LMT8516 Polished Nickel/Smoke

-

Range Characteristics: 9 Possible Combinations Stunning Design & Quality Multiple Lamp Options

90cm sphere



LMT8515 Polished Nickel/Clear



LMT8517 Polished Nickel/ Champagne Gold