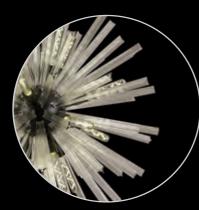

# DULAIN

This collection presents an intriguing glass moulded into a three dimensional triquetra. The grooves on the glass create an appealing optical effect that is enhanced with the use of tubular lamps. Within this collection of ceiling, pendant and wall lamps each frame in brown oxide, polished nickel or matt black frame can be paired with either clear, champagne or smoke glass.

3 frame finishes, 3 glass colours

LMT8815 Matt Black/Clear

LMT8816 Matt Black/Smoke

Ø89cm