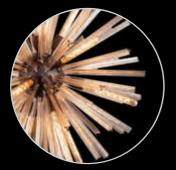

LMT8824 Matt Black/Clear

which combination would you choose?

Ø9Ocm

LMT8825 Matt Black/Smoke

LMT8520 Brown Oxide/Champagne Gold

LMT8516 Polished Nickel/Smoke

-

Range Characteristics: 9 Possible Combinations Stunning Design & Quality Multiple Lamp Options

90cm sphere

LMT8515 Polished Nickel/Clear

LMT8517 Polished Nickel/ Champagne Gold

LMT8518 Brown Oxide/Clear **CRYSTAL & GLASS** 

183 l

**LMT8519** Ø 900 \$ 1000–3000 (mm)

16 x E27 20W, 15kg

Brown Oxide/Smoke