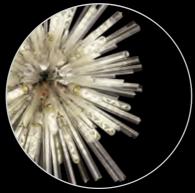

# DULAIN

This collection presents an intriguing glass moulded into a three dimensional triquetra. The grooves on the glass create an appealing optical effect that is enhanced with the use of tubular lamps. Within this collection of ceiling, pendant and wall lamps each frame in brown oxide, polished nickel or matt black frame can be paired with either clear, champagne or smoke glass.

Range Characteristics: 9 Possible Combinations Stunning Design & Quality Multiple Lamp Options

champagne glass

Ø 890 \$ 457 (mm) 8 x E27 20W Polished Nickel/Champagne Gold

LMT8505

LMT8508 Brown Oxide/Champagne Gold