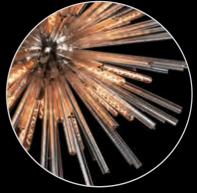

### smoke glass

LMT8819 Ø 890 ‡ 457 (mm) 8 x E27 20W Matt Black/Smoke

LMT8818 Matt Black/Clear

clear, smoke champagne glass options

Matt Black/Champagne Gold

even more impressive with complementing lamps see page 687 2 695

3 frame finishes, 3 glass colours

LMT8815 Matt Black/Clear

LMT8816 Matt Black/Smoke

Ø89cm