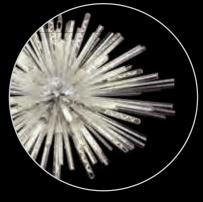

clear glass

90cm sphere

LMT8515 Polished Nickel/Clear

LMT8517 Polished Nickel/ Champagne Gold

LMT8518 Brown Oxide/Clear **CRYSTAL & GLASS** 

183 l

**LMT8519** Ø 900 \$ 1000–3000 (mm)

16 x E27 20W, 15kg

Brown Oxide/Smoke