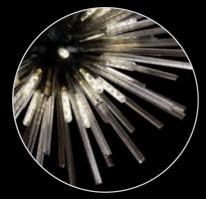

# DULAIN

This collection presents an intriguing glass moulded into a three dimensional triquetra. The grooves on the glass create an appealing optical effect that is enhanced with the use of tubular lamps. Within this collection of ceiling, pendant and wall lamps each frame in brown oxide, polished nickel or matt black frame can be paired with either clear, champagne or smoke glass.

clear glass