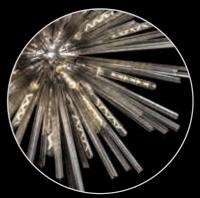

Matt Black/Champagne Gold a combination to suit any decor



LMT8822 Matt Black/Smoke

champagne glass

LMT8826 Ø 900 \$ 1000–3000 (mm) 16 x E27 20W, 15kg Matt Black/Champagne Gold



LMT8824 Matt Black/Clear



which combination would you choose?



Ø9Ocm

LMT8825 Matt Black/Smoke



LMT8520 Brown Oxide/Champagne Gold



LMT8516 Polished Nickel/Smoke

-

Range Characteristics: 9 Possible Combinations Stunning Design & Quality Multiple Lamp Options

90cm sphere



LMT8515 Polished Nickel/Clear



LMT8517 Polished Nickel/ Champagne Gold



LMT8518 Brown Oxide/Clear **CRYSTAL & GLASS** 

183 l

**LMT8519** Ø 900 \$ 1000–3000 (mm)

16 x E27 20W, 15kg

Brown Oxide/Smoke

smoke glass



Images are not to scale



LMT8827 Matt Black/Clear

### up to 4m drop



LMT8829 Matt Black/Champagne Gold



LMT8522 Polished Nickel/Smoke



LMT8523 Polished Nickel/Champagne Gold



LMT8828 Matt Black/Smoke



LMT8525 Brown Oxide/Smoke

**LMT8526** Brown Oxide/Champagne Gold





LMT8524 Brown Oxide/Clear champagne glass



LMT8528 Polished Nickel/Smoke



LMT8530 Brown Oxide/Clear



LMT8532 Ø 1200 ‡ 1300–4014 (mm) 32 x E27 20W, 25kg Brown Oxide/Champagne Gold



LMT8529 Polished Nickel/Champagne Gold

1.2m long!!



LMT8527 Polished Nickel/Clear



LMT8531 Brown Oxide/Smoke

clear glass

#### 1.2m diameter!!



LMT8830 Ø 1200 \$ 750/1300–4014 (mm) 32 x E27 20W, 25kg Matt Black/Clear



LMT8832 Matt Black/Champagne Gold

magnificent products to create the WOW factor!!



LMT8831 Matt Black/Smoke





LMT8759 Polished Nickel/Clear



LMT8761 Polished Nickel/Champagne Gold



LMT8833 Matt Blac