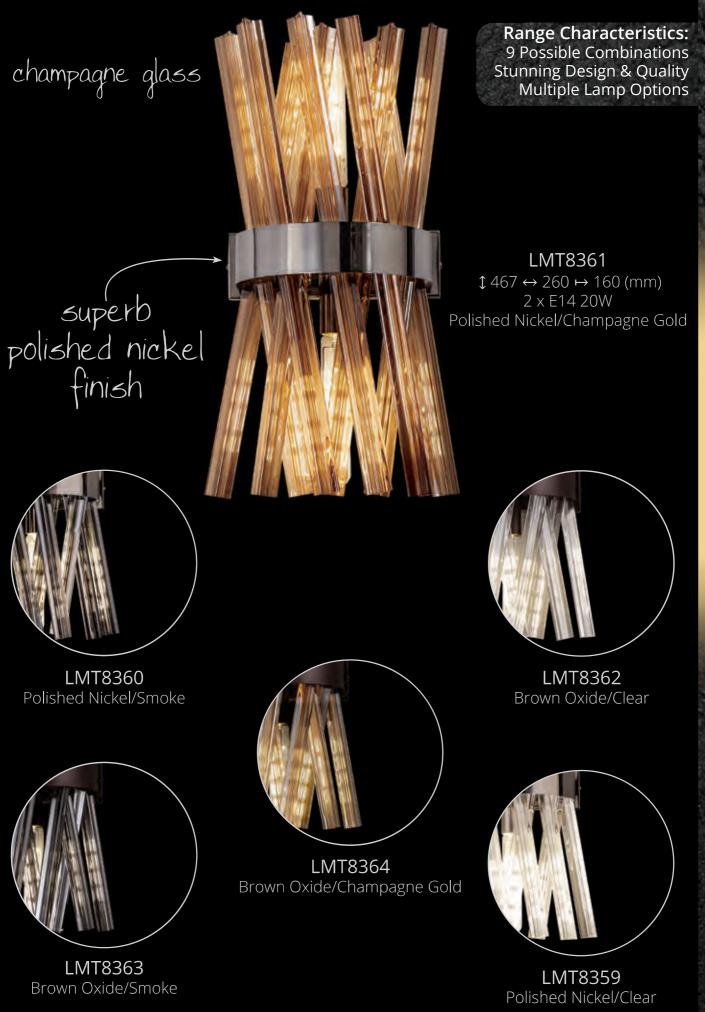

Range Characteristics: 9 Possible Combinations Stunning Design & Quality Multiple Lamp Options

champagne glass

Ø 890 \$ 457 (mm) 8 x E27 20W Polished Nickel/Champagne Gold

LMT8505

LMT8508 Brown Oxide/Champagne Gold

LMT8503 Polished Nickel/Clear

LMT8506 Brown Oxide/Clear

LMT8507 Brown Oxide/Smoke

LMT8510 Polished Nickel/Smoke

LMT8511 Polished Nickel/Champagne Gold

LMT8509 Polished Nickel/Clear

LMT8513 Brown Oxide/Smoke