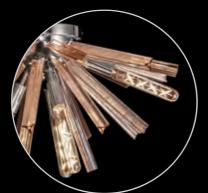

# DULAIN

This collection presents an intriguing glass moulded into a three dimensional triquetra. The grooves on the glass create an appealing optical effect that is enhanced with the use of tubular lamps. Within this collection of ceiling, pendant and wall lamps each frame in brown oxide, polished nickel or matt black frame can be paired with either clear, champagne or smoke glass.