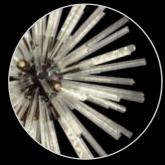

clear glass

LMT8497 Ø 585 \$ 309 (mm) 6 x E14 20W Polished Nickel/Clear

LMT8498 Polished Nickel/Smoke

LMT8502 Brown Oxide/Champagne Gold

tubular lamps recommended see page 686 è 687

LMT8499 Polished Nickel/Champagne Gold