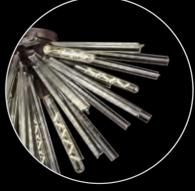

1.2m long!!

LMT8527 Polished Nickel/Clear

LMT8531 Brown Oxide/Smoke

clear glass