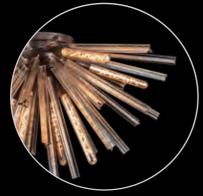

the glass create an appealing optical effect that is enhanced with the use of tubular lamps. Within this collection of ceiling, pendant and wall lamps each frame in brown oxide, polished nickel or matt black frame can be paired with either clear, champagne or smoke glass.



3 frame finishes, 3 glass colours



LMT8815 Matt Black/Clear



LMT8816 Matt Black/Smoke



Ø89cm

### smoke glass

LMT8819 Ø 890 ‡ 457 (mm) 8 x E27 20W Matt Black/Smoke



LMT8818 Matt Black/Clear



clear, smoke champagne glass options



Matt Black/Champagne Gold

even more impressive with complementing lamps see page 687 2 695

Range Characteristics: 9 Possible Combinations Stunning Design & Quality Multiple Lamp Options

champagne glass



Ø 890 \$ 457 (mm) 8 x E27 20W Polished Nickel/Champagne Gold

LMT8505





LMT8508 Brown Oxide/Champagne Gold

LMT8503 Polished Nickel/Clear



LMT8506 Brown Oxide/Clear



LMT8507 Brown Oxide/Smoke





LMT8510 Polished Nickel/Smoke





LMT8511 Polished Nickel/Champagne Gold

LMT8509 Polished Nickel/Clear



LMT8513 Brown Oxide/Smoke

clear glass

## different lamps, distinct effect

LMT8821 Ø 600 \$ 700–2000 (mm) 10 x E14 20W Matt Black/Clear



LMT8823 Matt Black/Champagne Gold a combination to suit any decor



LMT8822 Matt Black/Smoke

champagne glass

LMT8826 Ø 900 \$ 1000–3000 (mm) 16 x E27 20W, 15kg Matt Black/Champagne Gold



LMT8824 Matt Black/Clear



which combination would you choose?



Ø9Ocm

LMT8825 Matt Black/Smoke



LMT8520 Brown Oxide/Champagne Gold



LMT8516 Polished Nickel/Smoke

-

Range Characteristics: 9 Possible Combinations Stunnin