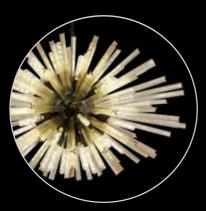

# DULAIN

This collection presents an intriguing glass moulded into a three dimensional triquetra. The grooves on the glass create an appealing optical effect that is enhanced with the use of tubular lamps. Within this collection of ceiling, pendant and wall lamps each frame in brown oxide, polished nickel or matt black frame can be paired with either clear, champagne or smoke glass.

clear glass