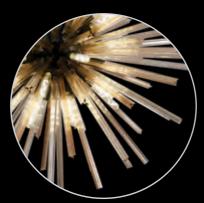

Range Characteristics: 9 Possible Combinations Stunning Design & Quality Multiple Lamp Options

champagne glass

Ø 890 \$ 457 (mm) 8 x E27 20W Polished Nickel/Champagne Gold

LMT8505

LMT8508 Brown Oxide/Champagne Gold

LMT8503 Polished Nickel/Clear

LMT8506 Brown Oxide/Clear

LMT8507 Brown Oxide/Smoke

LMT8510 Polished Nickel/Smoke

LMT8511 Polished Nickel/Champagne Gold

LMT8509 Polished Nickel/Clear

LMT8513 Brown Oxide/Smoke