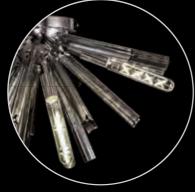

# DULAIN

This collection presents an intriguing glass moulded into a three dimensional triquetra. The grooves on the glass create an appealing optical effect that is enhanced with the use of tubular lamps. Within this collection of ceiling, pendant and wall lamps each frame in brown oxide, polished nickel or matt black frame can be paired with either clear, champagne or smoke glass.