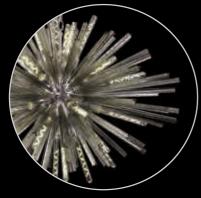

# DULAIN

This collection presents an intriguing glass moulded into a three dimensional triquetra. The grooves on the glass create an appealing optical effect that is enhanced with the use of tubular lamps. Within this collection of ceiling, pendant and wall lamps each frame in brown oxide, polished nickel or matt black frame can be paired with either clear, champagne or smoke glass.

### smoke glass

LMT8819 Ø 890 ‡ 457 (mm) 8 x E27 20W Matt Black/Smoke

LMT8818 Matt Black/Clear

clear, smoke champagne glass options

Matt Black/Champagne Gold

even more impressive with complementing lamps see page 687 2 695