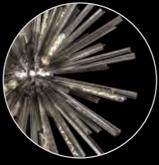

### smoke glass

LMT8819 Ø 890 ‡ 457 (mm) 8 x E27 20W Matt Black/Smoke

LMT8818 Matt Black/Clear

clear, smoke champagne glass options

Matt Black/Champagne Gold

even more impressive with complementing lamps see page 687 2 695

Range Characteristics: 9 Possible Combinations Stunning Design & Quality Multiple Lamp Options

champagne glass

Ø 890 \$ 457 (mm) 8 x E27 20W Polished Nickel/Champagne Gold

LMT8505

LMT8508 Brown Oxide/Champagne Gold