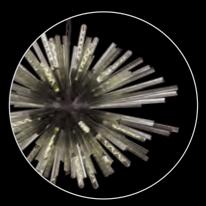

### smoke glass

LMT8819 Ø 890 ‡ 457 (mm) 8 x E27 20W Matt Black/Smoke

LMT8818 Matt Black/Clear

clear, smoke champagne glass options

Matt Black/Champagne Gold

even more impressive with complementing lamps see page 687 2 695

smoke glass

Images are not to scale

LMT8827 Matt Black/Clear