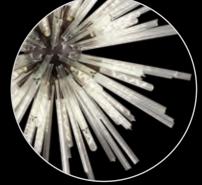

# DULAIN

This collection presents an intriguing glass moulded into a three dimensional triquetra. The grooves on the glass create an appealing optical effect that is enhanced with the use of tubular lamps. Within this collection of ceiling, pendant and wall lamps each frame in brown oxide, polished nickel or matt black frame can be paired with either clear, champagne or smoke glass.

LMT8503 Polished Nickel/Clear

LMT8506 Brown Oxide/Clear

LMT8507 Brown Oxide/Smoke

LMT8510 Polished Nickel/Smoke

LMT8511 Polished Nickel/Champagne Gold

LMT8509 Polished Nickel/Clear

LMT8513 Brown Oxide/Smoke