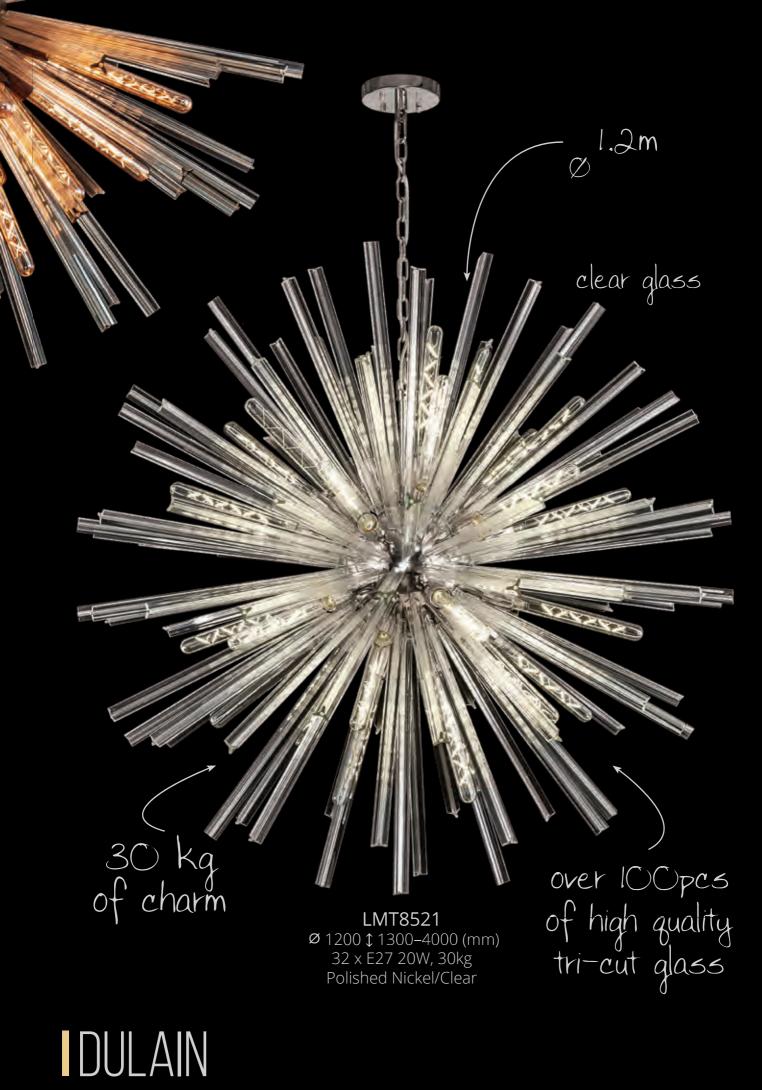

LMT8524 Brown Oxide/Clear champagne glass

LMT8528 Polished Nickel/Smoke

LMT8530 Brown Oxide/Clear

LMT8532 Ø 1200 ‡ 1300–4014 (mm) 32 x E27 20W, 25kg Brown Oxide/Champagne Gold

LMT8529 Polished Nickel/Champagne Gold

1.2m long!!

LMT8527 Polished Nickel/Clear

LMT8531 Brown Oxide/Smoke

clear glass