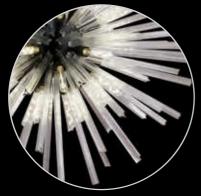

# DULAIN

This collection presents an intriguing glass moulded into a three dimensional triquetra. The grooves on the glass create an appealing optical effect that is enhanced with the use of tubular lamps. Within this collection of ceiling, pendant and wall lamps each frame in brown oxide, polished nickel or matt black frame can be paired with either clear, champagne or smoke glass.

clear glass

LMT8497 Ø 585 \$ 309 (mm) 6 x E14 20W Polished Nickel/Clear

LMT8498 Polished Nickel/Smoke

LMT8502 Brown Oxide/Champagne Gold

tubular lamps recommended see page 686 è 687

LMT8499 Polished Nickel/Champagne Gold