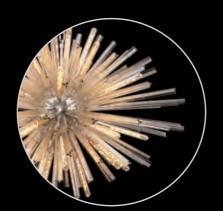

Range Characteristics: 9 Possible Combinations Stunning Design & Quality Multiple Lamp Options

champagne glass

Ø 890 \$ 457 (mm) 8 x E27 20W Polished Nickel/Champagne Gold

LMT8505

LMT8508 Brown Oxide/Champagne Gold

LMT8824 Matt Black/Clear

which combination would you choose?

Ø9Ocm

LMT8825 Matt Black/Smoke

LMT8520 Brown Oxide/Champagne Gold

LMT8516 Polished Nickel/Smoke

-

Range Characteristics: 9 Possible Combinations Stunning Design & Quality Multiple Lamp Options