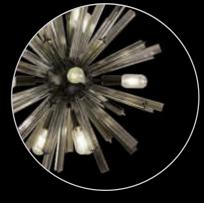

LMT8824 Matt Black/Clear

which combination would you choose?

Ø9Ocm

LMT8825 Matt Black/Smoke

LMT8520 Brown Oxide/Champagne Gold

LMT8516 Polished Nickel/Smoke

-

Range Characteristics: 9 Possible Combinations Stunning Design & Quality Multiple Lamp Options

90cm sphere

LMT8515 Polished Nickel/Clear

LMT8517 Polished Nickel/ Champagne Gold

LMT8518 Brown Oxide/Clear **CRYSTAL & GLASS** 

183 l

**LMT8519** Ø 900 \$ 1000–3000 (mm)

16 x E27 20W, 15kg

Brown Oxide/Smoke