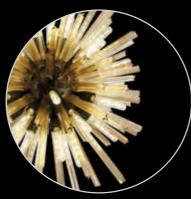

# DULAIN

This collection presents an intriguing glass moulded into a three dimensional triquetra. The grooves on the glass create an appealing optical effect that is enhanced with the use of tubular lamps. Within this collection of ceiling, pendant and wall lamps each frame in brown oxide, polished nickel or matt black frame can be paired with either clear, champagne or smoke glass.

Range Characteristics: 9 Possible Combinations Stunning Design & Quality Multiple Lamp Options

champagne glass

Ø 890 \$ 457 (mm) 8 x E27 20W Polished Nickel/Champagne Gold

LMT8505

LMT8508 Brown Oxide/Champagne Gold