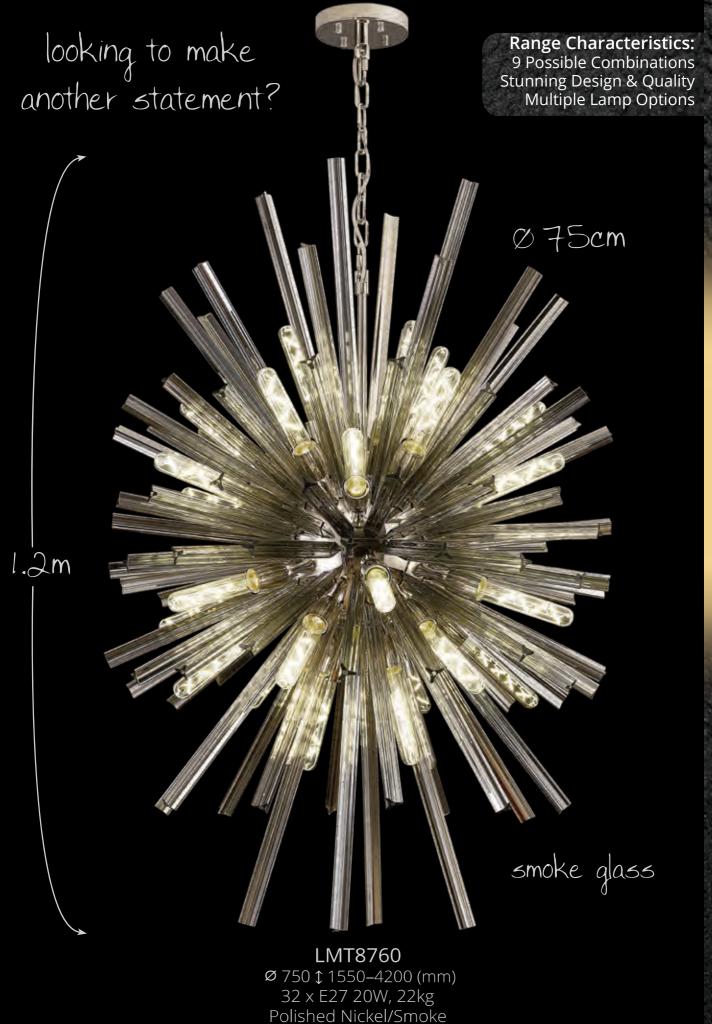

LMT8524 Brown Oxide/Clear champagne glass

LMT8528 Polished Nickel/Smoke

LMT8530 Brown Oxide/Clear

LMT8532 Ø 1200 ‡ 1300–4014 (mm) 32 x E27 20W, 25kg Brown Oxide/Champagne Gold

LMT8529 Polished Nickel/Champagne Gold

1.2m long!!

LMT8527 Polished Nickel/Clear

LMT8531 Brown Oxide/Smoke

clear glass

#### 1.2m diameter!!

LMT8830 Ø 1200 \$ 750/1300–4014 (mm) 32 x E27 20W, 25kg Matt Black/Clear

LMT8832 Matt Black/Champagne Gold

magnificent products to create the WOW factor!!

LMT8831 Matt Black/Smoke

LMT8759 Polished Nickel/Clear