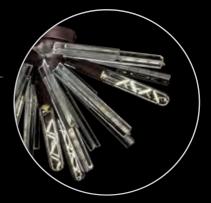

# DULAIN

This collection presents an intriguing glass moulded into a three dimensional triquetra. The grooves on the glass create an appealing optical effect that is enhanced with the use of tubular lamps. Within this collection of ceiling, pendant and wall lamps each frame in brown oxide, polished nickel or matt black frame can be paired with either clear, champagne or smoke glass.