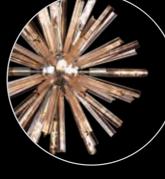

clear glass

LMT8497 Ø 585 \$ 309 (mm) 6 x E14 20W Polished Nickel/Clear

LMT8498 Polished Nickel/Smoke

LMT8502 Brown Oxide/Champagne Gold

tubular lamps recommended see page 686 è 687

LMT8499 Polished Nickel/Champagne Gold

LMT8500 Brown Oxide/Clear

LMT8501 Brown Oxide/Smoke