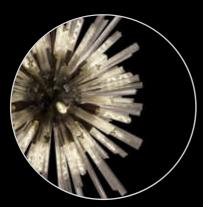

LMT8524 Brown Oxide/Clear champagne glass

LMT8528 Polished Nickel/Smoke

LMT8530 Brown Oxide/Clear

LMT8532 Ø 1200 ‡ 1300–4014 (mm) 32 x E27 20W, 25kg Brown Oxide/Champagne Gold

LMT8529 Polished Nickel/Champagne Gold

1.2m long!!

LMT8527 Polished Nickel/Clear

LMT8531 Brown Oxide/Smoke

clear glass