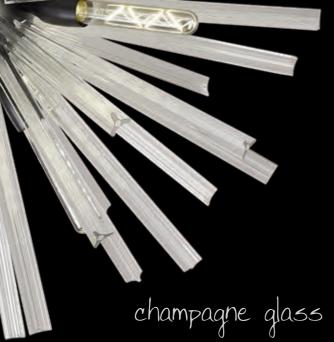

1.2m long!!

LMT8527 Polished Nickel/Clear

LMT8531 Brown Oxide/Smoke

clear glass