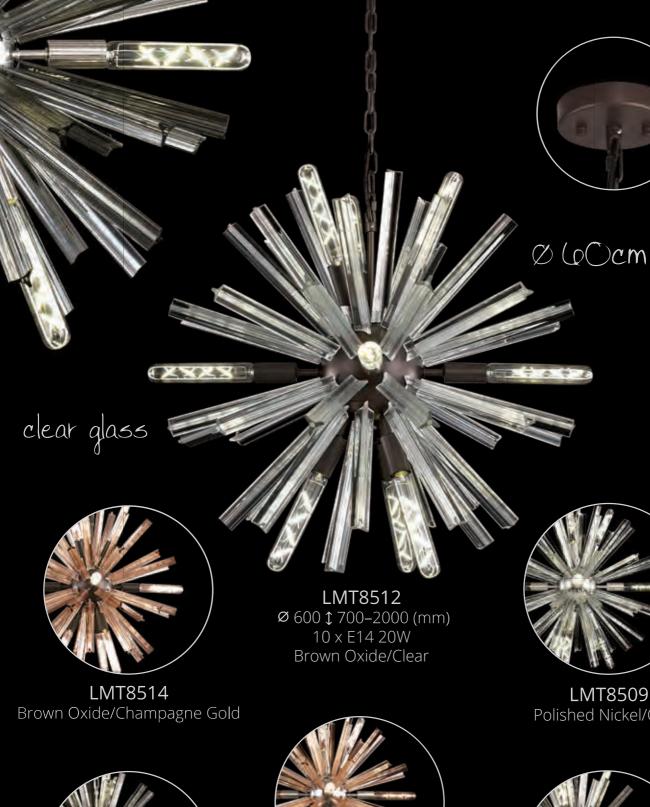

90cm sphere

LMT8515 Polished Nickel/Clear

LMT8517 Polished Nickel/ Champagne Gold

LMT8518 Brown Oxide/Clear **CRYSTAL & GLASS** 

183 l

**LMT8519** Ø 900 \$ 1000–3000 (mm)

16 x E27 20W, 15kg

Brown Oxide/Smoke