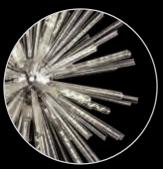

Nickel/Clear



LMT8506 Brown Oxide/Clear



LMT8507 Brown Oxide/Smoke





LMT8510 Polished Nickel/Smoke





LMT8511 Polished Nickel/Champagne Gold

LMT8509 Polished Nickel/Clear



LMT8513 Brown Oxide/Smoke

clear glass

## different lamps, distinct effect

LMT8821 Ø 600 \$ 700–2000 (mm) 10 x E14 20W Matt Black/Clear



LMT8823 Matt Black/Champagne Gold a combination to suit any decor



LMT8822 Matt Black/Smoke

champagne glass

LMT8826 Ø 900 \$ 1000–3000 (mm) 16 x E27 20W, 15kg Matt Black/Champagne Gold



LMT8824 Matt Black/Clear



which combination would you choose?



Ø9Ocm

LMT8825 Matt Black/Smoke



LMT8520 Brown Oxide/Champagne Gold



LMT8516 Polished Nickel/Smoke

-

Range Characteristics: 9 Possible Combinations Stunning Design & Quality Multiple Lamp Options

90cm sphere



LMT8515 Polished Nickel/Clear



LMT8517 Polished Nickel/ Champagne Gold



LMT8518 Brown Oxide/Clear **CRYSTAL & GLASS** 

183 l

**LMT8519** Ø 900 \$ 1000–3000 (mm)

16 x E27 20W, 15kg

Brown Oxide/Smoke

smoke glass



Images are not to scale



LMT8827 Matt Black/Clear

### up to 4m drop



LMT8829 Matt Black/Champagne Gold



LMT8522 Polished Nickel/Smoke



LMT8523 Polished Nickel/Champagne Gold



LMT8828 Matt Black/Smoke



LMT8525 Brown Oxide/Smoke

**LMT8526** Brown Oxide/Champagne Gold





LMT8524 Brown Oxide/Clear champagne glass



LMT8528 Polished Nickel/Smoke



LMT8530 Brown Oxide/Clear



LMT8532 Ø 1200 ‡ 1300–4014 (mm) 32 x E27 20W, 25kg Brown Oxide/Champagne Gold



LMT8529 Polished Nickel/Champagne Gold

1.2m long!!



LMT8527 Polished Nickel/Clear



LMT8531 Brown O