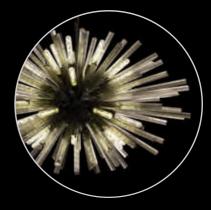

# DULAIN

This collection presents an intriguing glass moulded into a three dimensional triquetra. The grooves on the glass create an appealing optical effect that is enhanced with the use of tubular lamps. Within this collection of ceiling, pendant and wall lamps each frame in brown oxide, polished nickel or matt black frame can be paired with either clear, champagne or smoke glass.

### smoke glass

LMT8819 Ø 890 ‡ 457 (mm) 8 x E27 20W Matt Black/Smoke

LMT8818 Matt Black/Clear

clear, smoke champagne glass options

Matt Black/Champagne Gold

even more impressive with complementing lamps see page 687 2 695