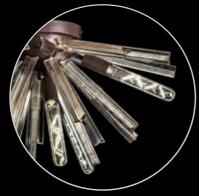

# DULAIN

This collection presents an intriguing glass moulded into a three dimensional triquetra. The grooves on the glass create an appealing optical effect that is enhanced with the use of tubular lamps. Within this collection of ceiling, pendant and wall lamps each frame in brown oxide, polished nickel or matt black frame can be paired with either clear, champagne or smoke glass.