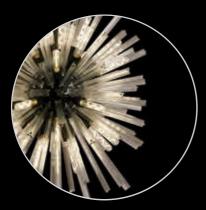

# DULAIN

This collection presents an intriguing glass moulded into a three dimensional triquetra. The grooves on the glass create an appealing optical effect that is enhanced with the use of tubular lamps. Within this collection of ceiling, pendant and wall lamps each frame in brown oxide, polished nickel or matt black frame can be paired with either clear, champagne or smoke glass.

clear glass