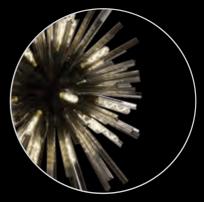

LMT8524 Brown Oxide/Clear champagne glass

LMT8528 Polished Nickel/Smoke

LMT8530 Brown Oxide/Clear

LMT8532 Ø 1200 ‡ 1300–4014 (mm) 32 x E27 20W, 25kg Brown Oxide/Champagne Gold

LMT8529 Polished Nickel/Champagne Gold

1.2m long!!

LMT8527 Polished Nickel/Clear

LMT8531 Brown Oxide/Smoke

clear glass