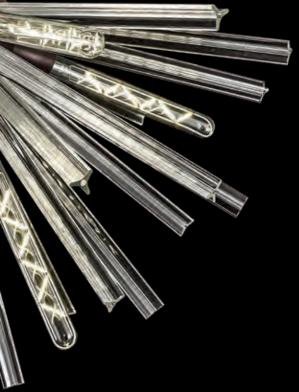

# DULAIN

This collection presents an intriguing glass moulded into a three dimensional triquetra. The grooves on the glass create an appealing optical effect that is enhanced with the use of tubular lamps. Within this collection of ceiling, pendant and wall lamps each frame in brown oxide, polished nickel or matt black frame can be paired with either clear, champagne or smoke glass.