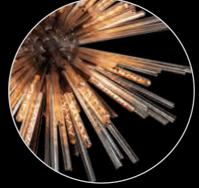

# DULAIN

This collection presents an intriguing glass moulded into a three dimensional triquetra. The grooves on the glass create an appealing optical effect that is enhanced with the use of tubular lamps. Within this collection of ceiling, pendant and wall lamps each frame in brown oxide, polished nickel or matt black frame can be paired with either clear, champagne or smoke glass.

Range Characteristics: 9 Possible Combinations Stunning Design & Quality Multiple Lamp Options

champagne glass

Ø 890 \$ 457 (mm) 8 x E27 20W Polished Nickel/Champagne Gold

LMT8505

LMT8508 Brown Oxide/Champagne Gold