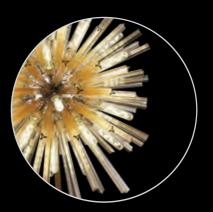

# DULAIN

This collection presents an intriguing glass moulded into a three dimensional triquetra. The grooves on the glass create an appealing optical effect that is enhanced with the use of tubular lamps. Within this collection of ceiling, pendant and wall lamps each frame in brown oxide, polished nickel or matt black frame can be paired with either clear, champagne or smoke glass.

clear glass

LMT8497 Ø 585 \$ 309 (mm) 6 x E14 20W Polished Nickel/Clear

LMT8498 Polished Nickel/Smoke

LMT8502 Brown Oxide/Champagne Gold

tubular lamps recommended see page 686 è 687

LMT8499 Polished Nickel/Champagne Gold