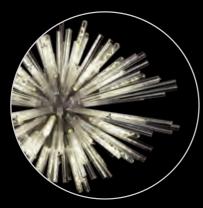

# DULAIN

This collection presents an intriguing glass moulded into a three dimensional triquetra. The grooves on the glass create an appealing optical effect that is enhanced with the use of tubular lamps. Within this collection of ceiling, pendant and wall lamps each frame in brown oxide, polished nickel or matt black frame can be paired with either clear, champagne or smoke glass.

LMT8503 Polished Nickel/Clear

LMT8506 Brown Oxide/Clear

LMT8507 Brown Oxide/Smoke

LMT8510 Polished Nickel/Smoke

LMT8511 Polished Nickel/Champagne Gold

LMT8509 Polished Nickel/Clear

LMT8513 Brown Oxide/Smoke