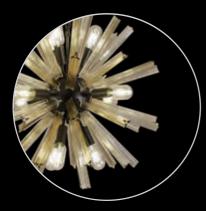

Range Characteristics: 9 Possible Combinations Stunning Design & Quality Multiple Lamp Options

champagne glass

Ø 890 \$ 457 (mm) 8 x E27 20W Polished Nickel/Champagne Gold

LMT8505

LMT8508 Brown Oxide/Champagne Gold