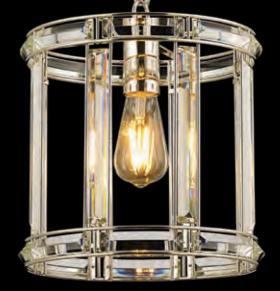

## DUISK

Each E27 pendant light in this range is fixed within a mesmerising structure formed by building together substantial clear crystal pieces. The overall shapes include a serene teardrop outline, a more angled diamond shape, regal orb formations, umbrella domes and cylindrical columns. This comprehensive collection, also includes flush fittings, a wall and table lamp. The modern shapes are tempered by more traditional polished nickel, french gold or antique brass borders forming a contemporary range.