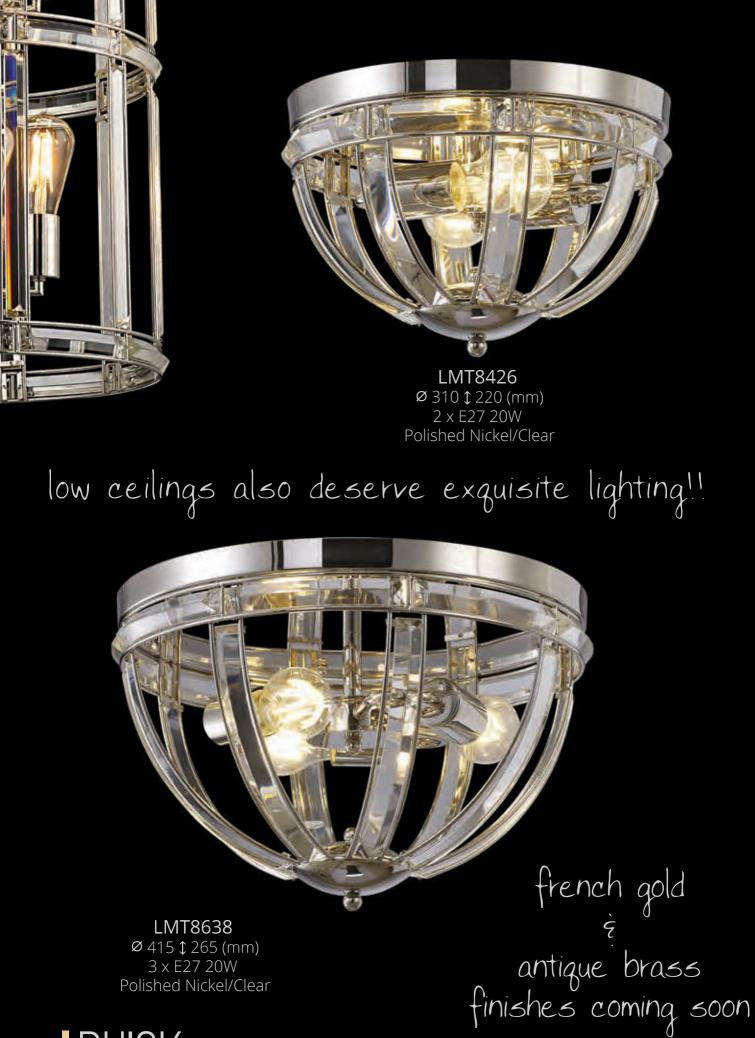

LMT9992 Ø 280 \$ 410–1380 (mm) 1 x E27 20W Polished Nickel/Clear

fabulous design à quality

LMT9991 Ø 380 ‡ 700–2160 (mm) 3 x E27 20W Polished Nickel/Clear

over 2m drop

## DUISK

Each E27 pendant light in this range is fixed within a mesmerising structure formed by building together substantial clear crystal pieces. The overall shapes include a serene teardrop outline, a more angled diamond shape, regal orb formations, umbrella domes and cylindrical columns. This comprehensive collection, also includes flush fittings, a wall and table lamp. The modern shapes are tempered by more traditional polished nickel, french gold or antique brass borders forming a contemporary range.



LMT9990 Ø 450 \$ 800–2260 (mm) 8 x E27 20W Polished Nickel/Clear

289



DUISK Images are not to scale

Range Characteristics: 5 Distinct Shapes Bespoke Curved Crystal Luxurious Polished Nickel

LMT9994 Ø 300 \$ 300–1270 (mm) 2 x E27 20W Polished Nickel/Clear

## dome design, crystal impact

## charming crystal prisms

LMT9993 Ø 400 \$ 350–1330 (mm) 3 x E27 20W Polished Nickel/Clear



Images are not to scale



LMT8137 Ø 310 ‡ 450–1430 (mm) 1 x E27 20W Polished Nickel/Clear

encapsulated 3 light flemish

LMT8138 Ø 410 \$ 560–1530 (mm) 3 x E27 20W Polished Nickel/Clear **CRYSTAL & GLASS** 



LMT8140 Ø 320 \$ 480–1480 (mm) 3 x E27 20W Polished Nickel/Clear

diamond design

add a shade of your choice



LMT8757 Ø 310 \$ 340 (mm) 1 x E27 20W Polished Nickel/Clear



Im' chain

LMT8139 Ø 310 \$ 440–1440 (mm) 1 x E27 20W Polished Nickel/Clear

Range Characteristi