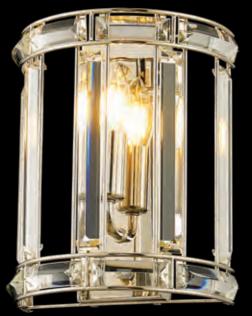

Im' chain

LMT8139 Ø 310 \$ 440–1440 (mm) 1 x E27 20W Polished Nickel/Clear

Range Characteristics: 5 Distinct Shapes Bespoke Curved Crystal Luxurious Polished Nickel

LMT9397 \$ 270 ↔ 215 ↦ 110 (mm) 1 x E14 20W Polished Nickel/Clear

a deluxe selection of wall lights

**LMT9995** \$ 250 ↔ 215 ↦ 115 (mm) 1 x E14 20W Polished Nickel/Clear

LMT9398 \$ 510 ↔ 215 ↦ 110 (mm) 2 x E14 20W Polished Nickel/Clear

LMT8756 \$190 ↔ 310 ↦ 190 (mm) 2 x E14 20W Polished Nickel/Clear **CRYSTAL & GLASS** 