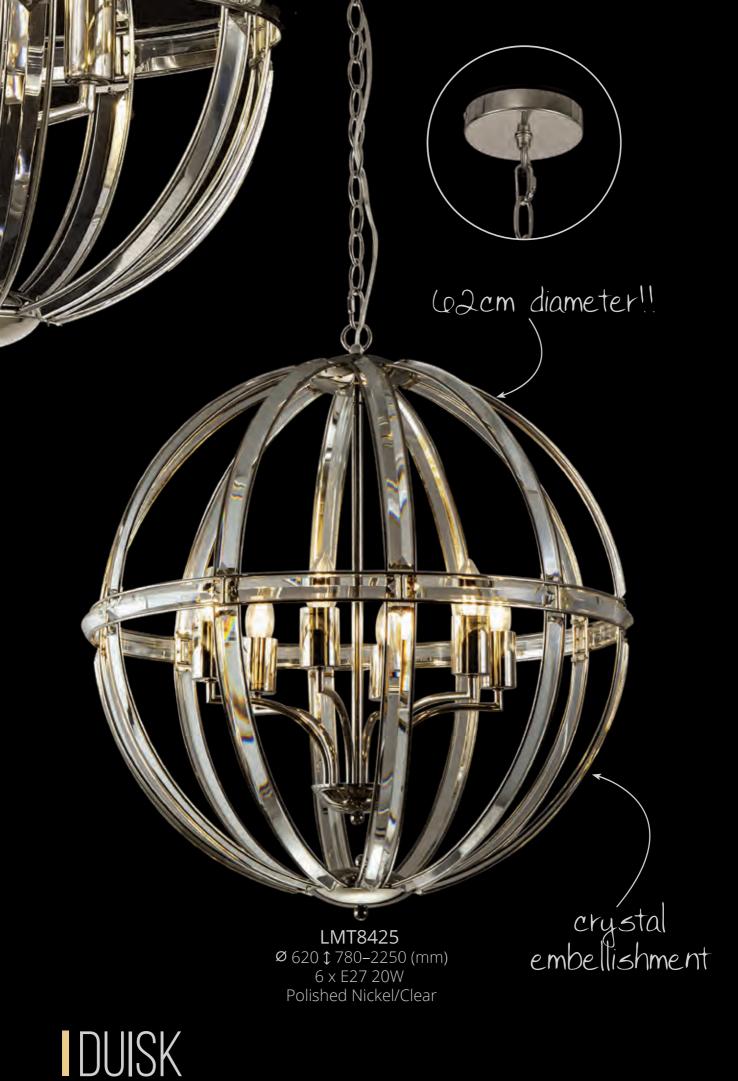

## DUISK

Each E27 pendant light in this range is fixed within a mesmerising structure formed by building together substantial clear crystal pieces. The overall shapes include a serene teardrop outline, a more angled diamond shape, regal orb formations, umbrella domes and cylindrical columns. This comprehensive collection, also includes flush fittings, a wall and table lamp. The modern shapes are tempered by more traditional polished nickel, french gold or antique brass borders forming a contemporary range.

## dome design, crystal impact