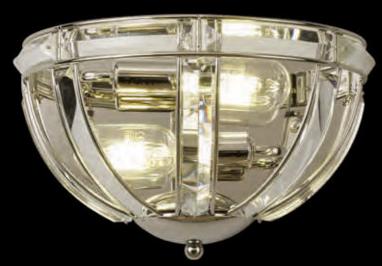

Images are not to scale



LMT8137 Ø 310 ‡ 450–1430 (mm) 1 x E27 20W Polished Nickel/Clear

encapsulated 3 light flemish

LMT8138 Ø 410 \$ 560–1530 (mm) 3 x E27 20W Polished Nickel/Clear **CRYSTAL & GLASS** 



LMT8140 Ø 320 \$ 480–1480 (mm) 3 x E27 20W Polished Nickel/Clear

diamond design

add a shade of your choice



LMT8757 Ø 310 \$ 340 (mm) 1 x E27 20W Polished Nickel/Clear



Im' chain

LMT8139 Ø 310 \$ 440–1440 (mm) 1 x E27 20W Polished Nickel/Clear

Range Characteristics: 5 Distinct Shapes Bespoke Curved Crystal Luxurious Polished Nickel



LMT9397 \$ 270 ↔ 215 ↦ 110 (mm) 1 x E14 20W Polished Nickel/Clear

a deluxe selection of wall lights



**LMT9995** \$ 250 ↔ 215 ↦ 115 (mm) 1 x E14 20W Polished Nickel/Clear



LMT9398 \$ 510 ↔ 215 ↦ 110 (mm) 2 x E14 20W Polished Nickel/Clear



LMT8756 \$190 ↔ 310 ↦ 190 (mm) 2 x E14 20W Polished Nickel/Clear **CRYSTAL & GLASS** 

Lamps not Included unless Integral LED

295