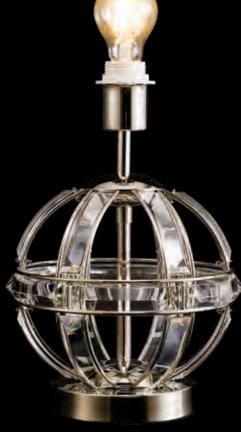

## DUISK

Each E27 pendant light in this range is fixed within a mesmerising structure formed by building together substantial clear crystal pieces. The overall shapes include a serene teardrop outline, a more angled diamond shape, regal orb formations, umbrella domes and cylindrical columns. This comprehensive collection, also includes flush fittings, a wall and table lamp. The modern shapes are tempered by more traditional polished nickel, french gold or antique brass borders forming a contemporary range.