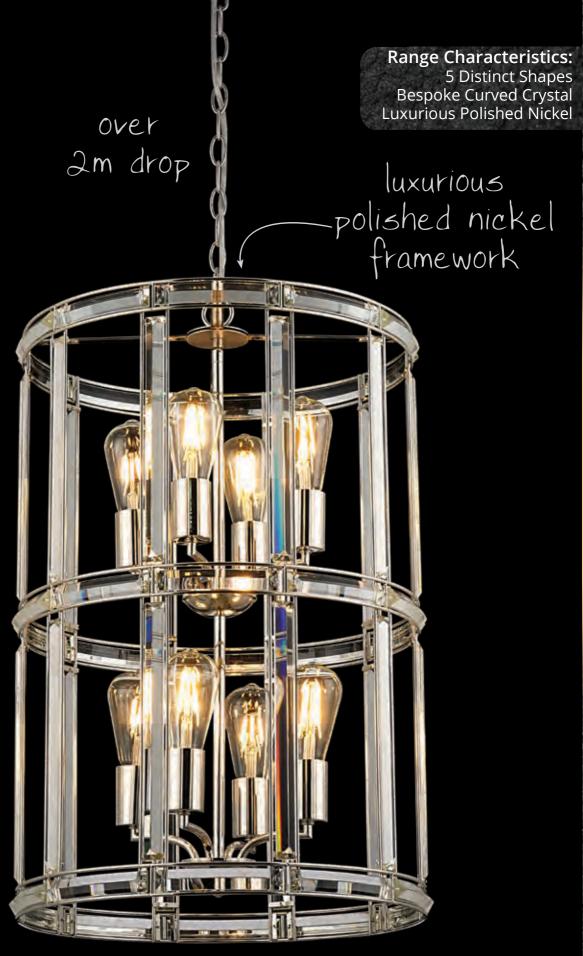

LMT9990 Ø 450 \$ 800–2260 (mm) 8 x E27 20W Polished Nickel/Clear

289

DUISK Images are not to scale

Range Characteristics: 5 Distinct Shapes Bespoke Curved Crystal Luxurious Polished Nickel

LMT9994 Ø 300 \$ 300–1270 (mm) 2 x E27 20W Polished Nickel/Clear

## DUISK

Each E27 pendant light in this range is fixed within a mesmerising structure formed by building together substantial clear crystal pieces. The overall shapes include a serene teardrop outline, a more angled diamond shape, regal orb formations, umbrella domes and cylindrical columns. This comprehensive collection, also includes flush fittings, a wall and table lamp. The modern shapes are tempered by more traditional polished nickel, french gold or antique brass borders forming a contemporary range.