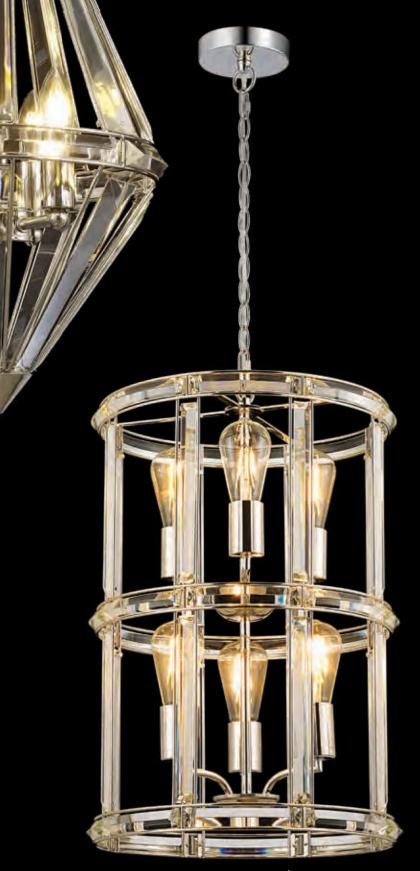

LMT9990 Ø 450 \$ 800–2260 (mm) 8 x E27 20W Polished Nickel/Clear

289

DUISK Images are not to scale

Range Characteristics: 5 Distinct Shapes Bespoke Curved Crystal Luxurious Polished Nickel

LMT9994 Ø 300 \$ 300–1270 (mm) 2 x E27 20W Polished Nickel/Clear

## DUISK

Each E27 pendant light in this range is fixed within a mesmerising structure formed by building together substantial clear crystal pieces. The overall shapes include a serene teardrop outline, a more angled diamond shape, regal orb formations, umbrella domes and cylindrical columns. This comprehensive collection, also includes flush fittings, a wall and table lamp. The modern shapes are tempered by more traditional polished nickel, french gold or antique brass borders forming a contemporary range.