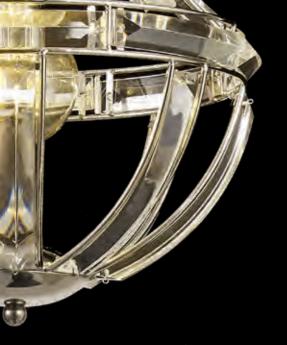

## DUISK

Each E27 pendant light in this range is fixed within a mesmerising structure formed by building together substantial clear crystal pieces. The overall shapes include a serene teardrop outline, a more angled diamond shape, regal orb formations, umbrella domes and cylindrical columns. This comprehensive collection, also includes flush fittings, a wall and table lamp. The modern shapes are tempered by more traditional polished nickel, french gold or antique brass borders forming a contemporary range.

## charming crystal prisms

LMT9993 Ø 400 \$ 350–1330 (mm) 3 x E27 20W Polished Nickel/Clear

Images are not to scale

LMT8137 Ø 310 ‡ 450–1430 (mm) 1 x E27 20W Polished Nickel/Clear

encapsulated 3 light flemish