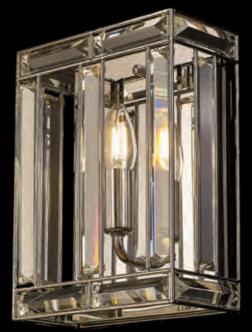

a deluxe selection of wall lights

**LMT9995** \$ 250 ↔ 215 ↦ 115 (mm) 1 x E14 20W Polished Nickel/Clear

LMT9398 \$ 510 ↔ 215 ↦ 110 (mm) 2 x E14 20W Polished Nickel/Clear

LMT8756 \$190 ↔ 310 ↦ 190 (mm) 2 x E14 20W Polished Nickel/Clear **CRYSTAL & GLASS** 