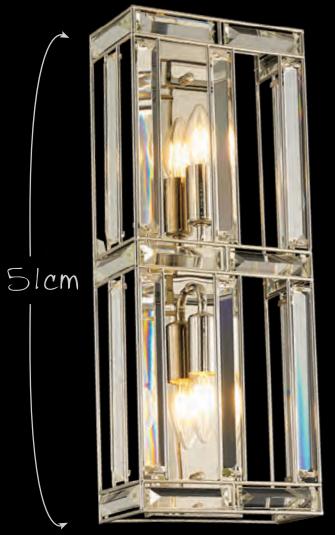

a deluxe selection of wall lights

**LMT9995** \$ 250 ↔ 215 ↦ 115 (mm) 1 x E14 20W Polished Nickel/Clear

LMT9398 \$ 510 ↔ 215 ↦ 110 (mm) 2 x E14 20W Polished Nickel/Clear

LMT8756 \$190 ↔ 310 ↦ 190 (mm) 2 x E14 20W Polished Nickel/Clear **CRYSTAL & GLASS** 