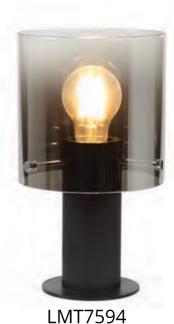

stylish, stunning, superb

LMT7592 Ø 200 \$ 255 (mm) 1 x E27 20W □ Black/Polished Chrome/Smoke Fade

LMT7589
Ø 200 \$ 380−1380 (mm)
1 x E27 20W □
Black/Polished Chrome/Smoke Fade

translucent

effect glass

Range Characteristics:
Superior Fading Glass
2 Colour Options
Double Insulated