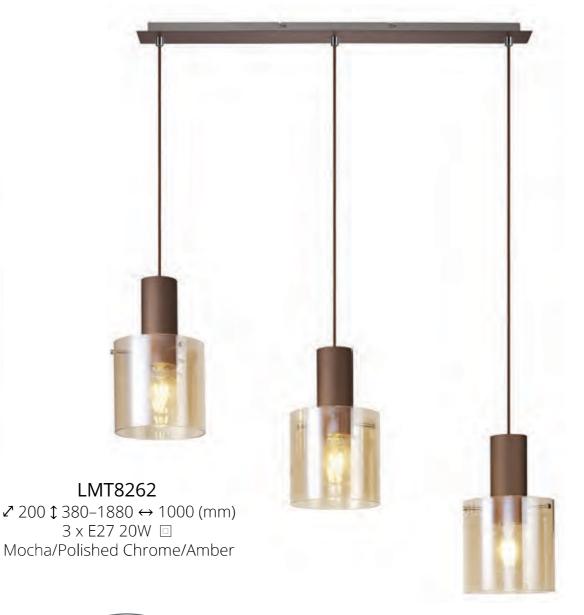

LMT7593 Ø 370 \$ 210 (mm) 3 x E27 20W ☐ Black/Polished Chrome/Smoke Fade

2 200 \$ 380-1880 ↔ 1000 (mm)
3 x E27 20W □

Black/Polished Chrome/Smoke Fade

Range Characteristics:
Superior Fading Glass
2 Colour Options
Double Insulated