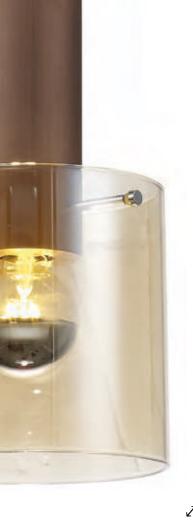

mocha, polished chrome à amber, perfect colour substantial combinations glass shade

up to 5m drops available for all pendants

LMT8404 Ø 600 \$ 355 (mm) 5 x E27 20W 回 Mocha/Polished Chrome/Amber

suitable for low ceilings

LMT8267  $1245 \leftrightarrow 150 \mapsto 200 \text{ (mm)}$ 1 x E27 20W 🔳 Mocha/Polished Chrome/Amber

LMT8264 Ø 200 \$ 255 (mm) 1 x E27 20W 🔲

polished chrome detail

LMT8265 Ø 370 \$ 210 (mm) 3 x E27 20W ☐ Mocha/Polished Chrome/Amber