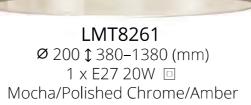

stylish, stunning, superb

LMT7592 Ø 200 \$ 255 (mm) 1 x E27 20W □ Black/Polished Chrome/Smoke Fade

LMT7589
Ø 200 \$ 380−1380 (mm)
1 x E27 20W □
Black/Polished Chrome/Smoke Fade

translucent

effect glass

Range Characteristics:
Superior Fading Glass
2 Colour Options
Double Insulated