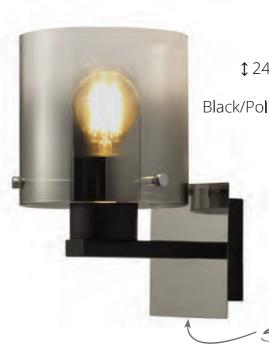

LMT7679

 $\uparrow 245 \leftrightarrow 150 \mapsto 200 \text{ (mm)}$ 1 x E27 20W  $\square$ 

Black/Polished Chrome/Smoke Fade

Range Characteristics:
Superior Fading Glass
2 Colour Options
Double Insulated