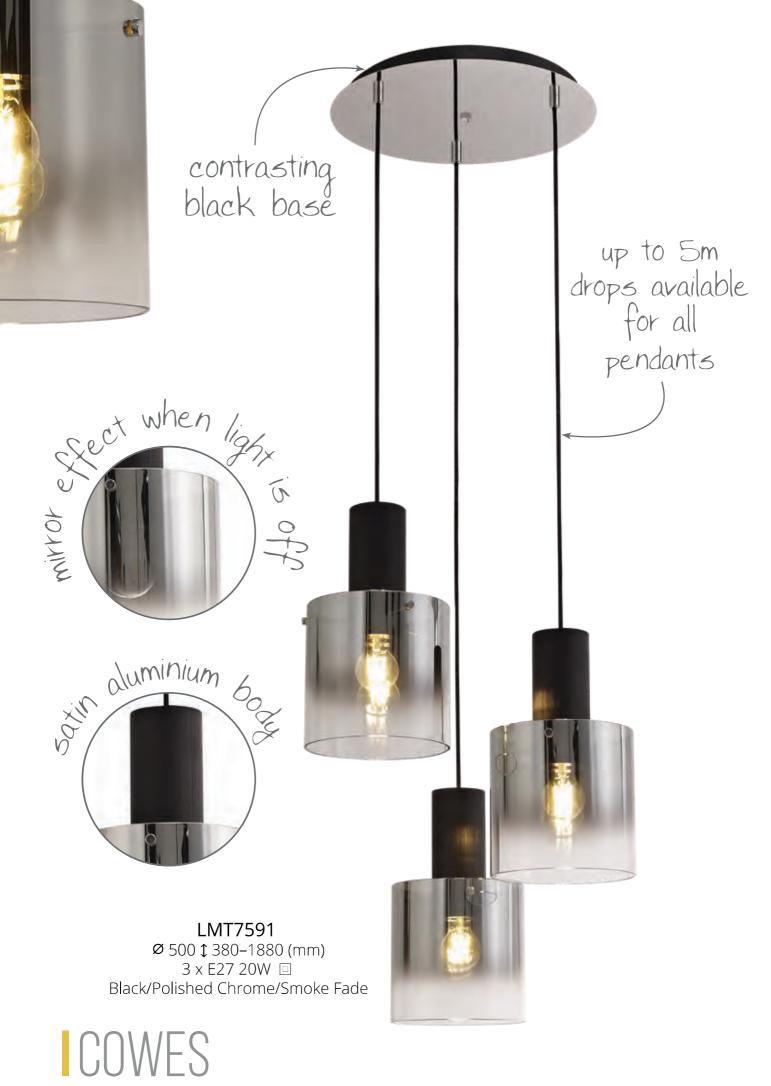

stylish, stunning, superb

LMT7592 Ø 200 \$ 255 (mm) 1 x E27 20W □ Black/Polished Chrome/Smoke Fade

LMT7589
Ø 200 \$ 380−1380 (mm)
1 x E27 20W □
Black/Polished Chrome/Smoke Fade

translucent

effect glass

Range Characteristics:
Superior Fading Glass
2 Colour Options
Double Insulated

LMT7593 Ø 370 \$ 210 (mm) 3 x E27 20W ☐ Black/Polished Chrome/Smoke Fade

2 200 \$ 380-1880 ↔ 1000 (mm)
3 x E27 20W □

Black/Polished Chrome/Smoke Fade

Range Characteristics:
Superior Fading Glass
2 Colour Options
Double Insulated