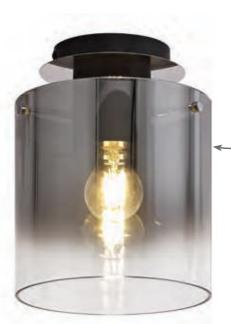

LMT8402 Ø 600 \$ 355 (mm) 5 x E27 20W ☐ Black/Polished Chrome/Smoke Fade

suitable for low ceilings

LMT8401 Ø 540 \$ 355 (mm) 3 x E27 20W □ Black/Polished Chrome/Smoke Fade

Ø 150 \$ 260 (mm) 1 x E27 20W Black/Polished Chrome/Smoke Fade