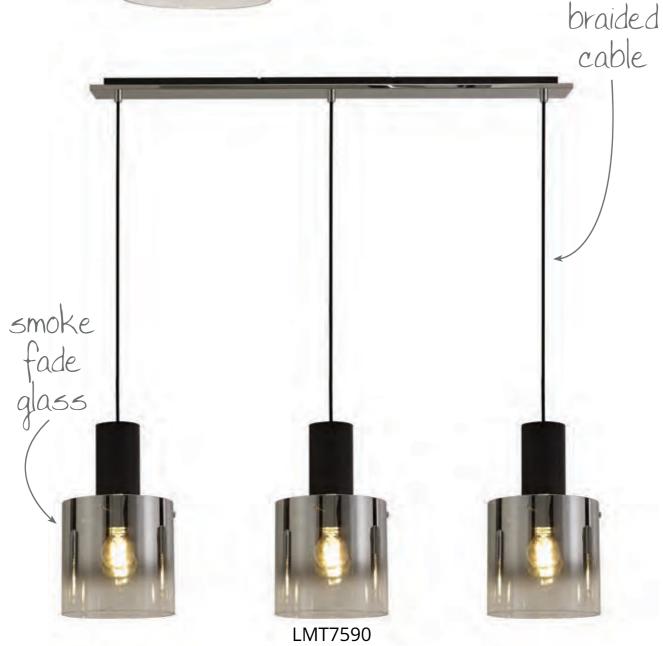

stylish, stunning, superb

LMT7592 Ø 200 \$ 255 (mm) 1 x E27 20W □ Black/Polished Chrome/Smoke Fade

LMT7589
Ø 200 \$ 380−1380 (mm)
1 x E27 20W □
Black/Polished Chrome/Smoke Fade

translucent

effect glass

Range Characteristics:
Superior Fading Glass
2 Colour Options
Double Insulated