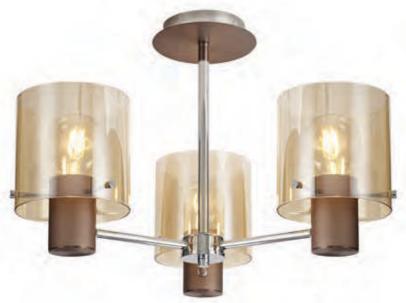

LMT8403 Ø 540 \$ 355 (mm) 3 x E27 20W □ Mocha/Polished Chrome/Amber

matching table lamp

LMT8266 Ø 150 \$ 260 (mm) 1 x E27 20W Mocha/Polished Chrome/Amber

COWES

3 x E27 20W 💷

Mocha/Polished Chrome/Amber

Range Characteristics: Superior Fading Glass 2 Colour Options **Double Insulated** 