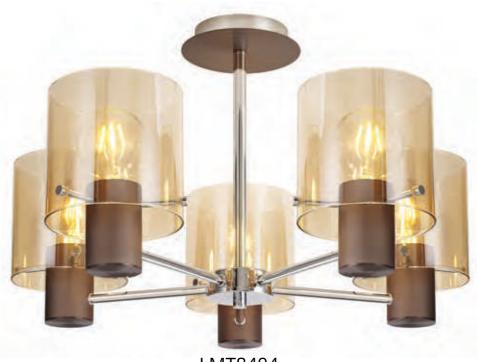

mocha, polished chrome à amber, perfect colour substantial combinations glass shade

up to 5m drops available for all pendants

LMT8404 Ø 600 \$ 355 (mm) 5 x E27 20W 回 Mocha/Polished Chrome/Amber

suitable for low ceilings

LMT8403 Ø 540 \$ 355 (mm) 3 x E27 20W □ Mocha/Polished Chrome/Amber

matching table lamp

LMT8266 Ø 150 \$ 260 (mm) 1 x E27 20W Mocha/Polished Chrome/Amber

COWES

3 x E27 20W 💷

Mocha/Polished Chrome/Amber

Range Characteristics: Superior Fading Glass 2 Colour Options **Double Insulated** 