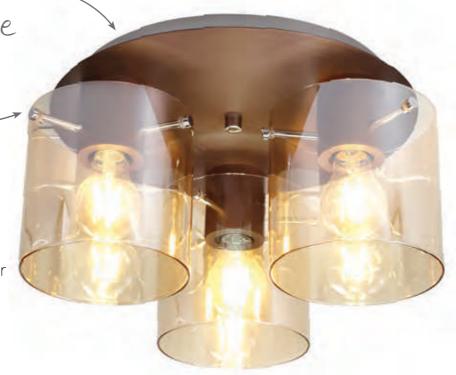

LMT8403 Ø 540 \$ 355 (mm) 3 x E27 20W □ Mocha/Polished Chrome/Amber

matching table lamp

LMT8266 Ø 150 \$ 260 (mm) 1 x E27 20W Mocha/Polished Chrome/Amber

COWES

3 x E27 20W 💷

Mocha/Polished Chrome/Amber

Range Characteristics: Superior Fading Glass 2 Colour Options **Double Insulated** 