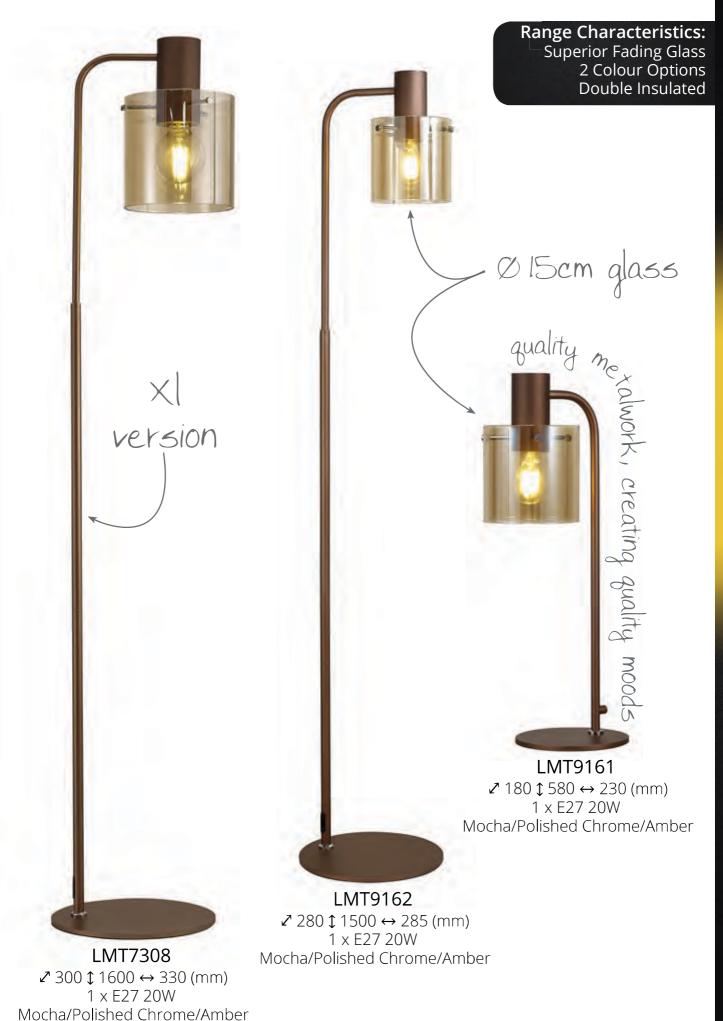

LMT7679

 $\uparrow 245 \leftrightarrow 150 \mapsto 200 \text{ (mm)}$ 1 x E27 20W  $\square$ 

Black/Polished Chrome/Smoke Fade

Range Characteristics:
Superior Fading Glass
2 Colour Options
Double Insulated

stylish, stunning, superb

LMT7592 Ø 200 \$ 255 (mm) 1 x E27 20W □ Black/Polished Chrome/Smoke Fade

LMT7589
Ø 200 \$ 380−1380 (mm)
1 x E27 20W □
Black/Polished Chrome/Smoke Fade

translucent

effect glass

Range Characteristics:
Superior Fading Glass
2 Colour Options
Double Insulated