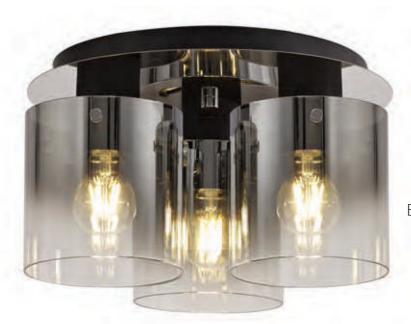

LMT7593 Ø 370 \$ 210 (mm) 3 x E27 20W ☐ Black/Polished Chrome/Smoke Fade

2 200 \$ 380-1880 ↔ 1000 (mm)
3 x E27 20W □

Black/Polished Chrome/Smoke Fade

Range Characteristics:
Superior Fading Glass
2 Colour Options
Double Insulated