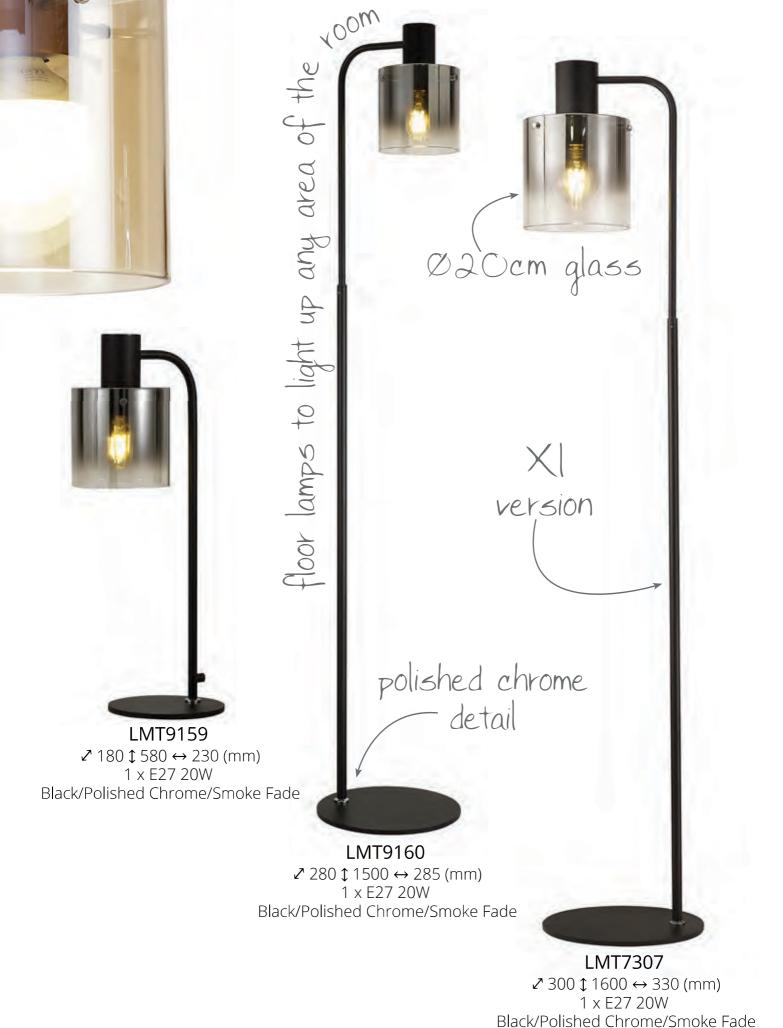

stylish, stunning, superb

LMT7592 Ø 200 \$ 255 (mm) 1 x E27 20W □ Black/Polished Chrome/Smoke Fade

LMT7589
Ø 200 \$ 380−1380 (mm)
1 x E27 20W □
Black/Polished Chrome/Smoke Fade

translucent

effect glass

Range Characteristics:
Superior Fading Glass
2 Colour Options
Double Insulated