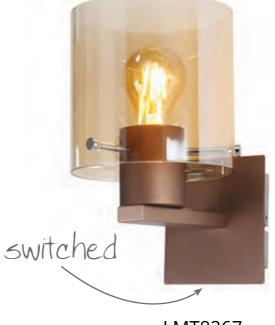

LMT8267  $1245 \leftrightarrow 150 \mapsto 200 \text{ (mm)}$ 1 x E27 20W 🔳 Mocha/Polished Chrome/Amber

LMT8264 Ø 200 \$ 255 (mm) 1 x E27 20W 🔲

polished chrome detail

LMT8265 Ø 370 \$ 210 (mm) 3 x E27 20W ☐ Mocha/Polished Chrome/Amber