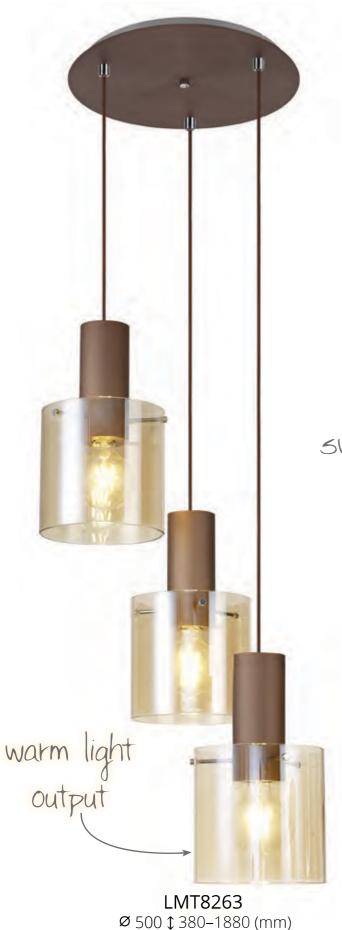

mocha, polished chrome à amber, perfect colour substantial combinations glass shade

up to 5m drops available for all pendants

LMT8404 Ø 600 \$ 355 (mm) 5 x E27 20W 回 Mocha/Polished Chrome/Amber

suitable for low ceilings