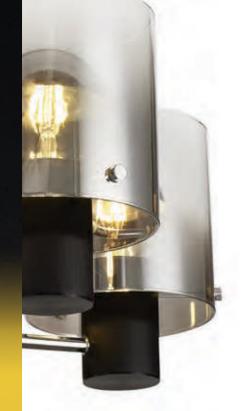

## COWES

In keeping with our reputation for uncommon stand out designs, this collection capitalises on the intriguing translucent effect by applying the finish to substantial glass cylinders which sit around the E27 lamp holders. This immensely popular range has now been expanded with more lighting options and a second colour choice adaptable for settings with neutral colour tones.

stylish, stunning, superb

LMT7592 Ø 200 \$ 255 (mm) 1 x E27 20W □ Black/Polished Chrome/Smoke Fade

LMT7589
Ø 200 \$ 380−1380 (mm)
1 x E27 20W □
Black/Polished Chrome/Smoke Fade

translucent

effect glass

Range Characteristics:
Superior Fading Glass
2 Colour Options
Double Insulated