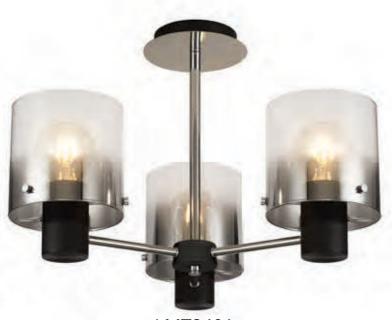

LMT8402 Ø 600 \$ 355 (mm) 5 x E27 20W ☐ Black/Polished Chrome/Smoke Fade

suitable for low ceilings

LMT8401 Ø 540 \$ 355 (mm) 3 x E27 20W □ Black/Polished Chrome/Smoke Fade

Ø 150 \$ 260 (mm) 1 x E27 20W Black/Polished Chrome/Smoke Fade