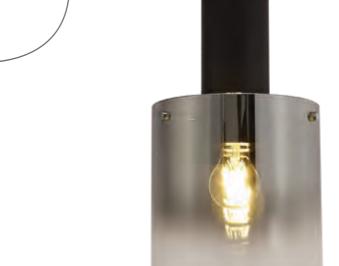

stylish, stunning, superb

LMT7592 Ø 200 \$ 255 (mm) 1 x E27 20W □ Black/Polished Chrome/Smoke Fade

LMT7589
Ø 200 \$ 380−1380 (mm)
1 x E27 20W □
Black/Polished Chrome/Smoke Fade

translucent

effect glass

Range Characteristics:
Superior Fading Glass
2 Colour Options
Double Insulated