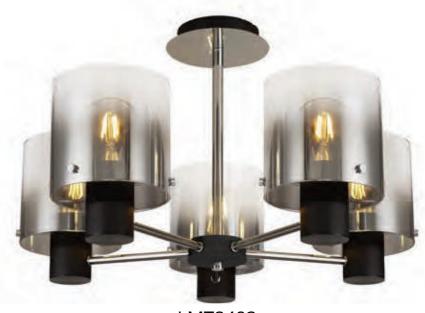

LMT8402 Ø 600 \$ 355 (mm) 5 x E27 20W ☐ Black/Polished Chrome/Smoke Fade

suitable for low ceilings

LMT8401 Ø 540 \$ 355 (mm) 3 x E27 20W □ Black/Polished Chrome/Smoke Fade

Ø 150 \$ 260 (mm) 1 x E27 20W Black/Polished Chrome/Smoke Fade