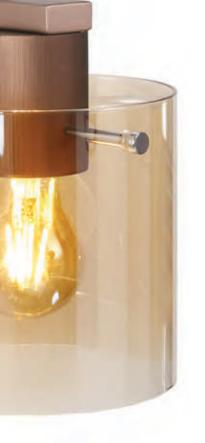

mocha, polished chrome à amber, perfect colour substantial combinations glass shade

up to 5m drops available for all pendants

LMT8404 Ø 600 \$ 355 (mm) 5 x E27 20W 回 Mocha/Polished Chrome/Amber

suitable for low ceilings

LMT8267  $1245 \leftrightarrow 150 \mapsto 200 \text{ (mm)}$ 1 x E27 20W 🔳 Mocha/Polished Chrome/Amber

LMT8264 Ø 200 \$ 255 (mm) 1 x E27 20W 🔲

polished chrome detail

LMT8265 Ø 370 \$ 210 (mm) 3 x E27 20W ☐ Mocha/Polished Chrome/Amber