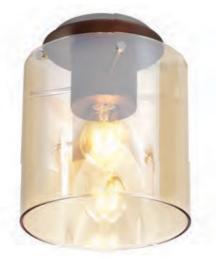

LMT8267  $1245 \leftrightarrow 150 \mapsto 200 \text{ (mm)}$ 1 x E27 20W 🔳 Mocha/Polished Chrome/Amber

LMT8264 Ø 200 \$ 255 (mm) 1 x E27 20W 🔲

polished chrome detail

LMT8265 Ø 370 \$ 210 (mm) 3 x E27 20W ☐ Mocha/Polished Chrome/Amber