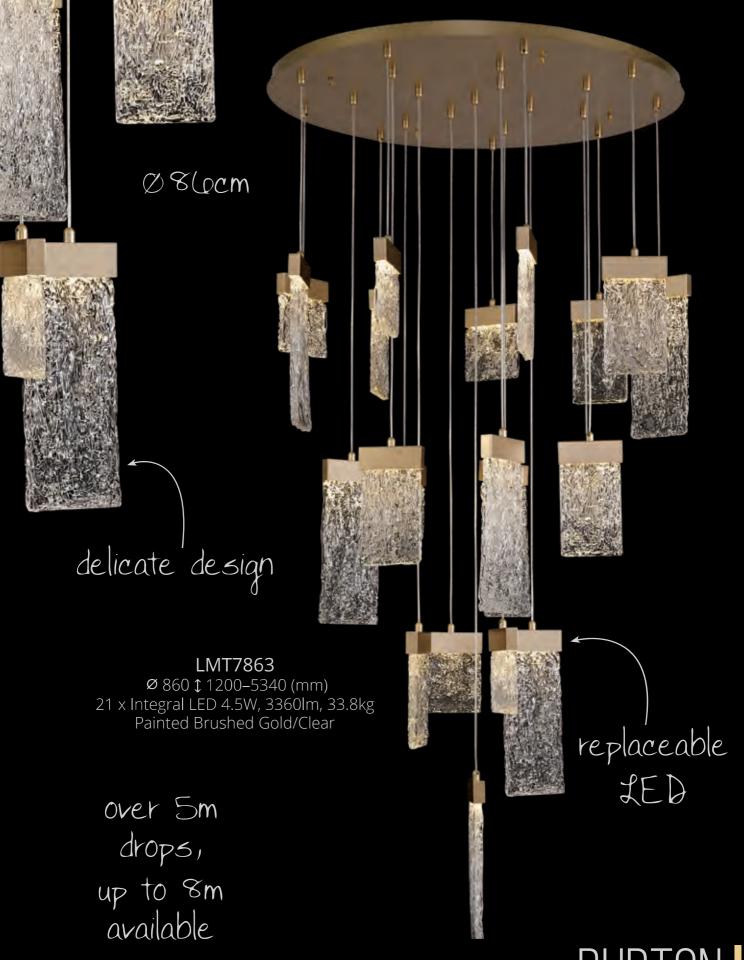

## BURTON

The multiple pendant light, single pendants and wall lamp have a painted brush gold finish which offsets perfectly against the 3000K integral LEDs. Each staggered drop hosts a glass piece moulded to reflect crystallised ice which sits beneath the gold bands in which house the LEDs. These items are visually dazzling when illuminated yet still intriguing when the lights are not in use.

soft ambient lighting with a delicate touch

Range Characteristics: 3000K Warm White Handcrafted Glass 3 Years Warranty

opulent gold finish