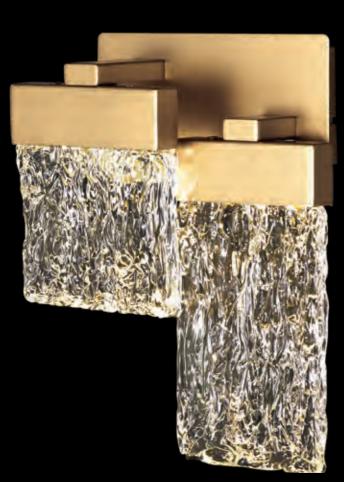

## LMT8197

\$ 295 \(\to 240 \to 100 \) (mm) 2 x Integral LED 9.5W, 238lm Painted Brushed Gold/Clear