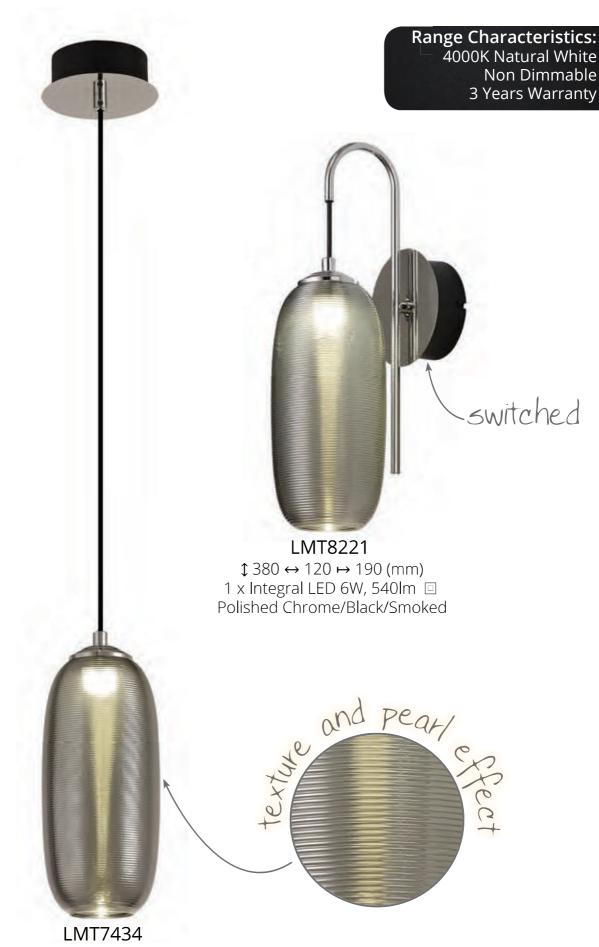

## BUNGAY

The multiple pendant within this range hosts a trio of oval glass moulded with an aesthetically pleasing rippled effect amplifying the coloured tints. Each glass which sits around the integral 4000K LED disks, is in a different translucent colour; champagne, smoked and copper. The single pendants and wall lamps included in this range each have one of the coloured glass to correspond with the triple pendant drawing more focus to a specific colour.

Ø 120 \$ 350–1200 (mm)

1 x Integral LED 6W, 540Im 
Polished Chrome/Black/Smoked

LMT7436 Ø 120 \$ 350–1200 (mm) 1 x Integral LED 6W, 540Im □ Polished Chrome/Black/Champagne