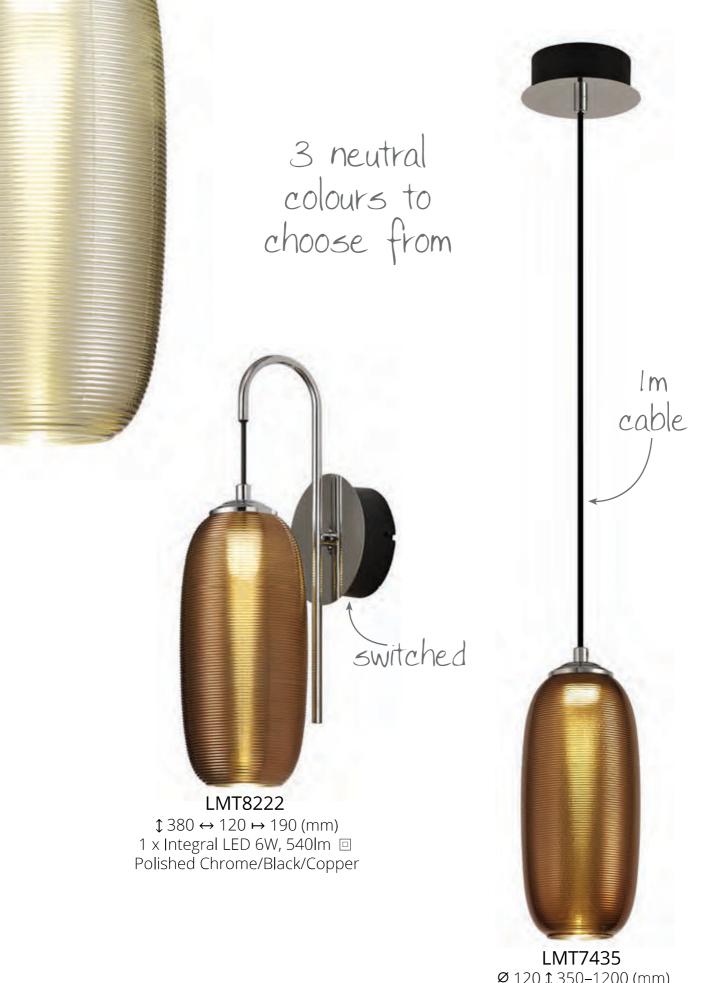

## BUNGAY

The multiple pendant within this range hosts a trio of oval glass moulded with an aesthetically pleasing rippled effect amplifying the coloured tints. Each glass which sits around the integral 4000K LED disks, is in a different translucent colour; champagne, smoked and copper. The single pendants and wall lamps included in this range each have one of the coloured glass to correspond with the triple pendant drawing more focus to a specific colour.