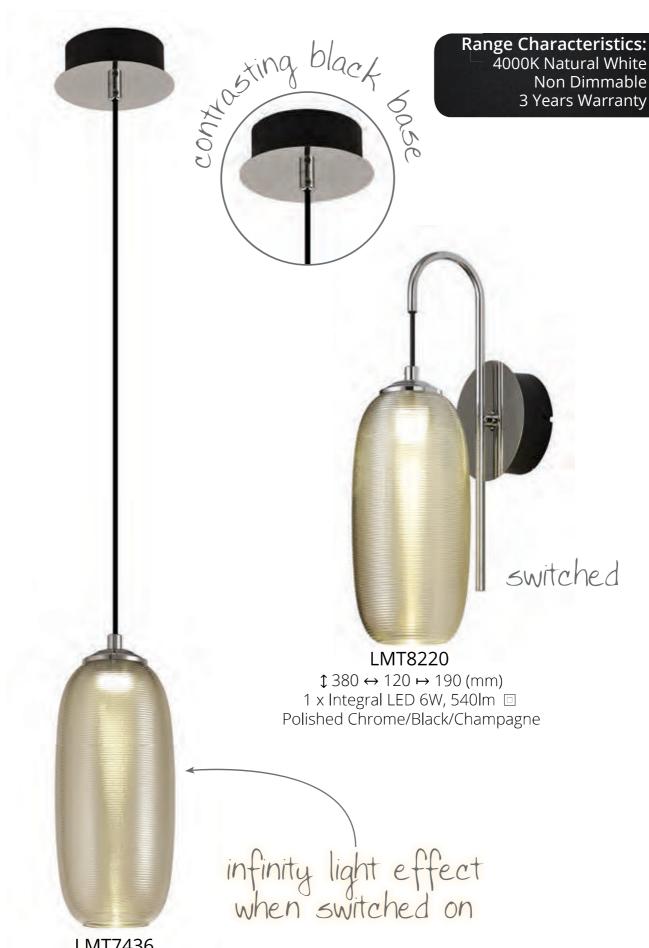

## BUNGAY

The multiple pendant within this range hosts a trio of oval glass moulded with an aesthetically pleasing rippled effect amplifying the coloured tints. Each glass which sits around the integral 4000K LED disks, is in a different translucent colour; champagne, smoked and copper. The single pendants and wall lamps included in this range each have one of the coloured glass to correspond with the triple pendant drawing more focus to a specific colour.

Ø 120 \$ 350–1200 (mm)

1 x Integral LED 6W, 540Im 
Polished Chrome/Black/Smoked

LMT7436 Ø 120 \$ 350–1200 (mm) 1 x Integral LED 6W, 540Im □ Polished Chrome/Black/Champagne