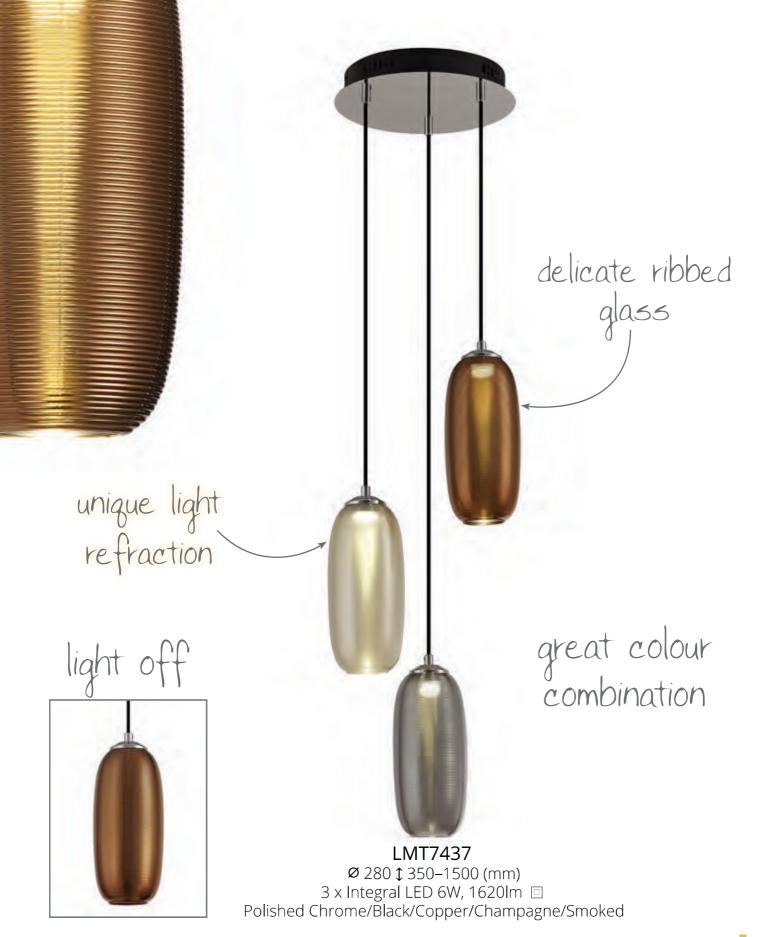

## BUNGAY

The multiple pendant within this range hosts a trio of oval glass moulded with an aesthetically pleasing rippled effect amplifying the coloured tints. Each glass which sits around the integral 4000K LED disks, is in a different translucent colour; champagne, smoked and copper. The single pendants and wall lamps included in this range each have one of the coloured glass to correspond with the triple pendant drawing more focus to a specific colour.