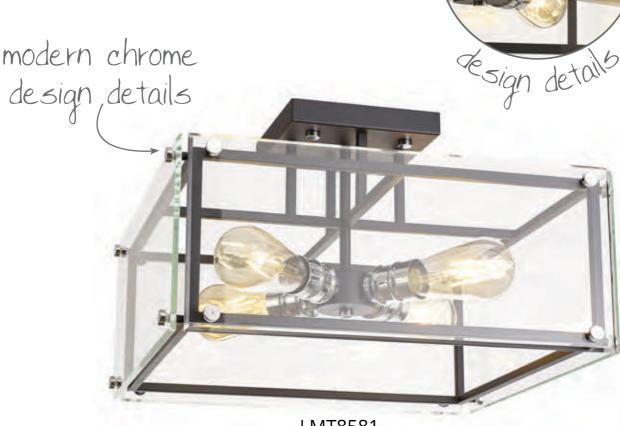

## BOWLAND

This is a contemporary range of square glass pendants with complementing flush and semi flush fixtures. The intricate design details of this range see the matt black colour finish accentuated by the polished chrome components. This added attractive contrasting detail, applies a modern twist to an otherwise traditional concept and makes it suitable for a wide range of settings. The open spaces between the framework are filled with high quality clear glass panes to further reflect the light from the decorative E27 lamp holders.

timeless combination of matt black finish z chrome

Range Characteristics: Uniform Shape Clear Glass Panels Multiple Lamp Options

121

181

LMT8580 ✓ 445 \$ 200 ↔ 445 (mm) 4 x E27 20W Matt Black/Chrome/Clear

LMT8581 ✓ 445 \$ 270 ↔ 445 (mm) 4 x E27 20W Matt Black/Chrome/Clear **CRYSTAL & GLASS**