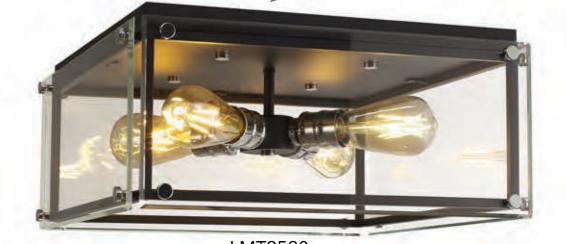

## BOWLAND

This is a contemporary range of square glass pendants with complementing flush and semi flush fixtures. The intricate design details of this range see the matt black colour finish accentuated by the polished chrome components. This added attractive contrasting detail, applies a modern twist to an otherwise traditional concept and makes it suitable for a wide range of settings. The open spaces between the framework are filled with high quality clear glass panes to further reflect the light from the decorative E27 lamp holders.

timeless combination of matt black finish z chrome

Range Characteristics: Uniform Shape Clear Glass Panels Multiple Lamp Options

121

181

LMT8580 ✓ 445 \$ 200 ↔ 445 (mm) 4 x E27 20W Matt Black/Chrome/Clear

LMT8579 2 445 \$ 470/520–1520 ↔ 445 (mm) 4 x E27 20W Matt Black/Chrome/Clear

> LMT8578 230 \$ 500/570–1520 ↔ 230 (mm) 1 x E27 20W Matt Black/Chrome/Clear

oneritale to sem, central