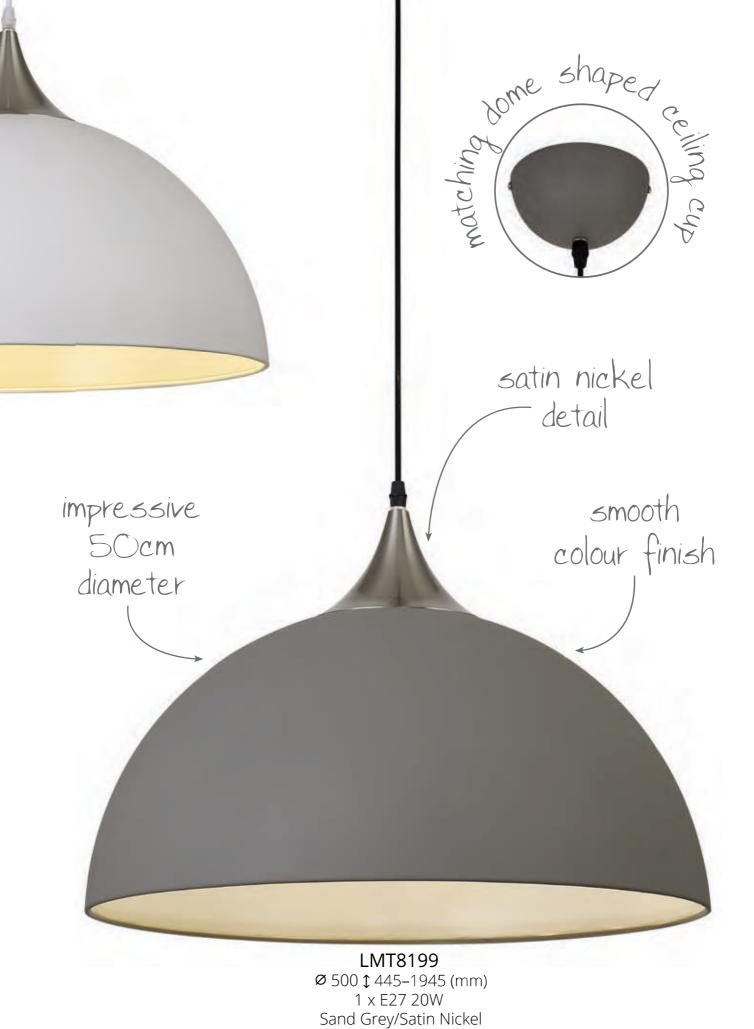

## BACUP

A uniform bowl shape forming the frame of this collection provides an ample shade for the downward directionality of light from the E27 lamp holder which it houses. Their dome ceiling cups reflect the form of the metal shade's shape allowing a cohesive design. Each colour is available in two sizes allowing them to be used as a lone light or as a group to build feature.