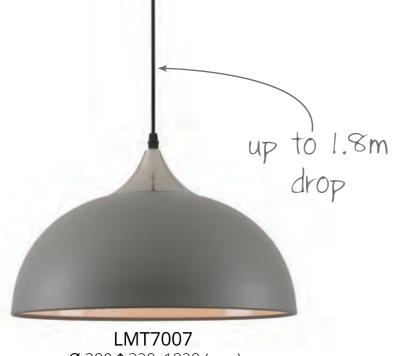

Range Characteristics: 3 Colour Options Gloss White Interior 1.5m PVC Cable

Ø 380 \$ 320–1820 (mm) 1 x E27 20W Sand Grey/Satin Nickel/White gloss white inner

LMT7004 Ø 380 \$ 320–1820 (mm) 1 x E27 20W Graphite/Satin Nickel/White