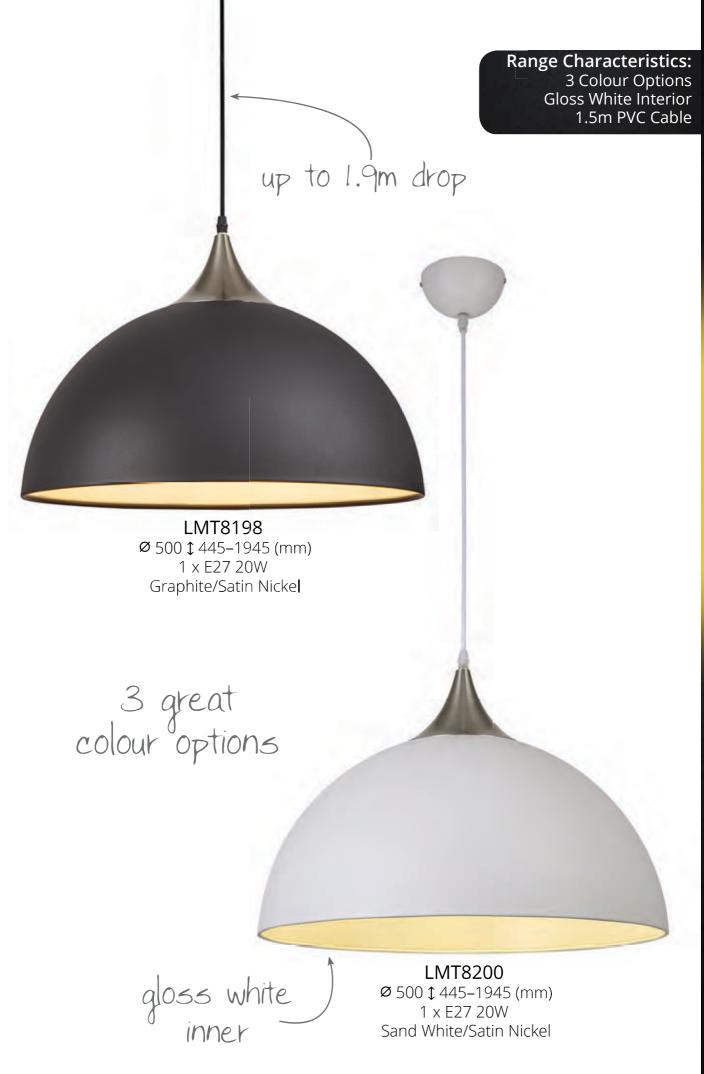

## BACUP

A uniform bowl shape forming the frame of this collection provides an ample shade for the downward directionality of light from the E27 lamp holder which it houses. Their dome ceiling cups reflect the form of the metal shade's shape allowing a cohesive design. Each colour is available in two sizes allowing them to be used as a lone light or as a group to build feature.