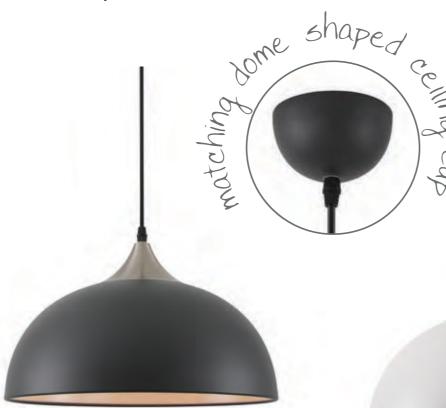

## BACUP

A uniform bowl shape forming the frame of this collection provides an ample shade for the downward directionality of light from the E27 lamp holder which it houses. Their dome ceiling cups reflect the form of the metal shade's shape allowing a cohesive design. Each colour is available in two sizes allowing them to be used as a lone light or as a group to build feature.