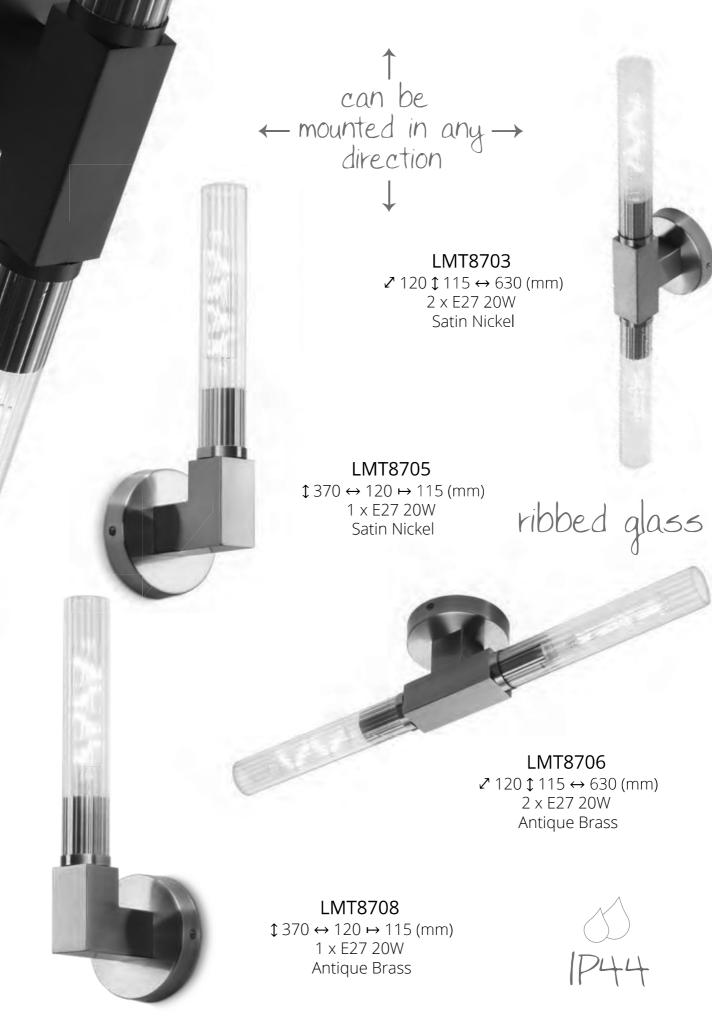

Range Characteristics: 3 Colour Options IP44 Rated Clear Glass Tubes

LMT8702 \$ 370 ↔ 120 ↦ 115 (mm) 1 x E27 20W Satin Black

> LMT8700 2 120 \$ 115 ↔ 630 (mm) 2 x E27 20W Satin Black

see page 687

LMT8701 2 630 \$ 115 ↔ 630 (mm) 4 x E27 20W Satin Black

## AUGHTON

244

This is a sleek and stylish IP44 lighting collection. The slim, grooved, tubular glass make the design ideal and cohesive for use in bathrooms. Available in three different colour finishes there is an option to suit a wider variety of colour schemes. The flush ceiling light and wall lamp can be further enhanced by the use of the recommended E27 tubular lamps.